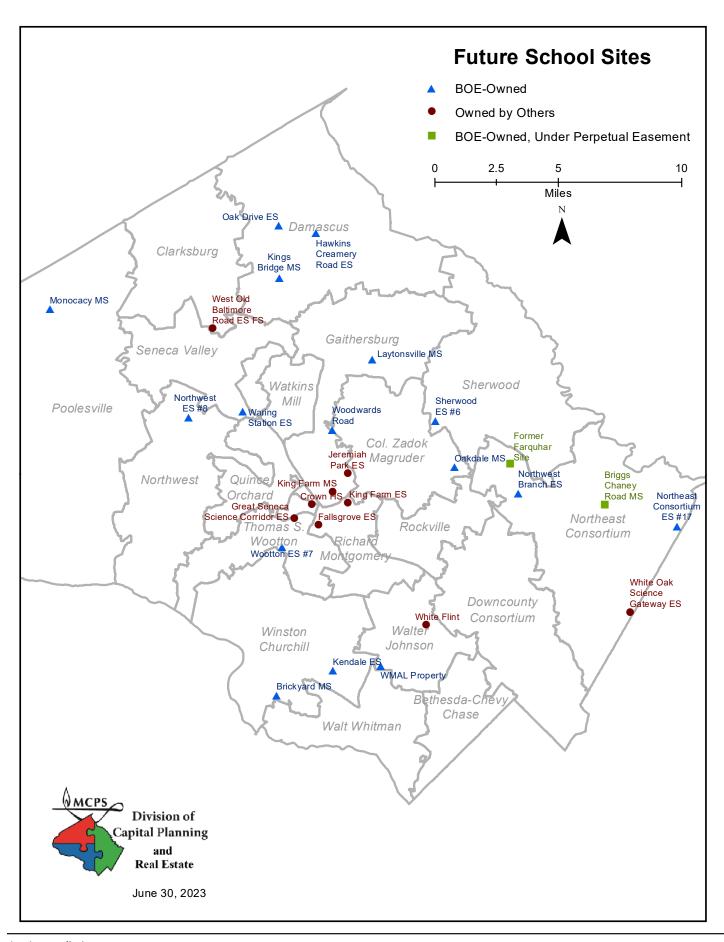

## **Future School Sites**

June 2023

| NAME                                                    | ADDRESS                                         | ELEMENTARY SCHOOL<br>SERVICE AREA | CLUSTER              | ACREAGE |  |  |  |
|---------------------------------------------------------|-------------------------------------------------|-----------------------------------|----------------------|---------|--|--|--|
|                                                         | BOARD OF EDUCATION-OW                           | NED SITES                         |                      |         |  |  |  |
| Brickyard MS                                            | Brickyard Road                                  | Potomac ES                        | Winston Churchill    | 20.00   |  |  |  |
| Hawkins Creamery Road ES                                | Hawkins Creamery Road                           | Clearspring ES                    | Damascus             | 13.55   |  |  |  |
| Kendale ES                                              | 9655 Kendale Road                               | Seven Locks ES                    | Winston Churchill    | 10.53   |  |  |  |
| Kings Bridge MS                                         | 10110 Founders Way                              | Woodfield ES                      | Damascus             | 30.33   |  |  |  |
| Laytonsville MS                                         | Warfield Road                                   | Laytonsville ES                   | Gaithersburg         | 22.74   |  |  |  |
| Monocacy MS                                             | 18801 Barnesville Road                          | Monocacy ES                       | Poolesville          | 17.35   |  |  |  |
| Northeast Consortium ES #17                             | Saddle Creek Drive                              | Burtonsville ES                   | Northeast Consortium | 10.95   |  |  |  |
| Northwest Branch ES                                     | 15900 Layhill Road                              | Stonegate ES                      | Northeast Consortium | 11.41   |  |  |  |
| Northwest ES #8                                         | Schaeffer Road                                  | Great Seneca Creek ES             | Northwest            | 12.70   |  |  |  |
| Oak Drive ES                                            | Oak Drive                                       | Damascus ES                       | Damascus             | 12.99   |  |  |  |
| Oakdale MS                                              | Cashell Road                                    | Cashell ES                        | Col. Zadok Magruder  | 18.49   |  |  |  |
| Sherwood ES #6                                          | Wickham Road                                    | Olney ES                          | Sherwood             | 17.10   |  |  |  |
| Waring Station ES                                       | 18815 Waring Station Road                       | S. Christa McAuliffe ES           | Seneca Valley        | 9.99    |  |  |  |
| WMAL Property ES                                        | 9720 Sanvitalia Street                          | Ashburton ES                      | Walter Johnson       | 4.30    |  |  |  |
| Woodwards Road ES                                       | Emory Grove Road                                | Judith A. Resnik ES               | Col. Zadok Magruder  | 11.05   |  |  |  |
| Wootton ES # 7                                          | Cavanaugh Drive                                 | Stone Mill ES                     | Thomas S. Wootton    | 12.10   |  |  |  |
|                                                         | MASTER PLANNED SCHOOL SITES T                   | TITLED TO OTHERS                  |                      |         |  |  |  |
| Crown HS                                                | Fields Road                                     | Rosemont ES                       | Gaithersburg         | 31.1    |  |  |  |
| Fallsgrove ES                                           | Fallsgrove Road                                 | Ritchie Park ES                   | Richard Montgomery   | TBD     |  |  |  |
| Great Seneca Science Corridor ES                        | Great Seneca Highway and Key West Avenue        | Stone Mill ES                     | Thomas S. Wootton    | TBD     |  |  |  |
| Jeremiah Park ES                                        | Shady Grove Road and Crabbs Branch Way          | Washington Grove ES               | Gaithersburg         | TBD     |  |  |  |
| King Farm ES                                            | Watkins Pond Boulevard                          | College Gardens ES                | Richard Montgomery   | TBD     |  |  |  |
| King Farm MS                                            | Piccard Drive                                   | Rosemont ES                       | Gaithersburg         | TBD     |  |  |  |
| West Old Baltimore Road ES                              | 21830 Seneca Ayr Drive                          | William B. Gibbs, Jr. ES          | Clarksburg           | 9.30    |  |  |  |
| White Flint ES                                          | South side of current White Flint Mall property | Garrett Park ES                   | Walter Johnson       | TBD     |  |  |  |
| White Oak Science Gateway ES                            | FDA Boulevard                                   | Galway ES                         | Northeast Consortium | TBD     |  |  |  |
| BOARD OF EDUCATION-OWNED SITES UNDER PERPETUAL EASEMENT |                                                 |                                   |                      |         |  |  |  |
| Briggs Chaney Road MS*                                  | 14910 Good Hope Road                            | Cloverly ES                       | Northeast Consortium | 20.96   |  |  |  |
| Former Farquhar, William H., MS**                       | 16915 Batchellors Forest Road                   | Sherwood ES                       | Northeast Consortium | 20.00   |  |  |  |

<sup>\*</sup> Site under perpetual Special Protection Area easement, cannot be used for school development.

<sup>\*\*</sup> Site under perpetual Rural Open Space Easement, cannot be used for school development.