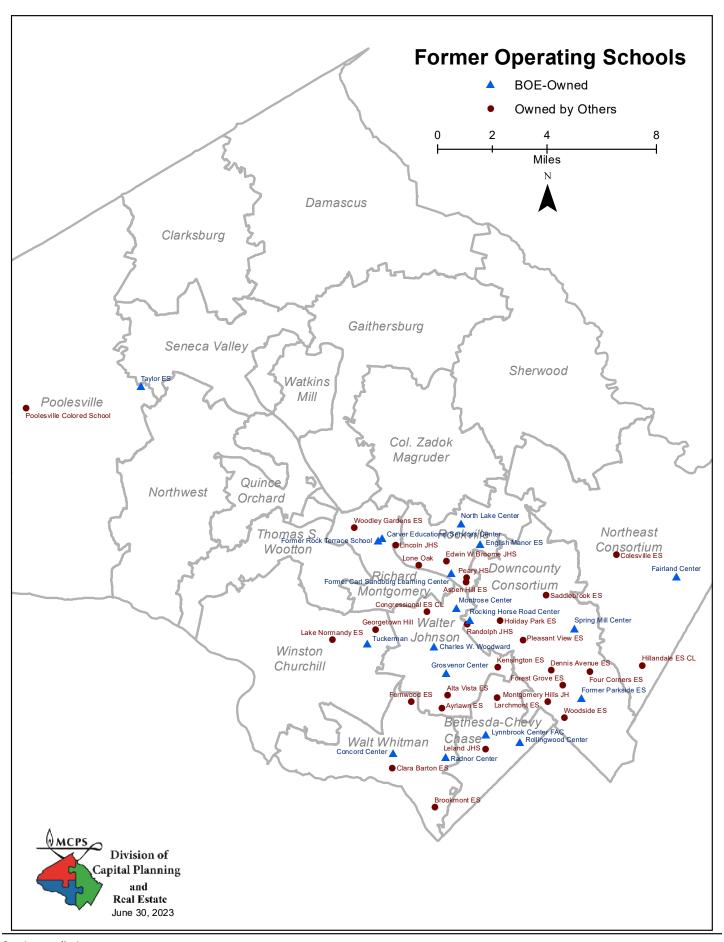

## **Former Operating Schools and Current Status**

June 2023

| NAME                                 | ADDRESS                        | ELEMENTARY SCHOOL<br>SERVICE AREA          | CLUSTER                           | CURRENT USE                                                                      | SITE  | ROOMS | SF          |
|--------------------------------------|--------------------------------|--------------------------------------------|-----------------------------------|----------------------------------------------------------------------------------|-------|-------|-------------|
|                                      |                                | BOARD OF EDUCA                             | TION-OWNED FACILIT                | IES                                                                              |       | ,     |             |
| Carver Educational Services Center   | 850 Hungerford Drive           | Beall ES                                   | Richard Montgomery                | Board of Education and MCPS staff                                                | 30.89 | -     | -           |
| Concord Center                       | 7210 Hidden Creek Road         | Bannockburn ES                             | Walt Whitman                      | MCPS staff and leased to childcare providers                                     | 3.45  | 12    | 26,444      |
| Emory Grove Center                   | 18100 Washington Grove Lane    | Judith A. Resnik ES                        | Col. Zadok Magruder               | Holding school                                                                   | 10.00 | 19    | 45,002      |
| English Manor ES                     | 4511 Bestor Drive              | Lucy V. Barnsley ES                        | Rockville                         | MCPS staff                                                                       | 8.24  | 28    | 46,542      |
| Fairland Center                      | 13313 Old Columbia Pike        | Fairland ES                                | Northeast Consortium              | Holding school                                                                   | 9.20  | 26    | 45,082      |
| Former Parkside ES                   | 9500 Brunett Avenue            | Sligo Creek ES                             | Downcounty Consortium             | Temporarily leased to a childcare provider                                       | 6.18  | -     | 26,369      |
| Former Rock Terrace School           | 390 Martins Lane               | Beall ES                                   | Richard Montgomery                | TBD                                                                              | *     | 12    | 48,024      |
| Former Carl Sandburg Learning Center | 451 Meadow Hall Drive          | Meadow Hall ES                             | Rockville                         | MCPS staff                                                                       | 7.60  | 16    | 31,252      |
| Grosvenor Center                     | 5701 Grosvenor Lane            | Ashburton ES                               | Walter Johnson                    | Holding school                                                                   | 10.21 | 18    | 36,770      |
| Lynnbrook Center                     | 8001 Lynnbrook Drive           | Bethesda ES                                | Bethesda-Chevy Chase              | MCPS staff and leased to childcare provider                                      | 4.21  | 15    | 35,000      |
| Montrose Center                      | 12301 Academy Way              | Garrett Park ES                            | Walter Johnson                    | Leased to private school                                                         | 7.50  | 16    | 34,243      |
| North Lake Center                    | 15101 Bauer Drive              | Flower Valley ES                           | Rockville                         | Holding school                                                                   | 9.66  | 22    | 40,378      |
| Radnor Center                        | 7000 Radnor Road               | Bradley Hills ES                           | Walt Whitman                      | Holding school                                                                   | 9.03  | 20    | 36,663      |
| Rocking Horse Road Center            | 4910 Macon Road                | Viers Mill ES                              | Downcounty Consortium             | MCPS staff                                                                       | 18.70 | 28    | 57,639      |
| Rollingwood Center                   | 3200 Woodbine Street           | Rosemary Hills ES/                         | Bethesda-Chevy Chase              | Leased to private school                                                         | 4.07  | 12    | 26,624      |
| Spring Mill Center                   | 11721 Kemp Mill Road           | Chevy Chase ES<br>Kemp Mill ES             | Daumasumtu Canaartium             | MCPS staff and leased to MCCPTA                                                  | 7.68  | 14    | 29,300      |
| Edward U. Taylor Center              | 19501 White Ground Road        | Monocacy ES                                | Downcounty Consortium Poolesville | MCPS staff                                                                       | 11.47 | 8     | 29,300      |
| ,                                    |                                |                                            |                                   |                                                                                  |       |       |             |
| Tuckerman Center                     | 8224 Lochinver Lane            | Bells Mill ES                              | Winston Churchill                 | Leased to private school                                                         | 9.13  | 24    | 47,965      |
| Woodward Center                      | 11211 Old Georgetown Road      | Luxmanor ES                                | Walter Johnson                    | Holding school 2024-2026                                                         | 28.06 | 52    | 135,150     |
|                                      | 1                              |                                            | JNTY-OWNED FACILIT                |                                                                                  |       |       |             |
| Alta Vista ES                        | 5615 Beech Avenue              | Wyngate ES                                 | Walter Johnson                    | Leased to private school                                                         | 3.52  | 12    | 15,000      |
| Aspen Hill ES                        | 4915 Aspen Hill Road           | Rock Creek Valley ES                       | Rockville                         | Leased to health center                                                          | 6.00  | 24    | 50,000      |
| Ayrlawn ES                           | 5650 Oakmont Avenue            | Wyngate ES                                 | Walter Johnson                    | Leased to YMCA                                                                   | 3.07  | 11    | 28,000      |
| Clara Barton ES                      | 7425 MacArthur Boulevard       | Bannockburn ES                             | Walt Whitman                      | Clara Barton Neighborhood Recreation Center<br>and leased to childcare providers | 4.00  | 12    | 26,084      |
| Brookmont ES                         | 4800 Sangamore Road            | Wood Acres ES                              | Walt Whitman                      | Leased to private school                                                         | 5.65  | 22    | 36,000      |
| Broome JHS                           | 751 Twinbrook Parkway          | Meadow Hall ES                             | Rockville                         | Various county users                                                             | 19.49 | 45    | 135,210     |
| Colesville ES                        | 14015 New Hampshire Avenue     | Dr. Charles R. Drew ES                     | Northeast Consortium              | DHHS Colesville Center                                                           | 11.12 | 14    | 25,174      |
| Congressional ES                     | 1801 East Jefferson Street     | Farmland ES                                | Walter Johnson                    | Leased to Hebrew Home of Greater Washington                                      | 9.91  | -     | -           |
| Dennis Avenue ES                     | 2000 Dennis Avenue             | Flora M. Singer ES                         | Downcounty Consortium             | Dennis Avenue Health Center                                                      | 6.97  | -     | -           |
| Fernwood ES                          | 6801 Greentree Road            | Burning Tree ES                            | Walt Whitman                      | Leased to private school                                                         | 6.15  | 18    | 32,000      |
| Forest Grove ES                      | 9805 Dameron Drive             | Flora M. Singer ES                         | Downcounty Consortium             | Leased to Holy Cross Hospital                                                    | 6.16  | 24    | 38,000      |
| Four Corners ES                      | 321 University Boulevard, West | Forest Knolls ES                           | Downcounty Consortium             | HOC retirement home                                                              | 5.66  | -     | -           |
| Georgetown Hill ES                   | 11614 Seven Locks Road         | Beverly Farms ES                           | Winston Churchill                 | Leased to private school                                                         | 10.35 | 28    | 50,000      |
| Hillandale ES                        | 10501 New Hampshire Avenue     | Roscoe R. Nix ES/<br>Cresthaven ES         | Northeast Consortium              | Leased to Centers for the Handicapped, Inc.                                      | 6.81  | -     | -           |
| Holiday Park ES                      | 3930 Ferrara Avenue            | Viers Mill ES                              | Downcounty Consortium             | Holiday Park Senior Center                                                       | 5.62  | -     | -           |
| Kensington ES                        | 10400 Detrick Avenue           | Kensington-Parkwood ES                     | Walter Johnson                    | Housing Opportunities Commission Main Office                                     | 4.54  | 19    | 45,206      |
| Lake Normandy ES                     | 11315 Falls Road               | Bells Mill ES                              | Winston Churchill                 | Potomac Community Recreation Center                                              | 10.59 | -     | -           |
| Larchmont ES                         | 9411 Connecticut Avenue        | Rosemary Hills ES/<br>North Chevy Chase ES | Bethesda-Chevy Chase              | Grace Episcopal Day School                                                       | 10.94 | -     | -           |
| Lincoln JHS                          | 595 North Stonestreet Avenue   | Maryvale ES                                | Rockville                         | Leased to a church                                                               | 1.78  | _     | 100,865     |
| Lone Oak ES                          | 1010 Grandin Avenue            | Meadow Hall ES                             | Rockville                         | Leased to Montgomery Child Care Association                                      | 7.10  | 28    | 40.000      |
| Montgomery Hills JHS                 | 2010 Linden Lane               | Woodlin ES                                 | Downcounty Consortium             | Leased to private school                                                         | 8.67  | 44    | 130,000     |
| Pleasant View ES                     | 3015 Upton Drive               | Rock View ES                               | Downcounty Consortium             | Leased to private school                                                         | 6.22  |       | 58,283      |
| Poolesville Colored School           | 19200 Jerusalem Road           | Poolesville ES                             | Poolesville                       | MC DOT and leased to AT&T                                                        | 4.00  | _     | -           |
| Randolph JHS                         | 11710 Hunters Lane             | Viers Mill ES                              | Downcounty Consortium             | Leased to private school                                                         | 8.07  |       | <del></del> |
| Saddlebrook ES                       | 12751 Layhill Road             | Glenallan ES                               | Downcounty Consortium             | Montgomery Park Police Headquarters                                              | 10.59 | 29    | 42,274      |
| Woodside ES                          | 8818 Georgia Avenue            | Woodlin ES                                 | Downcounty Consortium             | DHHS Silver Spring Center                                                        | 2.70  | 23    | 36,614      |
| Woodside Ed                          | 00 10 Georgia Avenue           |                                            | LE-OWNED FACILITIE                |                                                                                  | 2.70  | 23    | 30,014      |
| Woodley Gardens ES                   | 1150 Carnation Drive           | College Gardens ES                         | Richard Montgomery                | Rockville Senior Center                                                          | 9.64  | 16    | 31,767      |
| vvoodiey Galderis ES                 |                                |                                            |                                   | SSION-OWNED FACILITIES                                                           | 9.04  | 10    | 31,707      |
| Leland JHS                           | 4300 Elm Street                | Rosemary Hills ES/<br>Chevy Chase ES       | Bethesda-Chevy Chase              | Leland Neighborhood Park and<br>Community Recreation Center                      | 3.71  | -     | -           |
|                                      |                                | PRIVATELY-C                                | WNED FACILITIES                   |                                                                                  |       |       |             |
| Peary HS                             | 13300 Arctic Avenue            | Rock Creek Valley ES                       | Rockville                         | Melvin J. Berman Hebrew Academy                                                  | 19.52 | -     | _           |

<sup>\*</sup>Former Rock Terrace School shares a parcel with Carver Educational Services Center