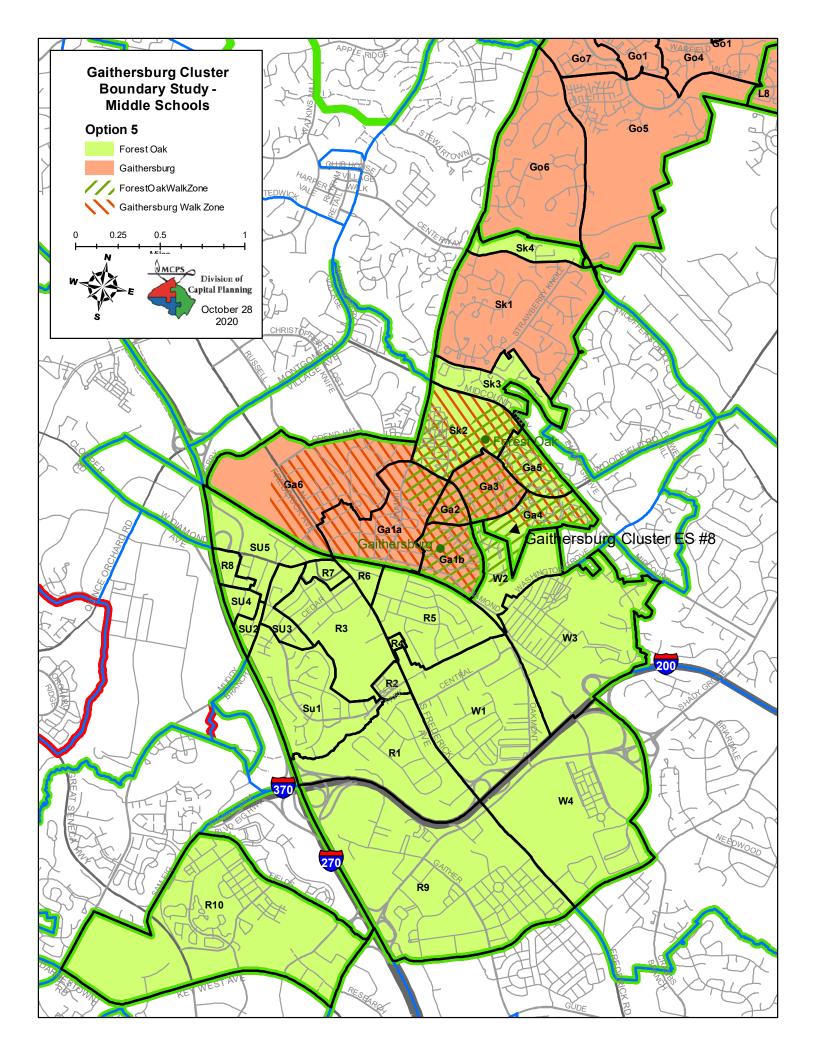

### **Proposed Middle School Reassignments**

Assign Gaithersburg Elementary School #8 to Forest Oak Middle School

Reassign Washington Grove Elemenary School From Forest Oak Middle School to Gaithersburg Middle School

| Reassign Washington Grove Elemenary Se | chool From | i Forest O | ak Middle | School to | Gaithersb | ourg Midd  | ie School     |            |           |            |           |
|----------------------------------------|------------|------------|-----------|-----------|-----------|------------|---------------|------------|-----------|------------|-----------|
|                                        |            |            |           |           |           |            |               | 2019–202   | 0         | •          |           |
|                                        |            |            |           |           | 0/ 45     |            | hnic Comp     |            | 0/        | 0/         | 0/        |
| School                                 | 2022–23    | 2023–24    | 2024–25   | 2025–26   | % Afr.    | %<br>Asian | %<br>Hispania | %<br>White | %         | %<br>EADMS | %<br>ESOL |
| SCHOOL                                 | 2022-23    |            |           |           | Amer.     | Asian      | Hispanic      | write      | 2 or More | FARMS      | ESUL      |
|                                        |            | For        | est Oak I | widale 5  | cnool     |            |               |            |           |            |           |
| Maximum Number of Seats = 955          |            |            |           |           |           |            |               |            |           |            |           |
| No Change:                             |            |            |           |           |           |            |               |            |           |            |           |
| Number of Students                     | 975        | 989        | 971       | 976       | 24.0%     | 5.5%       | 57.6%         | 10.0%      | 2.7%      | 57.1%      | 20.9%     |
| Percent of Building Occupied           | 102%       | 104%       | 102%      | 102%      |           |            |               |            |           |            |           |
| Available Seats                        | -20        | -34        | -16       | -21       |           |            |               |            |           |            |           |
| With Change:                           |            |            |           |           |           |            |               |            |           |            |           |
| Number of Students                     | 943        | 940        | 955       | 943       | 23.5%     | 6.3%       | 57.2%         | 9.5%       | 3.6%      | 54.9%      | 20.9%     |
| Percent of Building Occupied           | 99%        | 98%        | 100%      | 99%       |           |            |               |            |           |            |           |
| Available Seats                        | 12         | 15         | 0         | 12        |           |            |               |            |           |            |           |
|                                        |            | Gaitl      | nersburg  | Middle    | School    |            |               |            |           |            |           |
| Maximum Number of Seats= 1,009         |            |            |           |           |           |            |               |            |           |            |           |
| No Change:                             |            |            |           |           |           |            |               |            |           |            |           |
| Number of Students                     | 975        | 989        | 971       | 976       | 20.5%     | 7.1%       | 51.7%         | 14.9%      | 5.7%      | 44.7%      | 21.3%     |
| Percent of Building Occupied           | 97%        | 98%        | 96%       | 97%       |           |            |               |            |           |            |           |
| Available Seats                        | 34         | 20         | 38        | 33        |           |            |               |            |           |            |           |
| With Change:                           |            |            |           |           |           |            |               |            |           |            |           |
| Number of Students                     | 959        | 980        | 950       | 992       | 21.1%     | 6.2%       | 52.2%         | 15.6%      | 4.8%      | 47.2%      | 21.5%     |
| Percent of Building Occupied           | 95%        | 97%        | 94%       | 98%       |           |            |               |            |           |            |           |
| Available Seats                        | 50         | 29         | 59        | 17        |           |            |               |            |           |            |           |