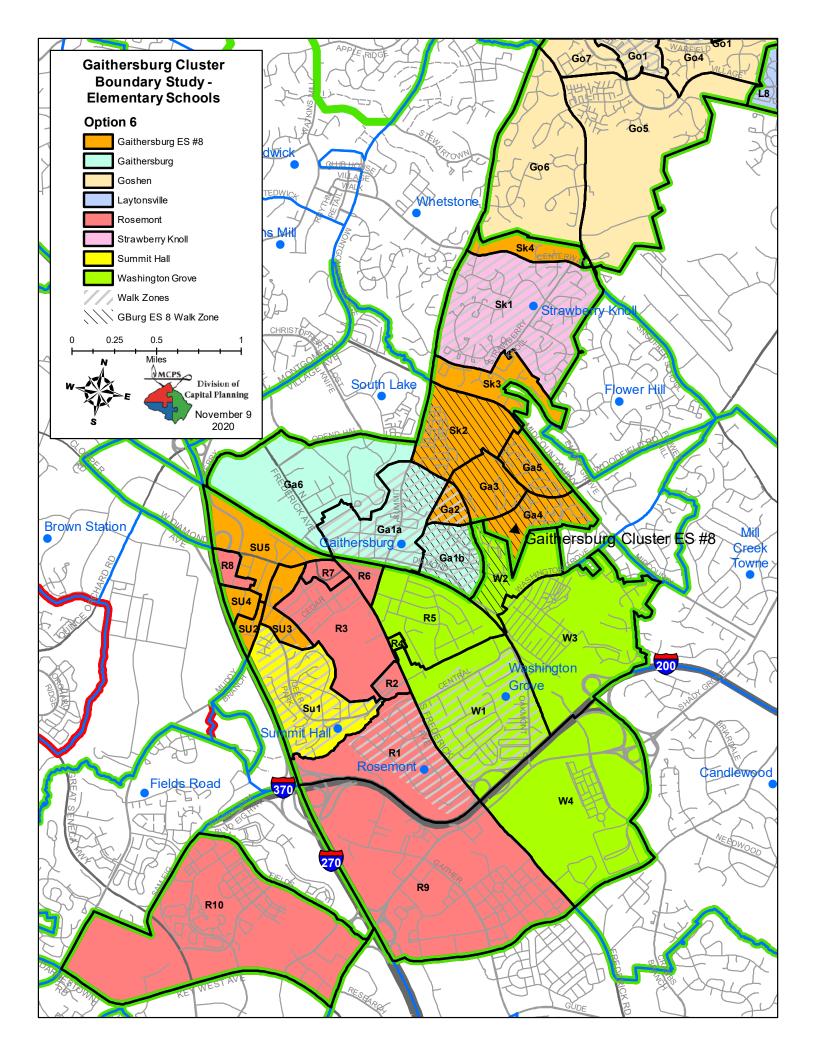

### **Proposed Elementary School Reassignments**

Reassign Zones GA1b, GA2, GA3, GA4, and GA5 from Gaithersburg ES to Gaithersburg ES #8

Reassign Zone R8 from Rosemont ES to Gaithersburg ES #8

Reassign Zones SK2 and SK3 from Strawberry Knoll ES to Gaithersburg ES #8

Reassign Zones SU2, SU4, and SU5 from Summit Hall ES to Gaithersburg ES #8

Reassign Zone W2 from Washington Grove ES to Gaithersburg ES #8

Reassign Zone R9 from Rosemont ES to Washington Grove ES

Reassign Zone SU3 from Summit Hall ES to Rosemont ES