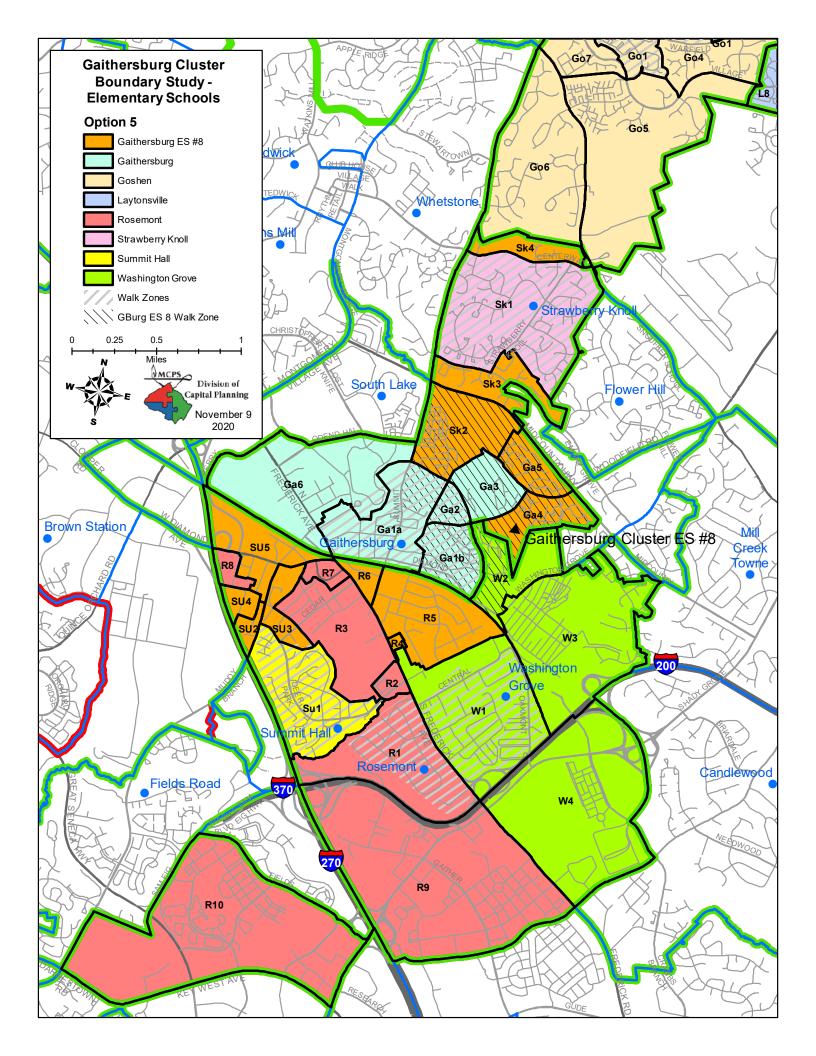

### **Proposed Elementary School Reassignments**

Reassign Zones GA1b, GA2, GA3, GA4, and GA5 from Gaithersburg ES to Gaithersburg ES #8

Reassign Zone R8 from Rosemont ES to Gaithersburg ES #8

Reassign Zones SK2 and SK3 from Strawberry Knoll ES to Gaithersburg ES #8

Reassign Zones SU2, SU4, and SU5 from Summit Hall ES to Gaithersburg ES #8

Reassign Zone W2 from Washington Grove ES to Gaithersburg ES #8

Reassign Zone R9 from Rosemont ES to Washington Grove ES

Reassign Zone SU3 from Summit Hall ES to Rosemont ES

| Reassign Zone 303 nom 3ummit Hai                                                                                                                                                                                 |     |                                                                           |                                                                    |                                                                   |                                                                 |                   | D /E4                | h-n-i-n O n-n-n- | 2019–2020    | )             |           |                         |
|------------------------------------------------------------------------------------------------------------------------------------------------------------------------------------------------------------------|-----|---------------------------------------------------------------------------|--------------------------------------------------------------------|-------------------------------------------------------------------|-----------------------------------------------------------------|-------------------|----------------------|------------------|--------------|---------------|-----------|-------------------------|
|                                                                                                                                                                                                                  |     |                                                                           |                                                                    |                                                                   |                                                                 | % Afr.            | Race/Et              | hnic Comp<br>%   | osition<br>% | %             | %         | %                       |
| School                                                                                                                                                                                                           |     | 2022–23                                                                   | 2023–24                                                            | 2024–25                                                           | 2025–26                                                         | Amer.             | Asian                | Hispanic         | White        | 2 or More     | FARMS     | ESOL                    |
|                                                                                                                                                                                                                  |     |                                                                           | Gaither                                                            | sburg El                                                          | ementar                                                         | y Schoo           |                      |                  |              |               |           |                         |
|                                                                                                                                                                                                                  | 737 |                                                                           |                                                                    |                                                                   |                                                                 |                   |                      |                  |              |               |           |                         |
| No Change:                                                                                                                                                                                                       |     | 000                                                                       | 007                                                                | 004                                                               | 000                                                             | 4.4.70/           | 4 00/                | 70.40/           | 0.00/        | 4 40/         | 05 00/    | 40.00/                  |
| Number of Students                                                                                                                                                                                               |     | 890                                                                       | 887                                                                | 884                                                               | 883                                                             | 14.7%             | 1.8%                 | 79.1%            | 2.9%         | 1.4%          | 85.0%     | 49.9%                   |
| Percent of Building Occupied                                                                                                                                                                                     |     | 121%                                                                      | 120%                                                               | 120%                                                              | 120%                                                            |                   |                      |                  |              |               |           |                         |
| Available Seats                                                                                                                                                                                                  |     | -153                                                                      | -150                                                               | -147                                                              | -146                                                            |                   |                      |                  |              |               |           |                         |
| With Change:                                                                                                                                                                                                     |     |                                                                           |                                                                    |                                                                   |                                                                 | 4 = 00/           |                      |                  | 4            |               |           |                         |
| Number of Students                                                                                                                                                                                               |     | 721                                                                       | 688                                                                | 693                                                               | 692                                                             | 15.6%             | 1.1%                 | 81.2%            | 1.2%         | 0.9%          | 87.7%     | <b>52.7%</b>            |
| Percent of Building Occupied                                                                                                                                                                                     |     | 98%                                                                       | 93%                                                                | 94%                                                               | 94%                                                             |                   |                      |                  |              |               |           |                         |
| Available Seats                                                                                                                                                                                                  |     | 16                                                                        | 49                                                                 | 44                                                                | 45                                                              |                   |                      |                  |              |               |           |                         |
|                                                                                                                                                                                                                  |     |                                                                           | <b>Gaithers</b>                                                    | burg Ele                                                          | mentary                                                         | School            | #8                   |                  |              |               |           |                         |
| Maximum Number of Seats=                                                                                                                                                                                         | 740 |                                                                           |                                                                    |                                                                   |                                                                 |                   |                      |                  |              |               |           |                         |
| With Change:                                                                                                                                                                                                     |     |                                                                           |                                                                    |                                                                   |                                                                 |                   |                      |                  |              |               |           |                         |
| Number of Students                                                                                                                                                                                               |     | 653                                                                       | 745                                                                | 723                                                               | 702                                                             | 22.0%             | 5.8%                 | 64.2%            | 5.5%         | 2.5%          | 72.2%     | 48.6%                   |
| Percent of Building Occupied                                                                                                                                                                                     |     | 88%                                                                       | 101%                                                               | 98%                                                               | 95%                                                             |                   |                      |                  |              |               |           |                         |
| Available Seats                                                                                                                                                                                                  |     | 87                                                                        | <b>-</b> 5                                                         | 17                                                                | 38                                                              |                   |                      |                  |              |               |           |                         |
|                                                                                                                                                                                                                  |     |                                                                           | Roser                                                              | nont Ele                                                          | mentary                                                         | School            |                      |                  |              |               |           |                         |
| Maximum Number of Seats=                                                                                                                                                                                         | 568 |                                                                           |                                                                    |                                                                   | •                                                               |                   |                      |                  |              |               |           |                         |
| No Change:                                                                                                                                                                                                       |     |                                                                           |                                                                    |                                                                   |                                                                 |                   |                      |                  |              |               |           |                         |
| Number of Students                                                                                                                                                                                               |     | 662                                                                       | 674                                                                | 675                                                               | 671                                                             | 30.1%             | 9.1%                 | 46.7%            | 8.2%         | 5.7%          | 58.8%     | 38.9%                   |
| Percent of Building Occupied                                                                                                                                                                                     |     | 117%                                                                      | 119%                                                               | 119%                                                              | 118%                                                            |                   |                      |                  |              |               |           | · •                     |
| Available Seats                                                                                                                                                                                                  |     | -94                                                                       | -106                                                               | -107                                                              | -103                                                            |                   |                      |                  |              |               |           |                         |
| With Change:                                                                                                                                                                                                     |     |                                                                           | 100                                                                | 107                                                               | 100                                                             |                   |                      |                  |              |               |           |                         |
| Number of Students                                                                                                                                                                                               |     | 586                                                                       | 586                                                                | 596                                                               | 592                                                             | 24.2%             | 9.6%                 | 53.8%            | 6.8%         | 5 5%          | 63.8%     | 43.1%                   |
| Percent of Building Occupied                                                                                                                                                                                     |     | 103%                                                                      | 103%                                                               | 105%                                                              | 104%                                                            | <b>27.2</b> /0    | <b>3.0</b> /0        | 33.0 /0          | 0.070        | <b>3.3</b> /0 | 03.070    | <b>49.</b> 1 /0         |
| Available Seats                                                                                                                                                                                                  |     | -18                                                                       | -18                                                                | -28                                                               | -24                                                             |                   |                      |                  |              |               |           |                         |
| Available Seats                                                                                                                                                                                                  |     |                                                                           | Strawber                                                           |                                                                   |                                                                 |                   |                      |                  |              |               |           |                         |
| Maximum Number of Seats=                                                                                                                                                                                         | 459 |                                                                           | Duawbei                                                            | ly Kiloli                                                         | Liciliciit                                                      | ary Scrie         | <del>)</del>         |                  |              |               |           |                         |
| No Change:                                                                                                                                                                                                       | 733 |                                                                           |                                                                    |                                                                   |                                                                 |                   |                      |                  |              |               |           |                         |
| Number of Students                                                                                                                                                                                               |     | 667                                                                       | 665                                                                | 676                                                               | 682                                                             | 25.8%             | 11.2%                | 43.6%            | 12.9%        | 6 1%          | 41.5%     | 22.9%                   |
|                                                                                                                                                                                                                  |     | 145%                                                                      | 145%                                                               | 147%                                                              | 149%                                                            | 23.070            | 11.2/0               | <b>43.0</b> /0   | 12.3/0       | 0.170         | 71.570    | <b>ZZ.3</b> /0          |
| Percent of Building Occupied                                                                                                                                                                                     |     | -208                                                                      | -206                                                               | -217                                                              | -223                                                            |                   |                      |                  |              |               |           |                         |
| Available Seats                                                                                                                                                                                                  |     | -206                                                                      | -200                                                               | -217                                                              | -223                                                            |                   |                      |                  |              |               |           |                         |
| With Change:                                                                                                                                                                                                     |     | <b>57</b> 0                                                               | EEA                                                                | ECE                                                               | E74                                                             | 24.40/            | 0.70/                | E4 00/           | 40 40/       | <b>E 0</b> 0/ | 44 20/    | 24 70/                  |
| Number of Students                                                                                                                                                                                               |     | 573                                                                       | 554                                                                | 565                                                               | 571                                                             |                   | 8.7%                 | 51.9%            | 12.4%        | 5.9%          | 44.3%     | 24.7%                   |
| Percent of Building Occupied                                                                                                                                                                                     |     | 125%                                                                      | 121%                                                               | 123%                                                              | 124%                                                            |                   |                      |                  |              |               |           |                         |
| Available Seats                                                                                                                                                                                                  |     | -114                                                                      | -95                                                                | -106                                                              | -112                                                            |                   |                      |                  |              |               |           |                         |
|                                                                                                                                                                                                                  | 45- |                                                                           | Summ                                                               | t Hall Ele                                                        | ementary                                                        | y School          |                      |                  |              |               |           |                         |
|                                                                                                                                                                                                                  | 457 |                                                                           |                                                                    |                                                                   |                                                                 |                   |                      |                  |              |               |           |                         |
| No Change:                                                                                                                                                                                                       |     | 700                                                                       |                                                                    |                                                                   | 70.4                                                            |                   |                      |                  |              | 4.007         | 79.8%     | 04 007                  |
| Number of Students                                                                                                                                                                                               |     |                                                                           |                                                                    | 700                                                               |                                                                 | 47 00/            | 2 22/                | 74               | A            | 7 (10/        | / U X 1/2 | 61.3%                   |
| Percent at Ruilding Decunied                                                                                                                                                                                     |     | 732                                                                       | <b>721</b>                                                         | 723                                                               | 704                                                             | 17.9%             | 3.0%                 | 74.5%            | 2.6%         | 1.370         | 13.070    |                         |
| Percent of Building Occupied                                                                                                                                                                                     |     | 160%                                                                      | 158%                                                               | 158%                                                              | 154%                                                            | 17.9%             | 3.0%                 | 74.5%            | 2.6%         | 1.970         | 7 3.0 70  |                         |
| Available Seats                                                                                                                                                                                                  |     |                                                                           |                                                                    |                                                                   |                                                                 | 17.9%             | 3.0%                 | 74.5%            | 2.6%         | 1.970         | 7 3.0 70  |                         |
| Available Seats  With Change:                                                                                                                                                                                    |     | 160%<br>-275                                                              | 158%<br>-264                                                       | 158%<br>-266                                                      | 154%<br>-247                                                    |                   |                      |                  |              |               |           |                         |
| Available Seats  With Change: Number of Students                                                                                                                                                                 |     | 160%<br>-275<br><b>458</b>                                                | 158%<br>-264<br><b>420</b>                                         | 158%<br>-266<br><b>426</b>                                        | 154%<br>-247<br><b>428</b>                                      |                   | 4.0%                 |                  |              |               | 77.8%     | 60.8%                   |
| Available Seats  With Change: Number of Students Percent of Building Occupied                                                                                                                                    |     | 160%<br>-275                                                              | 158%<br>-264<br><b>420</b><br>92%                                  | 158%<br>-266<br><b>426</b><br>93%                                 | 154%<br>-247<br><b>428</b><br>94%                               | 19.0%             |                      |                  |              |               |           | 60.8%                   |
| Available Seats  With Change: Number of Students                                                                                                                                                                 |     | 160%<br>-275<br><b>458</b><br>100%<br>-1                                  | 158%<br>-264<br><b>420</b><br>92%<br>37                            | 158%<br>-266<br><b>426</b><br>93%<br>31                           | 154%<br>-247<br><b>428</b><br>94%<br>29                         | 19.0%             | 4.0%                 |                  |              |               |           | 60.8%                   |
| Available Seats  With Change: Number of Students Percent of Building Occupied Available Seats                                                                                                                    |     | 160%<br>-275<br><b>458</b><br>100%<br>-1                                  | 158%<br>-264<br><b>420</b><br>92%                                  | 158%<br>-266<br><b>426</b><br>93%<br>31                           | 154%<br>-247<br><b>428</b><br>94%<br>29                         | 19.0%             | 4.0%                 |                  |              |               |           | 60.8%                   |
| Available Seats  With Change: Number of Students Percent of Building Occupied Available Seats  Maximum Number of Seats=                                                                                          | 613 | 160%<br>-275<br><b>458</b><br>100%<br>-1                                  | 158%<br>-264<br><b>420</b><br>92%<br>37                            | 158%<br>-266<br><b>426</b><br>93%<br>31                           | 154%<br>-247<br><b>428</b><br>94%<br>29                         | 19.0%             | 4.0%                 |                  |              |               |           | 60.8%                   |
| Available Seats  With Change: Number of Students Percent of Building Occupied Available Seats  Maximum Number of Seats=                                                                                          | 613 | 160%<br>-275<br><b>458</b><br>100%<br>-1                                  | 158%<br>-264<br>420<br>92%<br>37<br>/ashingto                      | 158%<br>-266<br><b>426</b><br>93%<br>31<br>on <b>Grove</b>        | 154%<br>-247<br><b>428</b><br>94%<br>29<br>Elemen               | 19.0%<br>tary Sch | 4.0%                 | 71.8%            | 3.5%         | 1.8%          | 77.8%     |                         |
| Available Seats  With Change: Number of Students Percent of Building Occupied Available Seats  Maximum Number of Seats= No Change:                                                                               | 613 | 160%<br>-275<br><b>458</b><br>100%<br>-1                                  | 158%<br>-264<br><b>420</b><br>92%<br>37                            | 158%<br>-266<br><b>426</b><br>93%<br>31                           | 154%<br>-247<br><b>428</b><br>94%<br>29                         | 19.0%<br>tary Sch | 4.0%                 |                  | 3.5%         | 1.8%          |           |                         |
| Available Seats  With Change: Number of Students Percent of Building Occupied Available Seats  Maximum Number of Seats= No Change:                                                                               | 613 | 160%<br>-275<br><b>458</b><br>100%<br>-1                                  | 158%<br>-264<br>420<br>92%<br>37<br>/ashingto                      | 158%<br>-266<br><b>426</b><br>93%<br>31<br>on <b>Grove</b>        | 154%<br>-247<br><b>428</b><br>94%<br>29<br>Elemen               | 19.0%<br>tary Sch | 4.0%                 | 71.8%            | 3.5%         | 1.8%          | 77.8%     |                         |
| Available Seats  With Change: Number of Students Percent of Building Occupied Available Seats  Maximum Number of Seats= No Change: Number of Students Percent of Building Occupied                               | 613 | 160%<br>-275<br><b>458</b><br>100%<br>-1<br>W                             | 158%<br>-264<br>420<br>92%<br>37<br>/ashingto                      | 158%<br>-266<br>426<br>93%<br>31<br>on Grove                      | 154%<br>-247<br>428<br>94%<br>29<br>Elemen                      | 19.0%<br>tary Sch | 4.0%                 | 71.8%            | 3.5%         | 1.8%          | 77.8%     |                         |
| Available Seats  With Change: Number of Students Percent of Building Occupied Available Seats  Maximum Number of Seats= No Change: Number of Students Percent of Building Occupied                               | 613 | 160%<br>-275<br><b>458</b><br>100%<br>-1<br><b>W</b><br><b>472</b><br>77% | 158%<br>-264<br>420<br>92%<br>37<br>/ashingto                      | 158%<br>-266<br>426<br>93%<br>31<br>on Grove<br>477<br>78%        | 154%<br>-247<br>428<br>94%<br>29<br>Elemen<br>482<br>79%        | 19.0%<br>tary Sch | 4.0%                 | 71.8%            | 3.5%         | 1.8%          | 77.8%     |                         |
| Available Seats  With Change: Number of Students Percent of Building Occupied Available Seats  Maximum Number of Seats= No Change: Number of Students Percent of Building Occupied Available Seats               | 613 | 160%<br>-275<br><b>458</b><br>100%<br>-1<br><b>W</b><br><b>472</b><br>77% | 158%<br>-264<br>420<br>92%<br>37<br>/ashingto                      | 158%<br>-266<br>426<br>93%<br>31<br>on Grove<br>477<br>78%        | 154%<br>-247<br>428<br>94%<br>29<br>Elemen<br>482<br>79%        | 19.0%<br>tary Sch | 4.0%<br>lool<br>5.2% | 71.8%            | 8.0%         | 2.8%          | 77.8%     | 48.7%                   |
| Available Seats  With Change: Number of Students Percent of Building Occupied Available Seats  Maximum Number of Seats= No Change: Number of Students Percent of Building Occupied Available Seats  With Change: | 613 | 160%<br>-275<br>458<br>100%<br>-1<br>W<br>472<br>77%<br>141               | 158%<br>-264<br>420<br>92%<br>37<br>/ashingto<br>467<br>76%<br>146 | 158%<br>-266<br>426<br>93%<br>31<br>on Grove<br>477<br>78%<br>136 | 154%<br>-247<br>428<br>94%<br>29<br>Elemen<br>482<br>79%<br>131 | 19.0%<br>tary Sch | 4.0%<br>lool<br>5.2% | 71.8%            | 8.0%         | 2.8%          | 68.8%     | 60.8%<br>48.7%<br>38.2% |