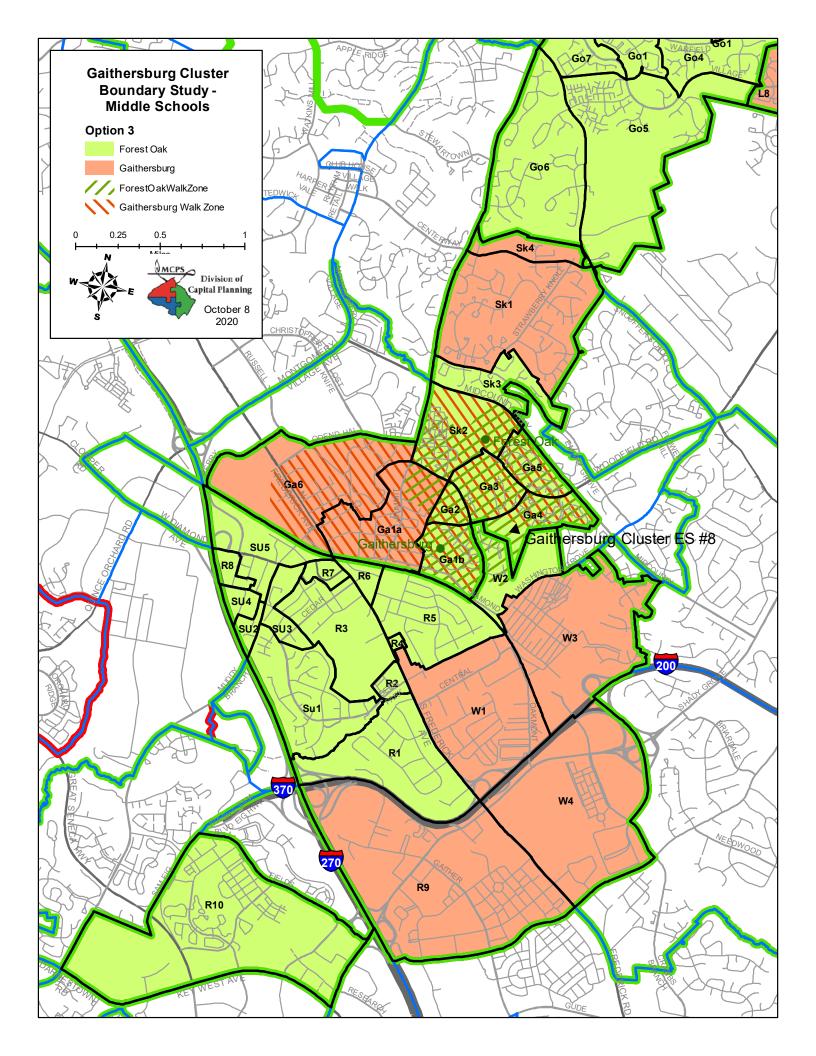

### **Proposed Middle School Reassignments**

Assign Gaithersburg ES to Forest Oak MS

Reassign Washington Grove ESI from Forest Oak MS to Gaithersburg MS

|                                |         |         |           |           |        |         | 2         | 2019–2020 |           |       |       |
|--------------------------------|---------|---------|-----------|-----------|--------|---------|-----------|-----------|-----------|-------|-------|
|                                |         |         |           |           |        | Race/Et | hnic Comp | osition   |           |       |       |
|                                |         |         |           |           | % Afr. | %       | %         | %         | %         | %     | %     |
| School                         | 2022–23 | 2023–24 | 2024–25   | 2025–26   | Amer.  | Asian   | Hispanic  | White     | 2 or More | FARMS | ESOL  |
|                                |         | Fores   | st Oak Mi | ddle Sch  | ool    |         |           |           |           |       |       |
| Maximum Number of Seats = 955  |         |         |           |           |        |         |           |           |           |       |       |
| No Change:                     |         |         |           |           |        |         |           |           |           |       |       |
| Number of Students             | 975     | 989     | 971       | 976       | 24.0%  | 5.5%    | 57.6%     | 10.0%     | 2.7%      | 57.1% | 20.9% |
| Percent of Building Occupied   | 102%    | 104%    | 102%      | 102%      |        |         |           |           |           |       |       |
| Available Seats                | -20     | -34     | -16       | -21       |        |         |           |           |           |       |       |
| With Change:                   |         |         |           |           |        |         |           |           |           |       |       |
| Number of Students             | 962     | 973     | 984       | 973       | 24.4%  | 6.4%    | 56.0%     | 9.4%      | 3.8%      | 54.4% | 20.6% |
| Percent of Building Occupied   | 101%    | 102%    | 103%      | 102%      |        |         |           |           |           |       |       |
| Available Seats                | -7      | -18     | -29       | -18       |        |         |           |           |           |       |       |
|                                |         | Gaithe  | rsburg N  | liddle Sc | hool   |         |           |           |           |       |       |
| Maximum Number of Seats= 1,009 |         |         |           |           |        |         |           |           |           |       |       |
| No Change:                     |         |         |           |           |        |         |           |           |           |       |       |
| Number of Students             | 975     | 989     | 971       | 976       | 20.5%  | 7.1%    | 51.7%     | 14.9%     | 5.7%      | 44.7% | 21.3% |
| Percent of Building Occupied   | 97%     | 98%     | 96%       | 97%       |        |         |           |           |           |       |       |
| Available Seats                | 34      | 20      | 38        | 33        |        |         |           |           |           |       |       |
| With Change:                   |         |         |           |           |        |         |           |           |           |       |       |
| Number of Students             | 940     | 947     | 921       | 962       | 20.1%  | 6.0%    | 53.5%     | 15.8%     | 4.6%      | 47.6% | 21.8% |
| Percent of Building Occupied   | 93%     | 94%     | 91%       | 95%       |        |         |           |           |           |       |       |
| Available Seats                | 69      | 62      | 88        | 47        |        |         |           |           |           |       |       |

#### **No Middle School Boundary Change Assignments**

(Gaithersburg ES #8 would split articulate to both middle schools)

#### With Middle School Change Assignments

### **Proposed Middle School Reassignments**

Assign Gaithersburg Elementary School #8 to Forest Oak Middle School

Reassign Washington Grove Elemenary School From Forest Oak Middle School to Gaithersburg Middle School

| Reassign Washington Grove Elemenary Se | chool From | i Forest O | ak Middle | School to | Gaithersb | ourg Midd  | ie School     |            |           |            |           |
|----------------------------------------|------------|------------|-----------|-----------|-----------|------------|---------------|------------|-----------|------------|-----------|
|                                        |            |            |           |           |           |            |               | 2019–202   | 0         | •          |           |
|                                        |            |            |           |           | 0/ 45     |            | hnic Comp     |            | 0/        | 0/         | 0/        |
| School                                 | 2022–23    | 2023–24    | 2024–25   | 2025–26   | % Afr.    | %<br>Asian | %<br>Hispania | %<br>White | %         | %<br>EADMS | %<br>ESOL |
| SCHOOL                                 | 2022-23    |            |           |           | Amer.     | Asian      | Hispanic      | write      | 2 or More | FARMS      | ESUL      |
|                                        |            | For        | est Oak I | widale 5  | cnool     |            |               |            |           |            |           |
| Maximum Number of Seats = 955          |            |            |           |           |           |            |               |            |           |            |           |
| No Change:                             |            |            |           |           |           |            |               |            |           |            |           |
| Number of Students                     | 975        | 989        | 971       | 976       | 24.0%     | 5.5%       | 57.6%         | 10.0%      | 2.7%      | 57.1%      | 20.9%     |
| Percent of Building Occupied           | 102%       | 104%       | 102%      | 102%      |           |            |               |            |           |            |           |
| Available Seats                        | -20        | -34        | -16       | -21       |           |            |               |            |           |            |           |
| With Change:                           |            |            |           |           |           |            |               |            |           |            |           |
| Number of Students                     | 943        | 940        | 955       | 943       | 23.5%     | 6.3%       | 57.2%         | 9.5%       | 3.6%      | 54.9%      | 20.9%     |
| Percent of Building Occupied           | 99%        | 98%        | 100%      | 99%       |           |            |               |            |           |            |           |
| Available Seats                        | 12         | 15         | 0         | 12        |           |            |               |            |           |            |           |
|                                        |            | Gaitl      | nersburg  | Middle    | School    |            |               |            |           |            |           |
| Maximum Number of Seats= 1,009         |            |            |           |           |           |            |               |            |           |            |           |
| No Change:                             |            |            |           |           |           |            |               |            |           |            |           |
| Number of Students                     | 975        | 989        | 971       | 976       | 20.5%     | 7.1%       | 51.7%         | 14.9%      | 5.7%      | 44.7%      | 21.3%     |
| Percent of Building Occupied           | 97%        | 98%        | 96%       | 97%       |           |            |               |            |           |            |           |
| Available Seats                        | 34         | 20         | 38        | 33        |           |            |               |            |           |            |           |
| With Change:                           |            |            |           |           |           |            |               |            |           |            |           |
| Number of Students                     | 959        | 980        | 950       | 992       | 21.1%     | 6.2%       | 52.2%         | 15.6%      | 4.8%      | 47.2%      | 21.5%     |
| Percent of Building Occupied           | 95%        | 97%        | 94%       | 98%       |           |            |               |            |           |            |           |
| Available Seats                        | 50         | 29         | 59        | 17        |           |            |               |            |           |            |           |

#### No Middle School Boundary Change Assignments

(Gaithersburg ES #8 would split articulate to both middle schools)