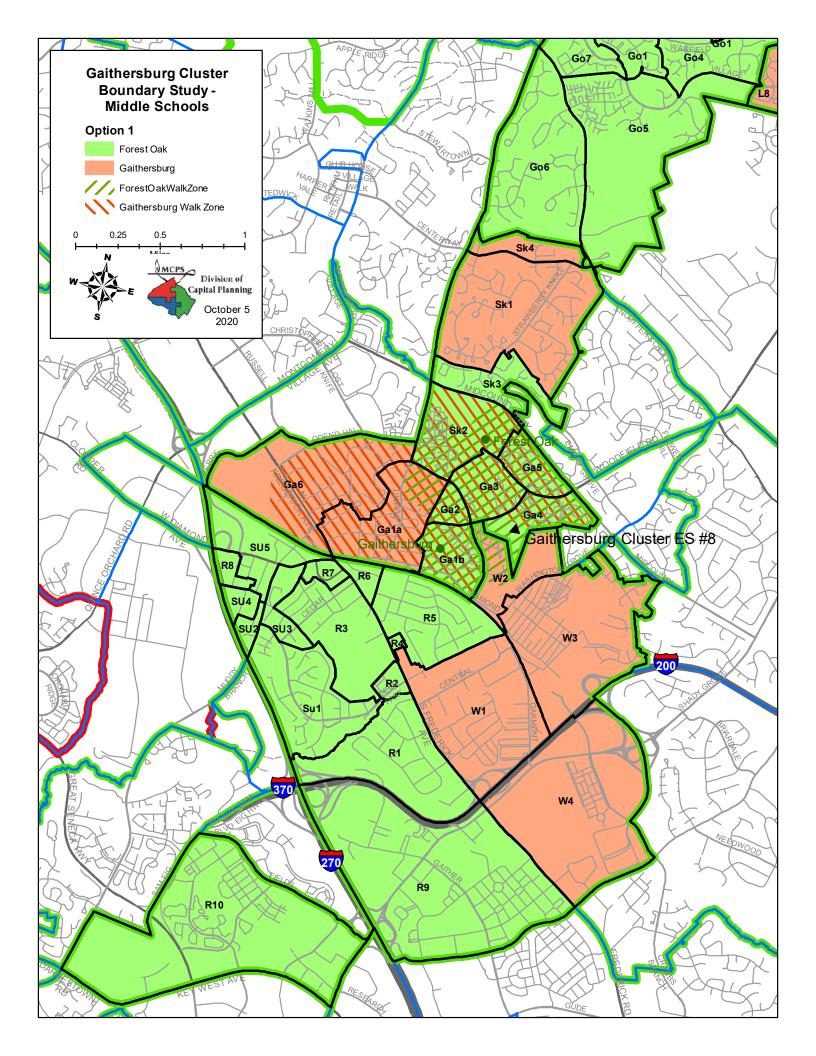

### **Proposed Middle School Reassignments**

Assign Gaithersburg ES to Forest Oak MS

Reassign Washington Grove ESI from Forest Oak MS to Gaithersburg MS

|                                |         |         |           |           |        |         | 2         | 2019–2020 |           |       |       |
|--------------------------------|---------|---------|-----------|-----------|--------|---------|-----------|-----------|-----------|-------|-------|
|                                |         |         |           |           |        | Race/Et | hnic Comp | osition   |           |       |       |
|                                |         |         |           |           | % Afr. | %       | %         | %         | %         | %     | %     |
| School                         | 2022–23 | 2023–24 | 2024–25   | 2025–26   | Amer.  | Asian   | Hispanic  | White     | 2 or More | FARMS | ESOL  |
|                                |         | Fores   | st Oak Mi | ddle Sch  | ool    |         |           |           |           |       |       |
| Maximum Number of Seats = 955  |         |         |           |           |        |         |           |           |           |       |       |
| No Change:                     |         |         |           |           |        |         |           |           |           |       |       |
| Number of Students             | 975     | 989     | 971       | 976       | 24.0%  | 5.5%    | 57.6%     | 10.0%     | 2.7%      | 57.1% | 20.9% |
| Percent of Building Occupied   | 102%    | 104%    | 102%      | 102%      |        |         |           |           |           |       |       |
| Available Seats                | -20     | -34     | -16       | -21       |        |         |           |           |           |       |       |
| With Change:                   |         |         |           |           |        |         |           |           |           |       |       |
| Number of Students             | 962     | 973     | 984       | 973       | 24.4%  | 6.4%    | 56.0%     | 9.4%      | 3.8%      | 54.4% | 20.6% |
| Percent of Building Occupied   | 101%    | 102%    | 103%      | 102%      |        |         |           |           |           |       |       |
| Available Seats                | -7      | -18     | -29       | -18       |        |         |           |           |           |       |       |
|                                |         | Gaithe  | rsburg N  | liddle Sc | hool   |         |           |           |           |       |       |
| Maximum Number of Seats= 1,009 |         |         |           |           |        |         |           |           |           |       |       |
| No Change:                     |         |         |           |           |        |         |           |           |           |       |       |
| Number of Students             | 975     | 989     | 971       | 976       | 20.5%  | 7.1%    | 51.7%     | 14.9%     | 5.7%      | 44.7% | 21.3% |
| Percent of Building Occupied   | 97%     | 98%     | 96%       | 97%       |        |         |           |           |           |       |       |
| Available Seats                | 34      | 20      | 38        | 33        |        |         |           |           |           |       |       |
| With Change:                   |         |         |           |           |        |         |           |           |           |       |       |
| Number of Students             | 940     | 947     | 921       | 962       | 20.1%  | 6.0%    | 53.5%     | 15.8%     | 4.6%      | 47.6% | 21.8% |
| Percent of Building Occupied   | 93%     | 94%     | 91%       | 95%       |        |         |           |           |           |       |       |
| Available Seats                | 69      | 62      | 88        | 47        |        |         |           |           |           |       |       |

### **Proposed Middle School Reassignments**

Assign Gaithersburg Elementary School #8 to Forest Oak Middle School

Reassign Washington Grove Elemenary School From Forest Oak Middle School to Gaithersburg Middle School

| Reassign Washington Grove Elemenary Se | chool From | i Forest O | ak Middle | School to | Gaithersb | ourg Midd  | ie School     |            |           |            |           |
|----------------------------------------|------------|------------|-----------|-----------|-----------|------------|---------------|------------|-----------|------------|-----------|
|                                        |            |            |           |           |           |            |               | 2019–202   | 0         | •          |           |
|                                        |            |            |           |           | 0/ 45     |            | hnic Comp     |            | 0/        | 0/         | 0/        |
| School                                 | 2022–23    | 2023–24    | 2024–25   | 2025–26   | % Afr.    | %<br>Asian | %<br>Hispania | %<br>White | %         | %<br>EADMS | %<br>ESOL |
| SCHOOL                                 | 2022-23    |            |           |           | Amer.     | Asian      | Hispanic      | write      | 2 or More | FARMS      | ESUL      |
|                                        |            | For        | est Oak I | widale 5  | cnool     |            |               |            |           |            |           |
| Maximum Number of Seats = 955          |            |            |           |           |           |            |               |            |           |            |           |
| No Change:                             |            |            |           |           |           |            |               |            |           |            |           |
| Number of Students                     | 975        | 989        | 971       | 976       | 24.0%     | 5.5%       | 57.6%         | 10.0%      | 2.7%      | 57.1%      | 20.9%     |
| Percent of Building Occupied           | 102%       | 104%       | 102%      | 102%      |           |            |               |            |           |            |           |
| Available Seats                        | -20        | -34        | -16       | -21       |           |            |               |            |           |            |           |
| With Change:                           |            |            |           |           |           |            |               |            |           |            |           |
| Number of Students                     | 943        | 940        | 955       | 943       | 23.5%     | 6.3%       | 57.2%         | 9.5%       | 3.6%      | 54.9%      | 20.9%     |
| Percent of Building Occupied           | 99%        | 98%        | 100%      | 99%       |           |            |               |            |           |            |           |
| Available Seats                        | 12         | 15         | 0         | 12        |           |            |               |            |           |            |           |
|                                        |            | Gaitl      | nersburg  | Middle    | School    |            |               |            |           |            |           |
| Maximum Number of Seats= 1,009         |            |            |           |           |           |            |               |            |           |            |           |
| No Change:                             |            |            |           |           |           |            |               |            |           |            |           |
| Number of Students                     | 975        | 989        | 971       | 976       | 20.5%     | 7.1%       | 51.7%         | 14.9%      | 5.7%      | 44.7%      | 21.3%     |
| Percent of Building Occupied           | 97%        | 98%        | 96%       | 97%       |           |            |               |            |           |            |           |
| Available Seats                        | 34         | 20         | 38        | 33        |           |            |               |            |           |            |           |
| With Change:                           |            |            |           |           |           |            |               |            |           |            |           |
| Number of Students                     | 959        | 980        | 950       | 992       | 21.1%     | 6.2%       | 52.2%         | 15.6%      | 4.8%      | 47.2%      | 21.5%     |
| Percent of Building Occupied           | 95%        | 97%        | 94%       | 98%       |           |            |               |            |           |            |           |
| Available Seats                        | 50         | 29         | 59        | 17        |           |            |               |            |           |            |           |