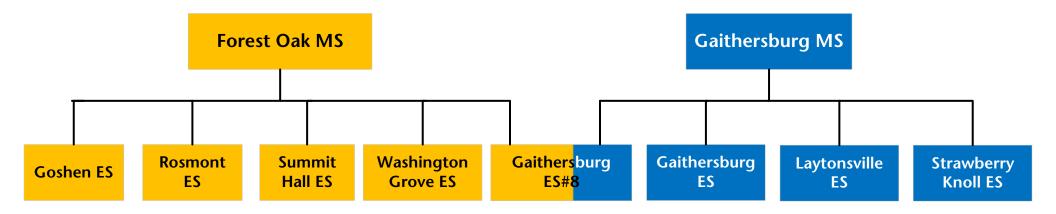

### **Proposed Middle School Reassignments**

Assign Gaithersburg ES to Forest Oak MS

Reassign Washington Grove ESI from Forest Oak MS to Gaithersburg MS

|                                |         |         |           |           |        |         | 2         | 2019–2020 |           |       |       |
|--------------------------------|---------|---------|-----------|-----------|--------|---------|-----------|-----------|-----------|-------|-------|
|                                |         |         |           |           |        | Race/Et | hnic Comp | osition   |           |       |       |
|                                |         |         |           |           | % Afr. | %       | %         | %         | %         | %     | %     |
| School                         | 2022–23 | 2023–24 | 2024–25   | 2025–26   | Amer.  | Asian   | Hispanic  | White     | 2 or More | FARMS | ESOL  |
|                                |         | Fores   | st Oak Mi | ddle Sch  | ool    |         |           |           |           |       |       |
| Maximum Number of Seats = 955  |         |         |           |           |        |         |           |           |           |       |       |
| No Change:                     |         |         |           |           |        |         |           |           |           |       |       |
| Number of Students             | 975     | 989     | 971       | 976       | 24.0%  | 5.5%    | 57.6%     | 10.0%     | 2.7%      | 57.1% | 20.9% |
| Percent of Building Occupied   | 102%    | 104%    | 102%      | 102%      |        |         |           |           |           |       |       |
| Available Seats                | -20     | -34     | -16       | -21       |        |         |           |           |           |       |       |
| With Change:                   |         |         |           |           |        |         |           |           |           |       |       |
| Number of Students             | 962     | 973     | 984       | 973       | 24.4%  | 6.4%    | 56.0%     | 9.4%      | 3.8%      | 54.4% | 20.6% |
| Percent of Building Occupied   | 101%    | 102%    | 103%      | 102%      |        |         |           |           |           |       |       |
| Available Seats                | -7      | -18     | -29       | -18       |        |         |           |           |           |       |       |
|                                |         | Gaithe  | rsburg N  | liddle Sc | hool   |         |           |           |           |       |       |
| Maximum Number of Seats= 1,009 |         |         |           |           |        |         |           |           |           |       |       |
| No Change:                     |         |         |           |           |        |         |           |           |           |       |       |
| Number of Students             | 975     | 989     | 971       | 976       | 20.5%  | 7.1%    | 51.7%     | 14.9%     | 5.7%      | 44.7% | 21.3% |
| Percent of Building Occupied   | 97%     | 98%     | 96%       | 97%       |        |         |           |           |           |       |       |
| Available Seats                | 34      | 20      | 38        | 33        |        |         |           |           |           |       |       |
| With Change:                   |         |         |           |           |        |         |           |           |           |       |       |
| Number of Students             | 940     | 947     | 921       | 962       | 20.1%  | 6.0%    | 53.5%     | 15.8%     | 4.6%      | 47.6% | 21.8% |
| Percent of Building Occupied   | 93%     | 94%     | 91%       | 95%       |        |         |           |           |           |       |       |
| Available Seats                | 69      | 62      | 88        | 47        |        |         |           |           |           |       |       |

#### **No Middle School Boundary Change Assignments**

(Gaithersburg ES #8 would split articulate to both middle schools)

#### With Middle School Change Assignments