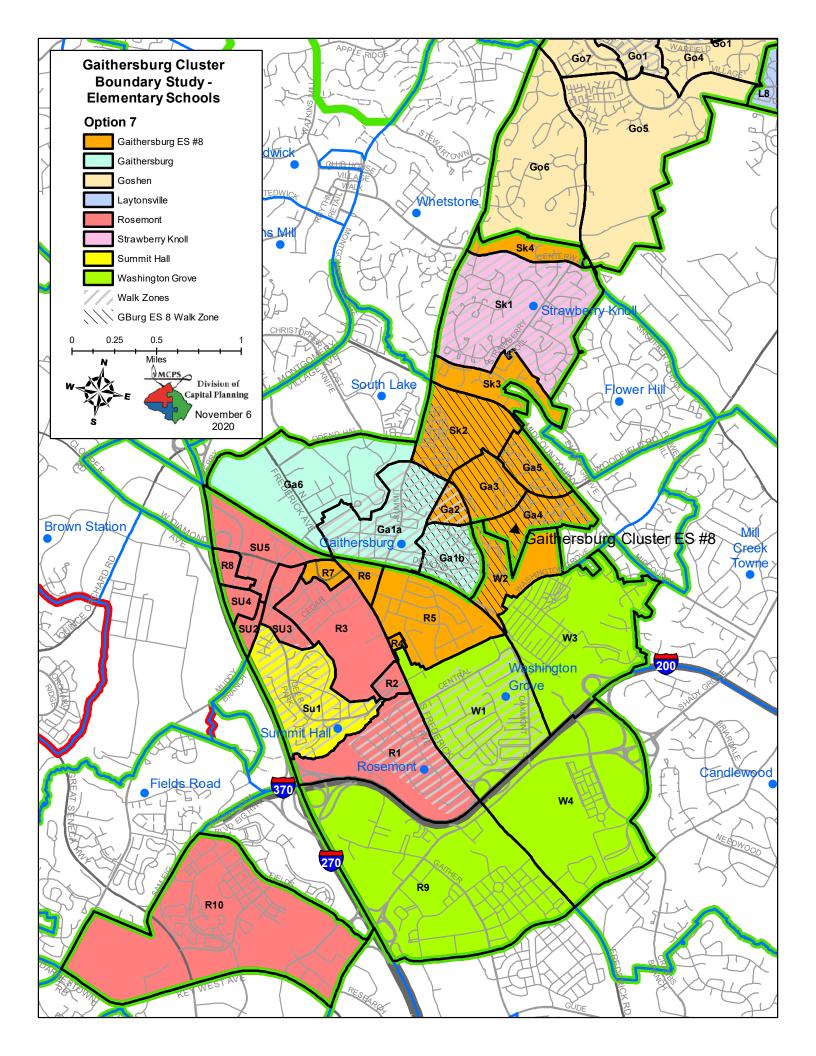

### **Gaithersburg Elementary School #8 Boundary Study**

November 11, 2020

|         | Proposed Elementary School Reassignments                                               |
|---------|----------------------------------------------------------------------------------------|
|         |                                                                                        |
|         | Reassign Zones GA1b, GA2, GA3, GA4, and GA5 from Gaithersburg ES to Gaithersburg ES #8 |
|         | Reassign Zones R5, R6, and R7 from Rosemont ES to Gaithersburg ES #8                   |
| Option  | Reassign Zones SK 2 and SK3 from Strawberry Knoll ES to Gaithersburg ES #8             |
|         |                                                                                        |
| #1      | Reassign Zones SU3, SU4, and SU5 from Summit Hall ES to Gaithersburg ES #8             |
|         | Proposed Middle School Reassignments                                                   |
|         |                                                                                        |
|         | Assign Gaithersburg ES #8 to Forest Oak MS                                             |
|         | Reassign Washington Grove ES from Forest Oak MS to Gaithersburg MS                     |
|         | Proposed Elementary School Reassignments                                               |
|         |                                                                                        |
|         | Reassign Zones GA1b, GA2, GA3, GA4, and GA5 from Gaithersburg ES to Gaithersburg ES #8 |
|         | Reassign Zones R6, R7, and R8 from Rosemont ES to Gaithersburg ES #8                   |
|         | Reassign Zone SK3 from Strawberry Knoll ES to Gaithersburg ES #8                       |
| Option  | · · · · · · · · · · · · · · · · · · ·                                                  |
| 1 -     | Reassign Zones SU2, SU3, and SU5 from Summit Hall ES to Gaithersburg ES #8             |
| #2      | Reassign Zone SK2 from Strawberry Knoll ES to Gaithersburg ES                          |
|         | ·                                                                                      |
|         | Proposed Middle School Reassignments                                                   |
|         | Assign Gaithersburg ES #8 to Forest Oak MS                                             |
|         | Reassign Washington Grove ES from Forest Oak MS to Gaithersburg MS                     |
|         |                                                                                        |
|         | Proposed Elementary School Reassignments                                               |
|         | Reassign Zones GA1b, GA2, GA3, GA4, and GA5 from Gaithersburg ES to Gaithersburg ES #8 |
|         |                                                                                        |
|         | Reassign Zone R8 from Rosemont ES to Gaithersburg ES #8                                |
|         | Reassign Zones SK2 and SK3 from Strawberry Knoll ES to Gaithersburg ES #8              |
| 0       | Reassign Zones SU2, SU4, and SU5 from Summit Hall ES to Gaithersburg ES #8             |
| Option  | Reassign Zone W2 from Washington Grove ES to Gaithersburg ES #8                        |
| #2      |                                                                                        |
| #3      | Reassign Zone R9 from Rosemont ES to Washington Grove ES                               |
|         | Reassign Zone SU3 from Summit Hall ES to Rosemont ES                                   |
|         |                                                                                        |
|         | Proposed Middle School Reassignments                                                   |
|         | Assign Gaithersburg ES #8 to Forest Oak MS                                             |
|         | Reassign Washington Grove ES from Forest Oak MS to Gaithersburg MS                     |
|         |                                                                                        |
|         | Proposed Elementary School Reassignments                                               |
|         | Reassign Zones GA1b, GA2, GA3, GA4, and GA5 from Gaithersburg ES to Gaithersburg ES #8 |
|         |                                                                                        |
|         | Reassign Zones R3, R4, R5, R6, and R7 from Rosemont ES to Gaithersburg ES #8           |
|         | Reassign Zone W2 from Washington Grove ES to Gaithersburg ES #8                        |
| l       | Reassign Zones SK2 and SK3 from Strawberry Knoll ES to Gaithersburg ES                 |
| Option  | · · · · · · · · · · · · · · · · · · ·                                                  |
| шл      | Reassign Zone GA6 from Gaithersburg ES to Rosemont ES                                  |
| #4      | Reassign Zones SU3 and SU5 from Summit Hall ES to Rosemont ES                          |
|         | Reassign Zone R9 from Rosemont ES to Washington Grove ES                               |
|         |                                                                                        |
|         | Proposed Middle School Reassignments                                                   |
|         | Assign Gaithersburg ES #8 to Forest Oak MS                                             |
|         | Reassign Washington Grove ES from Forest Oak MS to Gaithersburg MS                     |
|         |                                                                                        |
|         | Proposed Elementary School Reassignments                                               |
|         | Reassign Zones GA4 and GA5 from Gaithersburg ES to Gaithersburg ES #8                  |
|         |                                                                                        |
|         | Reassign Zones R4, R5, and R6 from Rosemont ES to Gaithersburg ES #8                   |
| Option  | Reassign Zones SK2, SK3, and SK4 from Strawberry Knoll ES to Gaithersburg ES #8        |
|         | Reassign Zones SU2, SU3, SU4, and SU5 from Summit Hall ES to Gaithersburg ES #8        |
| #5      |                                                                                        |
|         | Proposed Middle School Reassignments                                                   |
|         | Assign Gaithersburg ES #8 to Forest Oak MS                                             |
|         | Reassign Goshen ES from Forest Oak MS to Gaithersburg MS                               |
|         | · ·                                                                                    |
|         | Proposed Elementary School Reassignments                                               |
|         | Reassign Zones GA2, GA3, GA4, and GA5 from Gaithersburg ES to Gaithersburg ES #8       |
|         | Reassign Zones SK2, SK3, and SK4 from Strawberry Knoll ES to Gaithersburg ES #8        |
| Ontion  |                                                                                        |
| Lohriou | Reassign Zones SU2, SU3, SU4, and SU5 from Summit Hall ES to Gaithersburg ES #8        |
| #6      | Reassign Zones R4 and R5 from Rosemont ES to Washington Grove ES                       |
| I "U    | Proposed Middle School Reassignments                                                   |
|         |                                                                                        |
|         | Assign Gaithersburg ES #8 to Forest Oak MS                                             |
|         | Reassign Goshen ES from Forest Oak MS to Gaithersburg MS                               |
|         | Proposed Elementary School Reassignments                                               |
|         |                                                                                        |
|         | Reassign Zones GA2, GA3, GA4, and GA5 from Gaithersburg ES to Gaithersburg ES #8       |
|         | Reassign Zones SK2, SK3, and SK4 from Strawberry Knoll ES to Gaithersburg ES #8        |
|         | · · · · · · · · · · · · · · · · · · ·                                                  |
| ٠. ا    | Reassign Zones R4, R5, R6, and R7 from Rosemont ES to Gaithersburg ES #8               |
| Option  | Reassign Zone W2 from Washington Grove ES to Gaithersburg ES #8                        |
|         | Reassign Zone R9 from Rosemont ES to Washington Grove ES                               |
| #7      | · · · · · · · · · · · · · · · · · · ·                                                  |
|         | Reassign Zones SU2, SU3, SU4, and SU5 from Summit Hall ES to Rosemont ES               |
|         | Proposed Middle School Reassignments                                                   |
|         | 1 Toposca Miladic Colloci Mcassigninicitis                                             |
|         |                                                                                        |
|         | Assign Gaithersburg ES #8 to Forest Oak MS                                             |
|         |                                                                                        |