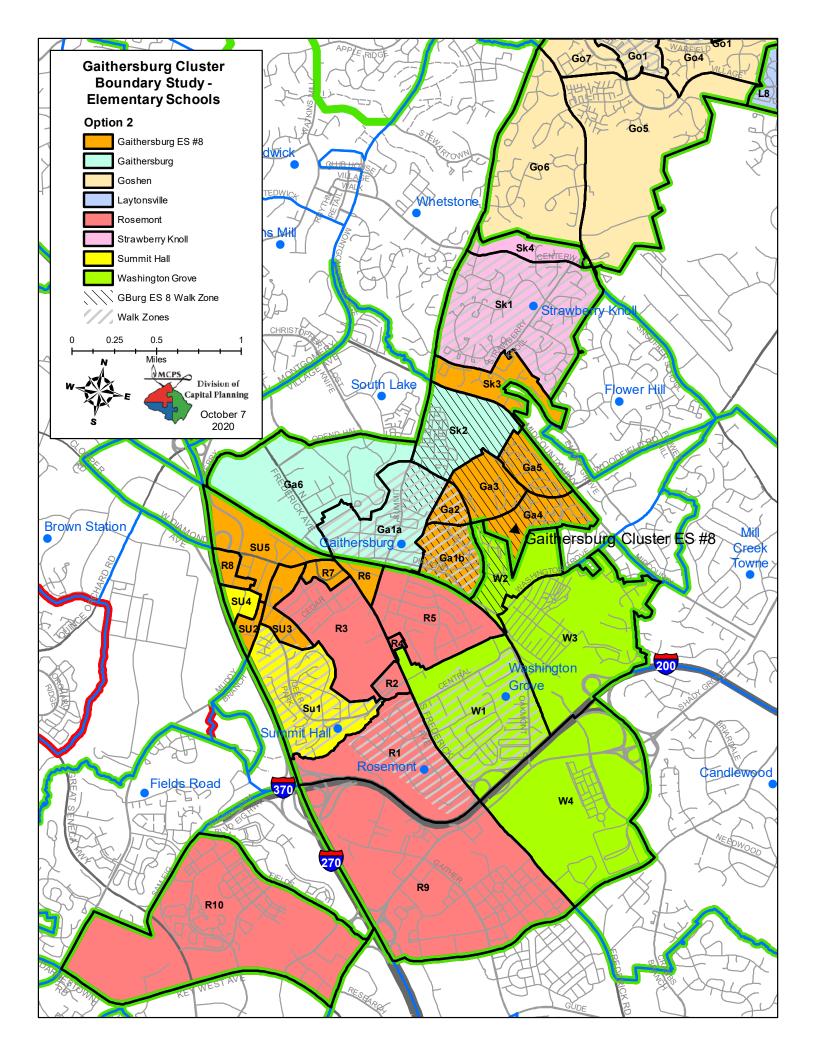

### **Proposed Elementary School Reassignments**

Reassign Zones GA1b, GA2, GA3, GA4, and GA5 from Gaithersburg ES to Gaithersburg ES #8

Reassign Zones R5, R6, and R7 from Rosemont ES to Gaithersburg ES #8

Reassign Zones SK 2 and SK3 from Strawberry Knoll ES to Gaithersburg ES #8

Reassign Zones SU3, SU4, and SU5 from Summit Hall ES to Gaithersburg ES #8

| Reassign Zones 303, 304, and 303 ii |            |           |           | <u>,                                    </u> |          |         |                | 2019–2020    |           |          |        |
|-------------------------------------|------------|-----------|-----------|----------------------------------------------|----------|---------|----------------|--------------|-----------|----------|--------|
|                                     |            |           |           |                                              | % Afr.   | Race/Et | hnic Comp<br>% | osition<br>% | %         | %        | %      |
| School                              | 2022–23    | 2023–24   | 2024–25   | 2025–26                                      | Amer.    | Asian   | Hispanic       |              | 2 or More |          | ESOL   |
|                                     |            | Gaithers  | burg Ele  | mentary                                      | School   |         | _              |              |           |          |        |
| Maximum Number of Seats= 7          | <b>'37</b> |           |           |                                              |          |         |                |              |           |          |        |
| No Change:                          |            |           |           |                                              |          |         |                |              |           |          |        |
| Number of Students                  | 890        | 887       | 884       | 883                                          | 14.7%    | 1.8%    | 79.1%          | 2.9%         | 1.4%      | 85.0%    | 49.9%  |
| Percent of Building Occupied        | 121%       | 120%      | 120%      | 120%                                         |          |         |                |              |           |          |        |
| Available Seats                     | -153       | -150      | -147      | -146                                         |          |         |                |              |           |          |        |
| With Change:                        |            |           |           |                                              |          |         |                |              |           |          |        |
| Number of Students                  | 721        | 688       | 693       | 692                                          | 15.6%    | 1.1%    | 81.2%          | 1.2%         | 0.9%      | 87.7%    | 52.7%  |
| Percent of Building Occupied        | 98%        | 93%       | 94%       | 94%                                          |          |         |                |              |           |          |        |
| Available Seats                     | 16         | 49        | 44        | 45                                           |          |         |                |              |           |          |        |
|                                     | G          | aithersb  | urg Elem  | entary S                                     | chool #8 |         |                |              |           |          |        |
| Maximum Number of Seats= 7          | 40         |           |           |                                              |          |         |                |              |           |          |        |
| With Change:                        |            |           |           |                                              |          |         |                |              |           |          |        |
| Number of Students                  | 661        | 759       | 753       | 732                                          | 22.5%    | 6.8%    | 60.0%          | 7.5%         | 3.2%      | 70.3%    | 46.3%  |
| Percent of Building Occupied        | 89%        | 103%      | 102%      | 99%                                          |          |         |                |              |           |          |        |
| Available Seats                     | 79         | -19       | -13       | 8                                            |          |         |                |              |           |          |        |
|                                     |            | Rosem     | ont Elem  | entary S                                     | chool    |         |                |              |           |          |        |
| Maximum Number of Seats= 5          | 68         |           |           |                                              |          |         |                |              |           |          |        |
| No Change:                          |            |           |           |                                              |          |         |                |              |           |          |        |
| Number of Students                  | 662        | 674       | 675       | 671                                          | 30.1%    | 9.1%    | 46.7%          | 8.2%         | 5.7%      | 58.8%    | 38.9%  |
| Percent of Building Occupied        | 117%       | 119%      | 119%      | 118%                                         |          |         |                |              |           |          |        |
| Available Seats                     | -94        | -106      | -107      | -103                                         |          |         |                |              |           |          |        |
| With Change:                        |            |           |           |                                              |          |         |                |              |           |          |        |
| Number of Students                  | 494        | 472       | 462       | 458                                          | 32.2%    | 10.8%   | 41.3%          | 8.3%         | 7.4%      | 52.8%    | 32.2%  |
| Percent of Building Occupied        | 87%        | 83%       | 81%       | 81%                                          |          |         |                |              |           |          |        |
| Available Seats                     | 74         | 96        | 106       | 110                                          |          |         |                |              |           |          |        |
|                                     | S          | trawberry | / Knoll E | lementar                                     | v Schoo  |         |                |              |           |          |        |
| Maximum Number of Seats= 4          | 159        |           | -         |                                              |          |         |                |              |           |          |        |
| No Change:                          |            |           |           |                                              |          |         |                |              |           |          |        |
| Number of Students                  | 667        | 665       | 676       | 682                                          | 25.8%    | 11.2%   | 43.6%          | 12.9%        | 6.1%      | 41.5%    | 22.9%  |
| Percent of Building Occupied        | 145%       |           |           |                                              |          |         |                |              |           |          |        |
| Available Seats                     | -208       |           |           |                                              |          |         |                |              |           |          |        |
| With Change:                        |            |           |           | _                                            |          |         |                |              |           |          |        |
| Number of Students                  | 573        | 554       | 565       | 571                                          | 21.1%    | 8.7%    | 51.9%          | 12.4%        | 5.9%      | 44.3%    | 24.7%  |
| Percent of Building Occupied        | 125%       |           | 123%      |                                              |          |         |                |              |           |          | / -    |
| Available Seats                     | -114       |           |           |                                              |          |         |                |              |           |          |        |
|                                     |            |           | Hall Elen | l                                            |          |         |                |              |           |          |        |
| Maximum Number of Seats= 4          | 157        |           |           |                                              |          |         |                |              |           |          |        |
| No Change:                          |            |           |           |                                              |          |         |                |              |           |          |        |
| Number of Students                  | 732        | 721       | 723       | 704                                          | 17.9%    | 3.0%    | 74.5%          | 2.6%         | 1.9%      | 79.8%    | 61.3%  |
| Percent of Building Occupied        | 160%       |           | 158%      |                                              |          | 0.070   |                | ,            |           |          |        |
| Available Seats                     | -275       |           |           |                                              |          |         |                |              |           |          |        |
| With Change:                        |            |           |           |                                              |          |         |                |              |           |          |        |
| Number of Students                  | 544        | 524       | 535       | 537                                          | 18.1%    | 3 3%    | 74.3%          | 2.9%         | 1 4%      | 78.8%    | 62 1%  |
| Percent of Building Occupied        | 119%       |           | 117%      |                                              |          | J.J/0   | 7.5/0          | 2.5/0        | 1.4/0     | 1 3.0 /0 | JZ:1/0 |
| Available Seats                     | -87        |           | -78       |                                              |          |         |                |              |           |          |        |
| AVAIIANIE OEAIS                     | -01        | -01       | -70       | <u> </u>                                     |          |         |                |              |           |          |        |

### **Proposed Elementary School Reassignments**

Reassign Zones GA1b, GA2, GA3, GA4, and GA5 from Gaithersburg ES to Gaithersburg ES #8

Reassign Zones R6, R7, and R8 from Rosemont ES to Gaithersburg ES #8

Reassign Zone SK3 from Strawberry Knoll ES to Gaithersburg ES #8

Reassign Zones SU2, SU3, and SU5 from Summit Hall ES to Gaithersburg ES #8

Reassign Zone SK2 from Strawberry Knoll ES to Gaithersburg ES

| Reassign Zone SK2 from Strawberry Kno | oll ES to Gait | hersburg l      | <u> </u>   |                | ī        |         |            | 2040, 2020           | <u> </u>  |       |       |
|---------------------------------------|----------------|-----------------|------------|----------------|----------|---------|------------|----------------------|-----------|-------|-------|
|                                       |                |                 |            |                |          | Race/Et | thnic Comp | 2019–2020<br>osition | U         | 1     |       |
|                                       |                |                 |            |                | % Afr.   | %       | %          | %                    | %         | %     | %     |
| School                                | 2022–23        | 2023–24         | 2024–25    | 2025–26        | Amer.    | Asian   | Hispanic   | White                | 2 or More | FARMS | ESOL  |
|                                       |                | Gaithe          | rsburg E   | lementar       | ry Schoo | ol .    |            |                      | 1         | •     |       |
| Maximum Number of Seats= 737          | <b>'</b>       |                 |            |                |          |         |            |                      |           |       |       |
| No Change:                            |                |                 |            |                |          |         |            |                      |           |       |       |
| Number of Students                    | 890            |                 | 884        |                |          | 1.8%    | 79.1%      | 2.9%                 | 1.4%      | 85.0% | 49.9% |
| Percent of Building Occupied          | 121%           | 120%            | 120%       | 120%           |          |         |            |                      |           |       |       |
| Available Seats                       | -153           | -150            | -147       | -146           |          |         |            |                      |           |       |       |
| With Change:                          |                |                 |            |                |          |         |            |                      |           |       |       |
| Number of Students                    | 764            |                 | 742        | 741            | 18.9%    | 2.8%    | 74.1%      | 2.5%                 | 1.7%      | 82.1% | 48.0% |
| Percent of Building Occupied          | 104%           | 100%            | 101%       | 101%           |          |         |            |                      |           |       |       |
| Available Seats                       | -27            | -1              | -5         | -4             |          |         |            |                      |           |       |       |
|                                       |                | <b>Gaithers</b> | burg Ele   | mentary        | School   | #8      |            |                      |           |       |       |
| Maximum Number of Seats= 740          | )              |                 |            |                |          |         |            |                      |           |       |       |
| With Change:                          |                |                 |            |                |          |         |            |                      |           |       |       |
| Number of Students                    | 634            |                 | 731        |                | 22.0%    | 5.2%    | 66.6%      | 4.6%                 | 1.6%      | 75.4% | 51.3% |
| Percent of Building Occupied          | 86%            | 100%            | 99%        | 97%            |          |         |            |                      |           |       |       |
| Available Seats                       | 106            |                 | 9          | 19             |          |         |            |                      |           |       |       |
|                                       |                | Rosei           | mont Ele   | mentary        | School   |         |            |                      |           |       |       |
| Maximum Number of Seats= 568          | 3              |                 |            |                |          |         |            |                      |           |       |       |
| No Change:                            |                |                 |            |                |          |         |            |                      |           |       |       |
| Number of Students                    | 662            | 674             | 675        | 671            | 30.1%    | 9.1%    | 46.7%      | 8.2%                 | 5.7%      | 58.8% | 38.9% |
| Percent of Building Occupied          | 117%           | 119%            | 119%       | 118%           |          |         |            |                      |           |       |       |
| Available Seats                       | -94            | -106            | -107       | -103           |          |         |            |                      |           |       |       |
| With Change:                          |                |                 |            |                |          |         |            |                      |           |       |       |
| Number of Students                    | 497            | 479             | 479        | 475            | 27.9%    | 11.1%   | 41.9%      | 10.9%                | 8.1%      | 50.7% | 32.1% |
| Percent of Building Occupied          | 88%            | 84%             | 84%        | 84%            |          |         |            |                      |           |       |       |
| Available Seats                       | 71             | 89              | 89         | 93             |          |         |            |                      |           |       |       |
|                                       |                | Strawber        | ry Knoll   | <b>Element</b> | ary Scho | ool     |            |                      |           |       |       |
| Maximum Number of Seats= 459          | )              |                 |            |                |          |         |            |                      |           |       |       |
| No Change:                            |                |                 |            |                |          |         |            |                      |           |       |       |
| Number of Students                    | 667            | 665             | 676        | 682            | 25.8%    | 11.2%   | 43.6%      | 12.9%                | 6.1%      | 41.5% | 22.9% |
| Percent of Building Occupied          | 145%           | 145%            | 147%       | 149%           |          |         |            |                      |           |       |       |
| Available Seats                       | -208           | -206            | -217       | -223           |          |         |            |                      |           |       |       |
| With Change:                          |                |                 |            |                |          |         |            |                      |           |       |       |
| Number of Students                    | 573            | 554             | 565        | 571            | 21.1%    | 8.7%    | 51.9%      | 12.4%                | 5.9%      | 44.3% | 24.7% |
| Percent of Building Occupied          | 125%           | 121%            | 123%       | 124%           |          |         |            |                      |           |       |       |
| Available Seats                       | -114           | -95             | -106       | -112           |          |         |            |                      |           |       |       |
|                                       |                | Summ            | it Hall El | ementary       | y Schoo  |         |            |                      |           |       |       |
| Maximum Number of Seats= 457          | 7              |                 |            |                |          |         |            |                      |           |       |       |
| No Change:                            |                |                 |            |                |          |         |            |                      |           |       |       |
| Number of Students                    | 732            | 721             | 723        | 704            | 17.9%    | 3.0%    | 74.5%      | 2.6%                 | 1.9%      | 79.8% | 61.3% |
| Percent of Building Occupied          | 160%           | 158%            | 158%       | 154%           |          |         |            |                      |           |       |       |
| Available Seats                       | -275           | -264            | -266       | -247           |          |         |            |                      |           |       |       |
| With Change:                          |                |                 |            |                |          |         |            |                      |           |       |       |
| Number of Students                    | 525            | 487             | 491        | 482            | 19.0%    | 3.4%    | 72.0%      | 3.2%                 | 2.4%      | 79.3% | 61.3% |
| Percent of Building Occupied          | 115%           | 107%            | 107%       | 105%           |          |         |            |                      |           |       |       |
| Available Seats                       | -68            |                 |            |                |          |         |            |                      |           |       |       |

### **Proposed Elementary School Reassignments**

Reassign Zones GA1b, GA2, GA3, GA4, and GA5 from Gaithersburg ES to Gaithersburg ES #8

Reassign Zone R8 from Rosemont ES to Gaithersburg ES #8

Reassign Zones SK2 and SK3 from Strawberry Knoll ES to Gaithersburg ES #8

Reassign Zones SU2, SU4, and SU5 from Summit Hall ES to Gaithersburg ES #8

Reassign Zone W2 from Washington Grove ES to Gaithersburg ES #8

Reassign Zone R9 from Rosemont ES to Washington Grove ES

Reassign Zone SU3 from Summit Hall ES to Rosemont ES