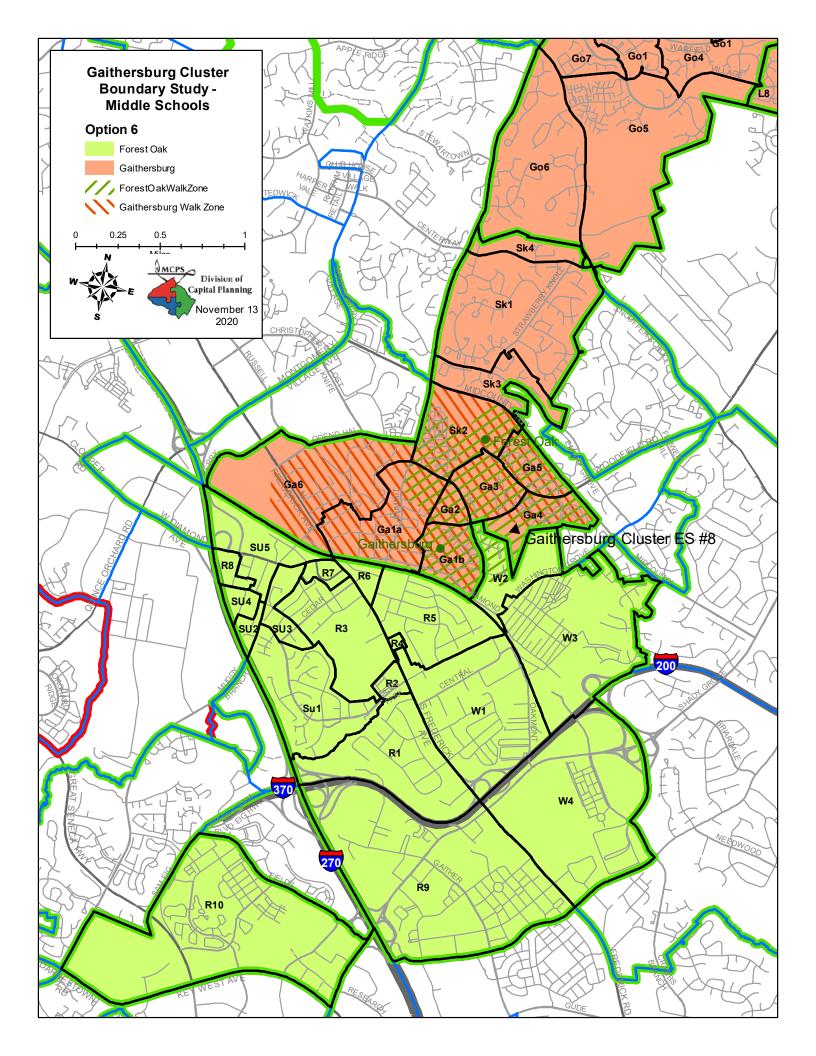

### **Proposed Elementary School Reassignments**

Reassign Zones GA1b, GA2, GA3, GA4, and GA5 from Gaithersburg ES to Gaithersburg ES #8

Reassign Zone R8 from Rosemont ES to Gaithersburg ES #8

Reassign Zones SK2 and SK3 from Strawberry Knoll ES to Gaithersburg ES #8

Reassign Zones SU2, SU4, and SU5 from Summit Hall ES to Gaithersburg ES #8

Reassign Zone W2 from Washington Grove ES to Gaithersburg ES #8

Reassign Zone R9 from Rosemont ES to Washington Grove ES

Reassign Zone SU3 from Summit Hall ES to Rosemont ES