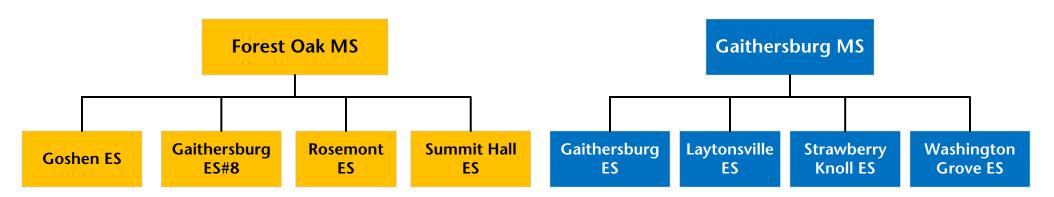

### **Proposed Middle School Reassignments**

Assign Gaithersburg ES to Forest Oak MS

Reassign Washington Grove ESI from Forest Oak MS to Gaithersburg MS

|                                |         |         |           |           |        |         | 2         | 2019–2020 |           |       |       |
|--------------------------------|---------|---------|-----------|-----------|--------|---------|-----------|-----------|-----------|-------|-------|
|                                |         |         |           |           |        | Race/Et | hnic Comp | osition   |           |       |       |
|                                |         |         |           |           | % Afr. | %       | %         | %         | %         | %     | %     |
| School                         | 2022–23 | 2023–24 | 2024–25   | 2025–26   | Amer.  | Asian   | Hispanic  | White     | 2 or More | FARMS | ESOL  |
|                                |         | Fores   | st Oak Mi | ddle Sch  | ool    |         |           |           |           |       |       |
| Maximum Number of Seats = 955  |         |         |           |           |        |         |           |           |           |       |       |
| No Change:                     |         |         |           |           |        |         |           |           |           |       |       |
| Number of Students             | 975     | 989     | 971       | 976       | 24.0%  | 5.5%    | 57.6%     | 10.0%     | 2.7%      | 57.1% | 20.9% |
| Percent of Building Occupied   | 102%    | 104%    | 102%      | 102%      |        |         |           |           |           |       |       |
| Available Seats                | -20     | -34     | -16       | -21       |        |         |           |           |           |       |       |
| With Change:                   |         |         |           |           |        |         |           |           |           |       |       |
| Number of Students             | 962     | 973     | 984       | 973       | 24.4%  | 6.4%    | 56.0%     | 9.4%      | 3.8%      | 54.4% | 20.6% |
| Percent of Building Occupied   | 101%    | 102%    | 103%      | 102%      |        |         |           |           |           |       |       |
| Available Seats                | -7      | -18     | -29       | -18       |        |         |           |           |           |       |       |
|                                |         | Gaithe  | rsburg N  | liddle Sc | hool   |         |           |           |           |       |       |
| Maximum Number of Seats= 1,009 |         |         |           |           |        |         |           |           |           |       |       |
| No Change:                     |         |         |           |           |        |         |           |           |           |       |       |
| Number of Students             | 975     | 989     | 971       | 976       | 20.5%  | 7.1%    | 51.7%     | 14.9%     | 5.7%      | 44.7% | 21.3% |
| Percent of Building Occupied   | 97%     | 98%     | 96%       | 97%       |        |         |           |           |           |       |       |
| Available Seats                | 34      | 20      | 38        | 33        |        |         |           |           |           |       |       |
| With Change:                   |         |         |           |           |        |         |           |           |           |       |       |
| Number of Students             | 940     | 947     | 921       | 962       | 20.1%  | 6.0%    | 53.5%     | 15.8%     | 4.6%      | 47.6% | 21.8% |
| Percent of Building Occupied   | 93%     | 94%     | 91%       | 95%       |        |         |           |           |           |       |       |
| Available Seats                | 69      | 62      | 88        | 47        |        |         |           |           |           |       |       |

#### With Middle School Change Assignments

### **Proposed Middle School Reassignments**

Assign Gaithersburg Elementary School #8 to Forest Oak Middle School

Reassign Washington Grove Elemenary School From Forest Oak Middle School to Gaithersburg Middle School