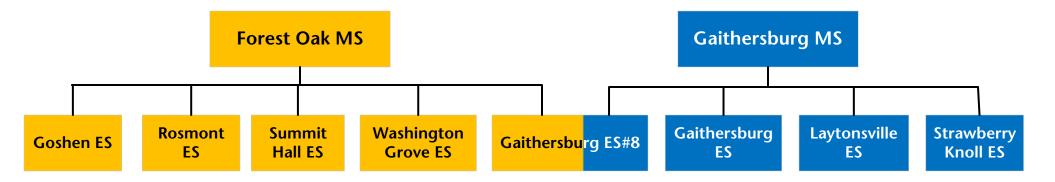

#### **No Middle School Boundary Change Assignments**

(Gaithersburg ES #8 would split articulate to both middle schools)

#### With Middle School Change Assignments