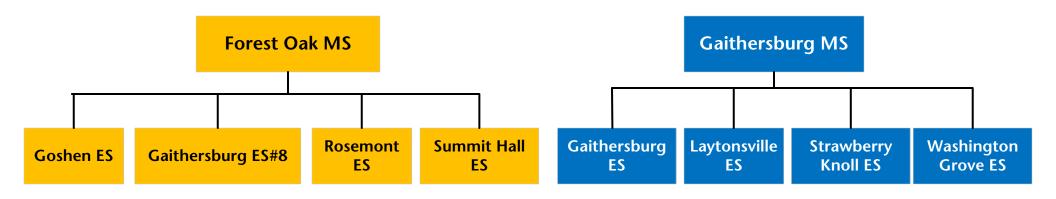

### **Proposed Middle School Reassignments**

Assign Gaithersburg Elementary School #8 to Forest Oak Middle School

Reassign Washington Grove Elemenary School From Forest Oak Middle School to Gaithersburg Middle School

#### No Middle School Boundary Change Assignments

(Gaithersburg ES #8 would split articulate to both middle schools)

#### With Middle School Change Assignments