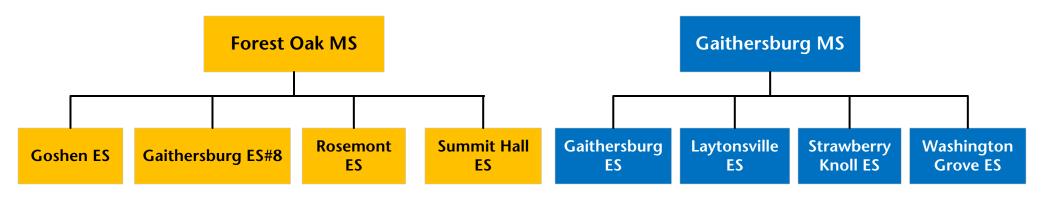

#### No Middle School Boundary Change Assignments

(Gaithersburg ES #8 would split articulate to both middle schools)

#### With Middle School Change Assignments