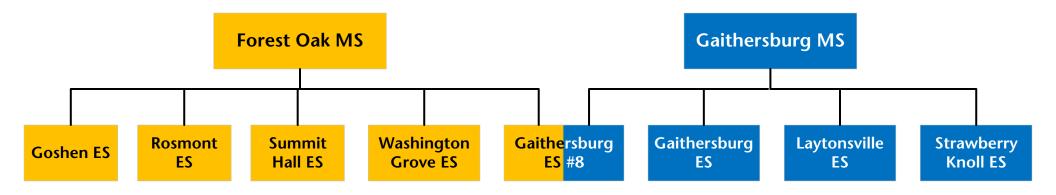

### **Proposed Middle School Reassignments**

Assign Gaithersburg ES to Forest Oak MS

Reassign Washington Grove ESI from Forest Oak MS to Gaithersburg MS

|                                |         |         |           |           |        |         | 2         | 2019–2020 |           |       |       |
|--------------------------------|---------|---------|-----------|-----------|--------|---------|-----------|-----------|-----------|-------|-------|
|                                |         |         |           |           |        | Race/Et | hnic Comp | osition   |           |       |       |
|                                |         |         |           |           | % Afr. | %       | %         | %         | %         | %     | %     |
| School                         | 2022–23 | 2023–24 | 2024–25   | 2025–26   | Amer.  | Asian   | Hispanic  | White     | 2 or More | FARMS | ESOL  |
|                                |         | Fores   | st Oak Mi | ddle Sch  | ool    |         |           |           |           |       |       |
| Maximum Number of Seats = 955  |         |         |           |           |        |         |           |           |           |       |       |
| No Change:                     |         |         |           |           |        |         |           |           |           |       |       |
| Number of Students             | 975     | 989     | 971       | 976       | 24.0%  | 5.5%    | 57.6%     | 10.0%     | 2.7%      | 57.1% | 20.9% |
| Percent of Building Occupied   | 102%    | 104%    | 102%      | 102%      |        |         |           |           |           |       |       |
| Available Seats                | -20     | -34     | -16       | -21       |        |         |           |           |           |       |       |
| With Change:                   |         |         |           |           |        |         |           |           |           |       |       |
| Number of Students             | 962     | 973     | 984       | 973       | 24.4%  | 6.4%    | 56.0%     | 9.4%      | 3.8%      | 54.4% | 20.6% |
| Percent of Building Occupied   | 101%    | 102%    | 103%      | 102%      |        |         |           |           |           |       |       |
| Available Seats                | -7      | -18     | -29       | -18       |        |         |           |           |           |       |       |
|                                |         | Gaithe  | rsburg N  | liddle Sc | hool   |         |           |           |           |       |       |
| Maximum Number of Seats= 1,009 |         |         |           |           |        |         |           |           |           |       |       |
| No Change:                     |         |         |           |           |        |         |           |           |           |       |       |
| Number of Students             | 975     | 989     | 971       | 976       | 20.5%  | 7.1%    | 51.7%     | 14.9%     | 5.7%      | 44.7% | 21.3% |
| Percent of Building Occupied   | 97%     | 98%     | 96%       | 97%       |        |         |           |           |           |       |       |
| Available Seats                | 34      | 20      | 38        | 33        |        |         |           |           |           |       |       |
| With Change:                   |         |         |           |           |        |         |           |           |           |       |       |
| Number of Students             | 940     | 947     | 921       | 962       | 20.1%  | 6.0%    | 53.5%     | 15.8%     | 4.6%      | 47.6% | 21.8% |
| Percent of Building Occupied   | 93%     | 94%     | 91%       | 95%       |        |         |           |           |           |       |       |
| Available Seats                | 69      | 62      | 88        | 47        |        |         |           |           |           |       |       |

### **Proposed Middle School Reassignments**

Assign Gaithersburg Elementary School #8 to Forest Oak Middle School

Reassign Washington Grove Elemenary School From Forest Oak Middle School to Gaithersburg Middle School

| Reassign Washington Grove Elemenary Se | chool From | i Forest O | ak Middle | School to | Gaithersb | ourg Midd  | ie School     |            |           |            |           |
|----------------------------------------|------------|------------|-----------|-----------|-----------|------------|---------------|------------|-----------|------------|-----------|
|                                        |            |            |           |           |           |            |               | 2019–202   | 0         | •          |           |
|                                        |            |            |           |           | 0/ 45     |            | hnic Comp     |            | 0/        | 0/         | 0/        |
| School                                 | 2022–23    | 2023–24    | 2024–25   | 2025–26   | % Afr.    | %<br>Asian | %<br>Hispania | %<br>White | %         | %<br>EADMS | %<br>ESOL |
| SCHOOL                                 | 2022-23    |            |           |           | Amer.     | Asian      | Hispanic      | write      | 2 or More | FARMS      | ESUL      |
|                                        |            | For        | est Oak I | widale 5  | cnool     |            |               |            |           |            |           |
| Maximum Number of Seats = 955          |            |            |           |           |           |            |               |            |           |            |           |
| No Change:                             |            |            |           |           |           |            |               |            |           |            |           |
| Number of Students                     | 975        | 989        | 971       | 976       | 24.0%     | 5.5%       | 57.6%         | 10.0%      | 2.7%      | 57.1%      | 20.9%     |
| Percent of Building Occupied           | 102%       | 104%       | 102%      | 102%      |           |            |               |            |           |            |           |
| Available Seats                        | -20        | -34        | -16       | -21       |           |            |               |            |           |            |           |
| With Change:                           |            |            |           |           |           |            |               |            |           |            |           |
| Number of Students                     | 943        | 940        | 955       | 943       | 23.5%     | 6.3%       | 57.2%         | 9.5%       | 3.6%      | 54.9%      | 20.9%     |
| Percent of Building Occupied           | 99%        | 98%        | 100%      | 99%       |           |            |               |            |           |            |           |
| Available Seats                        | 12         | 15         | 0         | 12        |           |            |               |            |           |            |           |
|                                        |            | Gaitl      | nersburg  | Middle    | School    |            |               |            |           |            |           |
| Maximum Number of Seats= 1,009         |            |            |           |           |           |            |               |            |           |            |           |
| No Change:                             |            |            |           |           |           |            |               |            |           |            |           |
| Number of Students                     | 975        | 989        | 971       | 976       | 20.5%     | 7.1%       | 51.7%         | 14.9%      | 5.7%      | 44.7%      | 21.3%     |
| Percent of Building Occupied           | 97%        | 98%        | 96%       | 97%       |           |            |               |            |           |            |           |
| Available Seats                        | 34         | 20         | 38        | 33        |           |            |               |            |           |            |           |
| With Change:                           |            |            |           |           |           |            |               |            |           |            |           |
| Number of Students                     | 959        | 980        | 950       | 992       | 21.1%     | 6.2%       | 52.2%         | 15.6%      | 4.8%      | 47.2%      | 21.5%     |
| Percent of Building Occupied           | 95%        | 97%        | 94%       | 98%       |           |            |               |            |           |            |           |
| Available Seats                        | 50         | 29         | 59        | 17        |           |            |               |            |           |            |           |