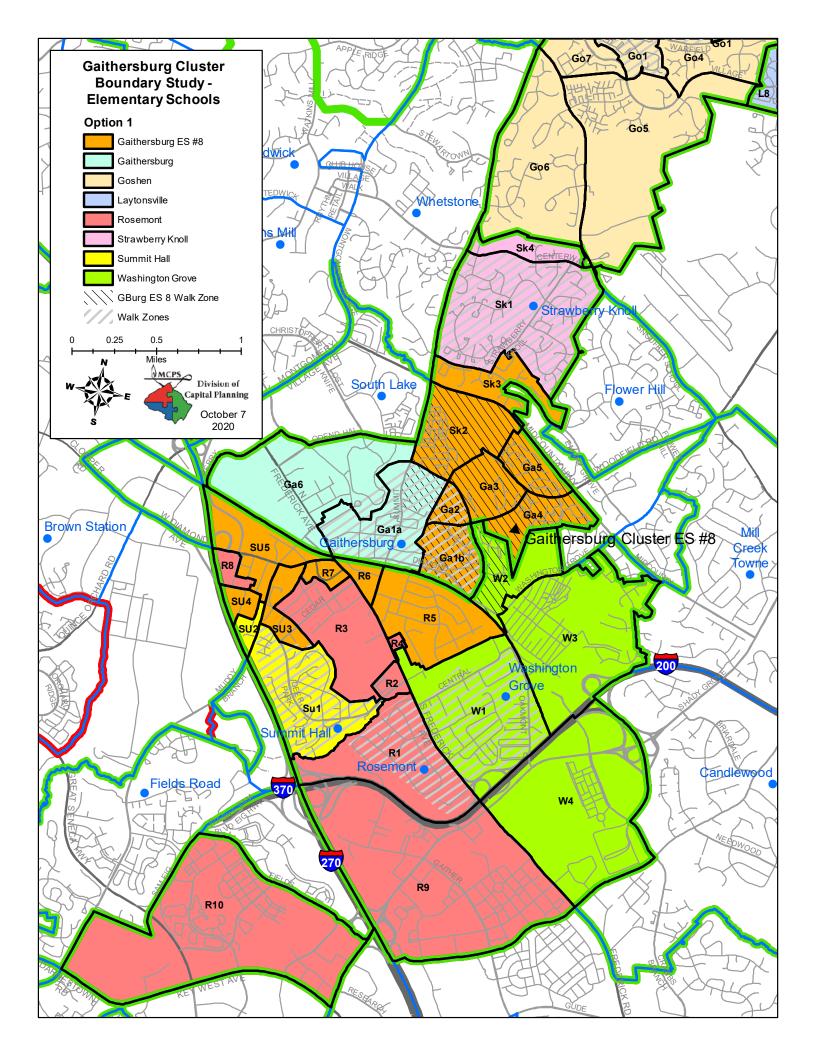

### **Proposed Elementary School Reassignments**

Reassign Zones GA1b, GA2, GA3, GA4, and GA5 from Gaithersburg ES to Gaithersburg ES #8

Reassign Zones R5, R6, and R7 from Rosemont ES to Gaithersburg ES #8

Reassign Zones SK 2 and SK3 from Strawberry Knoll ES to Gaithersburg ES #8

Reassign Zones SU3, SU4, and SU5 from Summit Hall ES to Gaithersburg ES #8

| Reassign Zones 303, 304, and 303 ii |            |           |           | <u>,                                    </u> |          |         |                | 2019–2020    |           |          |        |
|-------------------------------------|------------|-----------|-----------|----------------------------------------------|----------|---------|----------------|--------------|-----------|----------|--------|
|                                     |            |           |           |                                              | % Afr.   | Race/Et | hnic Comp<br>% | osition<br>% | %         | %        | %      |
| School                              | 2022–23    | 2023–24   | 2024–25   | 2025–26                                      | Amer.    | Asian   | Hispanic       |              | 2 or More |          | ESOL   |
|                                     |            | Gaithers  | burg Ele  | mentary                                      | School   |         | _              |              |           |          |        |
| Maximum Number of Seats= 7          | <b>'37</b> |           |           |                                              |          |         |                |              |           |          |        |
| No Change:                          |            |           |           |                                              |          |         |                |              |           |          |        |
| Number of Students                  | 890        | 887       | 884       | 883                                          | 14.7%    | 1.8%    | 79.1%          | 2.9%         | 1.4%      | 85.0%    | 49.9%  |
| Percent of Building Occupied        | 121%       | 120%      | 120%      | 120%                                         |          |         |                |              |           |          |        |
| Available Seats                     | -153       | -150      | -147      | -146                                         |          |         |                |              |           |          |        |
| With Change:                        |            |           |           |                                              |          |         |                |              |           |          |        |
| Number of Students                  | 721        | 688       | 693       | 692                                          | 15.6%    | 1.1%    | 81.2%          | 1.2%         | 0.9%      | 87.7%    | 52.7%  |
| Percent of Building Occupied        | 98%        | 93%       | 94%       | 94%                                          |          |         |                |              |           |          |        |
| Available Seats                     | 16         | 49        | 44        | 45                                           |          |         |                |              |           |          |        |
|                                     | G          | aithersb  | urg Elem  | entary S                                     | chool #8 |         |                |              |           |          |        |
| Maximum Number of Seats= 7          | 40         |           |           |                                              |          |         |                |              |           |          |        |
| With Change:                        |            |           |           |                                              |          |         |                |              |           |          |        |
| Number of Students                  | 661        | 759       | 753       | 732                                          | 22.5%    | 6.8%    | 60.0%          | 7.5%         | 3.2%      | 70.3%    | 46.3%  |
| Percent of Building Occupied        | 89%        | 103%      | 102%      | 99%                                          |          |         |                |              |           |          |        |
| Available Seats                     | 79         | -19       | -13       | 8                                            |          |         |                |              |           |          |        |
|                                     |            | Rosem     | ont Elem  | entary S                                     | chool    |         |                |              |           |          |        |
| Maximum Number of Seats= 5          | 68         |           |           |                                              |          |         |                |              |           |          |        |
| No Change:                          |            |           |           |                                              |          |         |                |              |           |          |        |
| Number of Students                  | 662        | 674       | 675       | 671                                          | 30.1%    | 9.1%    | 46.7%          | 8.2%         | 5.7%      | 58.8%    | 38.9%  |
| Percent of Building Occupied        | 117%       | 119%      | 119%      | 118%                                         |          |         |                |              |           |          |        |
| Available Seats                     | -94        | -106      | -107      | -103                                         |          |         |                |              |           |          |        |
| With Change:                        |            |           |           |                                              |          |         |                |              |           |          |        |
| Number of Students                  | 494        | 472       | 462       | 458                                          | 32.2%    | 10.8%   | 41.3%          | 8.3%         | 7.4%      | 52.8%    | 32.2%  |
| Percent of Building Occupied        | 87%        | 83%       | 81%       | 81%                                          |          |         |                |              |           |          |        |
| Available Seats                     | 74         | 96        | 106       | 110                                          |          |         |                |              |           |          |        |
|                                     | S          | trawberry | / Knoll E | lementar                                     | v Schoo  |         |                |              |           |          |        |
| Maximum Number of Seats= 4          | 159        |           | -         |                                              |          |         |                |              |           |          |        |
| No Change:                          |            |           |           |                                              |          |         |                |              |           |          |        |
| Number of Students                  | 667        | 665       | 676       | 682                                          | 25.8%    | 11.2%   | 43.6%          | 12.9%        | 6.1%      | 41.5%    | 22.9%  |
| Percent of Building Occupied        | 145%       |           |           |                                              |          |         |                |              |           |          |        |
| Available Seats                     | -208       |           |           |                                              |          |         |                |              |           |          |        |
| With Change:                        |            |           |           | _                                            |          |         |                |              |           |          |        |
| Number of Students                  | 573        | 554       | 565       | 571                                          | 21.1%    | 8.7%    | 51.9%          | 12.4%        | 5.9%      | 44.3%    | 24.7%  |
| Percent of Building Occupied        | 125%       |           | 123%      |                                              |          |         |                |              |           |          | / -    |
| Available Seats                     | -114       |           |           |                                              |          |         |                |              |           |          |        |
|                                     |            |           | Hall Elen | l                                            |          |         |                |              |           |          |        |
| Maximum Number of Seats= 4          | 157        |           |           |                                              |          |         |                |              |           |          |        |
| No Change:                          |            |           |           |                                              |          |         |                |              |           |          |        |
| Number of Students                  | 732        | 721       | 723       | 704                                          | 17.9%    | 3.0%    | 74.5%          | 2.6%         | 1.9%      | 79.8%    | 61.3%  |
| Percent of Building Occupied        | 160%       |           | 158%      |                                              |          | 0.070   |                | ,            |           |          |        |
| Available Seats                     | -275       |           |           |                                              |          |         |                |              |           |          |        |
| With Change:                        |            |           |           |                                              |          |         |                |              |           |          |        |
| Number of Students                  | 544        | 524       | 535       | 537                                          | 18.1%    | 3 3%    | 74.3%          | 2.9%         | 1 4%      | 78.8%    | 62 1%  |
| Percent of Building Occupied        | 119%       |           | 117%      |                                              |          | J.J/0   | 7.5/0          | 2.5/0        | 1.4/0     | 1 3.0 /0 | JZ:1/0 |
| Available Seats                     | -87        |           | -78       |                                              |          |         |                |              |           |          |        |
| AVAIIANIE OEAIS                     | -01        | -01       | -70       | <u> </u>                                     |          |         |                |              |           |          |        |

### **Proposed Elementary School Reassignments**

Reassign Zones GA1b, GA2, GA3, GA4, and GA5 from Gaithersburg ES to Gaithersburg ES #8

Reassign Zones R6, R7, and R8 from Rosemont ES to Gaithersburg ES #8

Reassign Zone SK3 from Strawberry Knoll ES to Gaithersburg ES #8

Reassign Zones SU2, SU3, and SU5 from Summit Hall ES to Gaithersburg ES #8

Reassign Zone SK2 from Strawberry Knoll ES to Gaithersburg ES

| Reassign Zone SK2 from Strawberry Kno | oll ES to Gait | hersburg l      | <u> </u>   |                | ī        |         |            | 2040, 2020           | <u> </u>  |       |       |
|---------------------------------------|----------------|-----------------|------------|----------------|----------|---------|------------|----------------------|-----------|-------|-------|
|                                       |                |                 |            |                |          | Race/Et | thnic Comp | 2019–2020<br>osition | U         | 1     |       |
|                                       |                |                 |            |                | % Afr.   | %       | %          | %                    | %         | %     | %     |
| School                                | 2022–23        | 2023–24         | 2024–25    | 2025–26        | Amer.    | Asian   | Hispanic   | White                | 2 or More | FARMS | ESOL  |
|                                       |                | Gaithe          | rsburg E   | lementar       | ry Schoo | ol .    |            |                      | 1         | •     |       |
| Maximum Number of Seats= 737          | <b>'</b>       |                 |            |                |          |         |            |                      |           |       |       |
| No Change:                            |                |                 |            |                |          |         |            |                      |           |       |       |
| Number of Students                    | 890            |                 | 884        |                |          | 1.8%    | 79.1%      | 2.9%                 | 1.4%      | 85.0% | 49.9% |
| Percent of Building Occupied          | 121%           | 120%            | 120%       | 120%           |          |         |            |                      |           |       |       |
| Available Seats                       | -153           | -150            | -147       | -146           |          |         |            |                      |           |       |       |
| With Change:                          |                |                 |            |                |          |         |            |                      |           |       |       |
| Number of Students                    | 764            |                 | 742        | 741            | 18.9%    | 2.8%    | 74.1%      | 2.5%                 | 1.7%      | 82.1% | 48.0% |
| Percent of Building Occupied          | 104%           | 100%            | 101%       | 101%           |          |         |            |                      |           |       |       |
| Available Seats                       | -27            | -1              | -5         | -4             |          |         |            |                      |           |       |       |
|                                       |                | <b>Gaithers</b> | burg Ele   | mentary        | School   | #8      |            |                      |           |       |       |
| Maximum Number of Seats= 740          | )              |                 |            |                |          |         |            |                      |           |       |       |
| With Change:                          |                |                 |            |                |          |         |            |                      |           |       |       |
| Number of Students                    | 634            |                 | 731        |                | 22.0%    | 5.2%    | 66.6%      | 4.6%                 | 1.6%      | 75.4% | 51.3% |
| Percent of Building Occupied          | 86%            | 100%            | 99%        | 97%            |          |         |            |                      |           |       |       |
| Available Seats                       | 106            |                 | 9          | 19             |          |         |            |                      |           |       |       |
|                                       |                | Rosei           | mont Ele   | mentary        | School   |         |            |                      |           |       |       |
| Maximum Number of Seats= 568          | 3              |                 |            |                |          |         |            |                      |           |       |       |
| No Change:                            |                |                 |            |                |          |         |            |                      |           |       |       |
| Number of Students                    | 662            | 674             | 675        | 671            | 30.1%    | 9.1%    | 46.7%      | 8.2%                 | 5.7%      | 58.8% | 38.9% |
| Percent of Building Occupied          | 117%           | 119%            | 119%       | 118%           |          |         |            |                      |           |       |       |
| Available Seats                       | -94            | -106            | -107       | -103           |          |         |            |                      |           |       |       |
| With Change:                          |                |                 |            |                |          |         |            |                      |           |       |       |
| Number of Students                    | 497            | 479             | 479        | 475            | 27.9%    | 11.1%   | 41.9%      | 10.9%                | 8.1%      | 50.7% | 32.1% |
| Percent of Building Occupied          | 88%            | 84%             | 84%        | 84%            |          |         |            |                      |           |       |       |
| Available Seats                       | 71             | 89              | 89         | 93             |          |         |            |                      |           |       |       |
|                                       |                | Strawber        | ry Knoll   | <b>Element</b> | ary Scho | ool     |            |                      |           |       |       |
| Maximum Number of Seats= 459          | )              |                 |            |                |          |         |            |                      |           |       |       |
| No Change:                            |                |                 |            |                |          |         |            |                      |           |       |       |
| Number of Students                    | 667            | 665             | 676        | 682            | 25.8%    | 11.2%   | 43.6%      | 12.9%                | 6.1%      | 41.5% | 22.9% |
| Percent of Building Occupied          | 145%           | 145%            | 147%       | 149%           |          |         |            |                      |           |       |       |
| Available Seats                       | -208           | -206            | -217       | -223           |          |         |            |                      |           |       |       |
| With Change:                          |                |                 |            |                |          |         |            |                      |           |       |       |
| Number of Students                    | 573            | 554             | 565        | 571            | 21.1%    | 8.7%    | 51.9%      | 12.4%                | 5.9%      | 44.3% | 24.7% |
| Percent of Building Occupied          | 125%           | 121%            | 123%       | 124%           |          |         |            |                      |           |       |       |
| Available Seats                       | -114           | -95             | -106       | -112           |          |         |            |                      |           |       |       |
|                                       |                | Summ            | it Hall El | ementary       | y Schoo  |         |            |                      |           |       |       |
| Maximum Number of Seats= 457          | 7              |                 |            |                |          |         |            |                      |           |       |       |
| No Change:                            |                |                 |            |                |          |         |            |                      |           |       |       |
| Number of Students                    | 732            | 721             | 723        | 704            | 17.9%    | 3.0%    | 74.5%      | 2.6%                 | 1.9%      | 79.8% | 61.3% |
| Percent of Building Occupied          | 160%           | 158%            | 158%       | 154%           |          |         |            |                      |           |       |       |
| Available Seats                       | -275           | -264            | -266       | -247           |          |         |            |                      |           |       |       |
| With Change:                          |                |                 |            |                |          |         |            |                      |           |       |       |
| Number of Students                    | 525            | 487             | 491        | 482            | 19.0%    | 3.4%    | 72.0%      | 3.2%                 | 2.4%      | 79.3% | 61.3% |
| Percent of Building Occupied          | 115%           | 107%            | 107%       | 105%           |          |         |            |                      |           |       |       |
| Available Seats                       | -68            |                 |            |                |          |         |            |                      |           |       |       |

### **Proposed Elementary School Reassignments**

Reassign Zones GA1b, GA2, GA3, GA4, and GA5 from Gaithersburg ES to Gaithersburg ES #8

Reassign Zone R8 from Rosemont ES to Gaithersburg ES #8

Reassign Zones SK2 and SK3 from Strawberry Knoll ES to Gaithersburg ES #8

Reassign Zones SU2, SU4, and SU5 from Summit Hall ES to Gaithersburg ES #8

Reassign Zone W2 from Washington Grove ES to Gaithersburg ES #8

Reassign Zone R9 from Rosemont ES to Washington Grove ES

Reassign Zone SU3 from Summit Hall ES to Rosemont ES

| Reassign Zone 303 nom 3ummit Hai                                                                                                                                                                                 |     |                                                                           |                                                                    |                                                                   |                                                                 |                   | D /E4                | h-n-i-n O n-n-n- | 2019–2020    | )             |           |                         |
|------------------------------------------------------------------------------------------------------------------------------------------------------------------------------------------------------------------|-----|---------------------------------------------------------------------------|--------------------------------------------------------------------|-------------------------------------------------------------------|-----------------------------------------------------------------|-------------------|----------------------|------------------|--------------|---------------|-----------|-------------------------|
|                                                                                                                                                                                                                  |     |                                                                           |                                                                    |                                                                   |                                                                 | % Afr.            | Race/Et              | hnic Comp<br>%   | osition<br>% | %             | %         | %                       |
| School                                                                                                                                                                                                           |     | 2022–23                                                                   | 2023–24                                                            | 2024–25                                                           | 2025–26                                                         | Amer.             | Asian                | Hispanic         | White        | 2 or More     | FARMS     | ESOL                    |
|                                                                                                                                                                                                                  |     |                                                                           | Gaither                                                            | sburg El                                                          | ementar                                                         | y Schoo           |                      |                  |              |               |           |                         |
|                                                                                                                                                                                                                  | 737 |                                                                           |                                                                    |                                                                   |                                                                 |                   |                      |                  |              |               |           |                         |
| No Change:                                                                                                                                                                                                       |     | 000                                                                       | 007                                                                | 004                                                               | 000                                                             | 4.4.70/           | 4 00/                | 70.40/           | 0.00/        | 4 40/         | 05 00/    | 40.00/                  |
| Number of Students                                                                                                                                                                                               |     | 890                                                                       | 887                                                                | 884                                                               | 883                                                             | 14.7%             | 1.8%                 | 79.1%            | 2.9%         | 1.4%          | 85.0%     | 49.9%                   |
| Percent of Building Occupied                                                                                                                                                                                     |     | 121%                                                                      | 120%                                                               | 120%                                                              | 120%                                                            |                   |                      |                  |              |               |           |                         |
| Available Seats                                                                                                                                                                                                  |     | -153                                                                      | -150                                                               | -147                                                              | -146                                                            |                   |                      |                  |              |               |           |                         |
| With Change:                                                                                                                                                                                                     |     |                                                                           |                                                                    |                                                                   |                                                                 | 4 = 00/           |                      |                  | 4            |               |           |                         |
| Number of Students                                                                                                                                                                                               |     | 721                                                                       | 688                                                                | 693                                                               | 692                                                             | 15.6%             | 1.1%                 | 81.2%            | 1.2%         | 0.9%          | 87.7%     | <b>52.7%</b>            |
| Percent of Building Occupied                                                                                                                                                                                     |     | 98%                                                                       | 93%                                                                | 94%                                                               | 94%                                                             |                   |                      |                  |              |               |           |                         |
| Available Seats                                                                                                                                                                                                  |     | 16                                                                        | 49                                                                 | 44                                                                | 45                                                              |                   |                      |                  |              |               |           |                         |
|                                                                                                                                                                                                                  |     |                                                                           | <b>Gaithers</b>                                                    | burg Ele                                                          | mentary                                                         | School            | #8                   |                  |              |               |           |                         |
| Maximum Number of Seats=                                                                                                                                                                                         | 740 |                                                                           |                                                                    |                                                                   |                                                                 |                   |                      |                  |              |               |           |                         |
| With Change:                                                                                                                                                                                                     |     |                                                                           |                                                                    |                                                                   |                                                                 |                   |                      |                  |              |               |           |                         |
| Number of Students                                                                                                                                                                                               |     | 653                                                                       | 745                                                                | 723                                                               | 702                                                             | 22.0%             | 5.8%                 | 64.2%            | 5.5%         | 2.5%          | 72.2%     | 48.6%                   |
| Percent of Building Occupied                                                                                                                                                                                     |     | 88%                                                                       | 101%                                                               | 98%                                                               | 95%                                                             |                   |                      |                  |              |               |           |                         |
| Available Seats                                                                                                                                                                                                  |     | 87                                                                        | <b>-</b> 5                                                         | 17                                                                | 38                                                              |                   |                      |                  |              |               |           |                         |
|                                                                                                                                                                                                                  |     |                                                                           | Roser                                                              | nont Ele                                                          | mentary                                                         | School            |                      |                  |              |               |           |                         |
| Maximum Number of Seats=                                                                                                                                                                                         | 568 |                                                                           |                                                                    |                                                                   | •                                                               |                   |                      |                  |              |               |           |                         |
| No Change:                                                                                                                                                                                                       |     |                                                                           |                                                                    |                                                                   |                                                                 |                   |                      |                  |              |               |           |                         |
| Number of Students                                                                                                                                                                                               |     | 662                                                                       | 674                                                                | 675                                                               | 671                                                             | 30.1%             | 9.1%                 | 46.7%            | 8.2%         | 5.7%          | 58.8%     | 38.9%                   |
| Percent of Building Occupied                                                                                                                                                                                     |     | 117%                                                                      | 119%                                                               | 119%                                                              | 118%                                                            |                   |                      |                  |              |               |           | · •                     |
| Available Seats                                                                                                                                                                                                  |     | -94                                                                       | -106                                                               | -107                                                              | -103                                                            |                   |                      |                  |              |               |           |                         |
| With Change:                                                                                                                                                                                                     |     |                                                                           | 100                                                                | 107                                                               | 100                                                             |                   |                      |                  |              |               |           |                         |
| Number of Students                                                                                                                                                                                               |     | 586                                                                       | 586                                                                | 596                                                               | 592                                                             | 24.2%             | 9.6%                 | 53.8%            | 6.8%         | 5 5%          | 63.8%     | 43.1%                   |
| Percent of Building Occupied                                                                                                                                                                                     |     | 103%                                                                      | 103%                                                               | 105%                                                              | 104%                                                            | <b>27.2</b> /0    | <b>3.0</b> /0        | 33.0 /0          | 0.070        | <b>3.3</b> /0 | 03.070    | <b>49.</b> 1 /0         |
| Available Seats                                                                                                                                                                                                  |     | -18                                                                       | -18                                                                | -28                                                               | -24                                                             |                   |                      |                  |              |               |           |                         |
| Available Seats                                                                                                                                                                                                  |     |                                                                           | Strawber                                                           |                                                                   |                                                                 |                   |                      |                  |              |               |           |                         |
| Maximum Number of Seats=                                                                                                                                                                                         | 459 |                                                                           | Duawbei                                                            | ly Kiloli                                                         | Liciliciit                                                      | ary Scrie         | <del>)</del>         |                  |              |               |           |                         |
| No Change:                                                                                                                                                                                                       | 733 |                                                                           |                                                                    |                                                                   |                                                                 |                   |                      |                  |              |               |           |                         |
| Number of Students                                                                                                                                                                                               |     | 667                                                                       | 665                                                                | 676                                                               | 682                                                             | 25.8%             | 11.2%                | 43.6%            | 12.9%        | 6 1%          | 41.5%     | 22.9%                   |
|                                                                                                                                                                                                                  |     | 145%                                                                      | 145%                                                               | 147%                                                              | 149%                                                            | 23.070            | 11.2/0               | <b>43.0</b> /0   | 12.3/0       | 0.170         | 71.570    | <b>ZZ.3</b> /0          |
| Percent of Building Occupied                                                                                                                                                                                     |     | -208                                                                      | -206                                                               | -217                                                              | -223                                                            |                   |                      |                  |              |               |           |                         |
| Available Seats                                                                                                                                                                                                  |     | -206                                                                      | -200                                                               | -217                                                              | -223                                                            |                   |                      |                  |              |               |           |                         |
| With Change:                                                                                                                                                                                                     |     | <b>57</b> 0                                                               | EEA                                                                | ECE                                                               | E74                                                             | 24.40/            | 0.70/                | E4 00/           | 40 40/       | <b>E 0</b> 0/ | 44 20/    | 24 70/                  |
| Number of Students                                                                                                                                                                                               |     | 573                                                                       | 554                                                                | 565                                                               | 571                                                             |                   | 8.7%                 | 51.9%            | 12.4%        | 5.9%          | 44.3%     | 24.7%                   |
| Percent of Building Occupied                                                                                                                                                                                     |     | 125%                                                                      | 121%                                                               | 123%                                                              | 124%                                                            |                   |                      |                  |              |               |           |                         |
| Available Seats                                                                                                                                                                                                  |     | -114                                                                      | -95                                                                | -106                                                              | -112                                                            |                   |                      |                  |              |               |           |                         |
|                                                                                                                                                                                                                  | 45- |                                                                           | Summ                                                               | t Hall Ele                                                        | ementary                                                        | y School          |                      |                  |              |               |           |                         |
|                                                                                                                                                                                                                  | 457 |                                                                           |                                                                    |                                                                   |                                                                 |                   |                      |                  |              |               |           |                         |
| No Change:                                                                                                                                                                                                       |     | 700                                                                       |                                                                    |                                                                   | 70.4                                                            |                   |                      |                  |              | 4.007         | 79.8%     | 04 007                  |
| Number of Students                                                                                                                                                                                               |     |                                                                           |                                                                    | 700                                                               |                                                                 | 47 00/            | 2 22/                | 74               | A            | 7 (10/        | / U X 1/2 | 61.3%                   |
| Percent at Ruilding Decunied                                                                                                                                                                                     |     | 732                                                                       | <b>721</b>                                                         | 723                                                               | 704                                                             | 17.9%             | 3.0%                 | 74.5%            | 2.6%         | 1.370         | 13.070    |                         |
| Percent of Building Occupied                                                                                                                                                                                     |     | 160%                                                                      | 158%                                                               | 158%                                                              | 154%                                                            | 17.9%             | 3.0%                 | 74.5%            | 2.6%         | 1.970         | 7 3.0 70  |                         |
| Available Seats                                                                                                                                                                                                  |     |                                                                           |                                                                    |                                                                   |                                                                 | 17.9%             | 3.0%                 | 74.5%            | 2.6%         | 1.970         | 7 3.0 70  |                         |
| Available Seats  With Change:                                                                                                                                                                                    |     | 160%<br>-275                                                              | 158%<br>-264                                                       | 158%<br>-266                                                      | 154%<br>-247                                                    |                   |                      |                  |              |               |           |                         |
| Available Seats  With Change: Number of Students                                                                                                                                                                 |     | 160%<br>-275<br><b>458</b>                                                | 158%<br>-264<br><b>420</b>                                         | 158%<br>-266<br><b>426</b>                                        | 154%<br>-247<br><b>428</b>                                      |                   | 4.0%                 |                  |              |               | 77.8%     | 60.8%                   |
| Available Seats  With Change: Number of Students Percent of Building Occupied                                                                                                                                    |     | 160%<br>-275                                                              | 158%<br>-264<br><b>420</b><br>92%                                  | 158%<br>-266<br><b>426</b><br>93%                                 | 154%<br>-247<br><b>428</b><br>94%                               | 19.0%             |                      |                  |              |               |           | 60.8%                   |
| Available Seats  With Change: Number of Students                                                                                                                                                                 |     | 160%<br>-275<br><b>458</b><br>100%<br>-1                                  | 158%<br>-264<br><b>420</b><br>92%<br>37                            | 158%<br>-266<br><b>426</b><br>93%<br>31                           | 154%<br>-247<br><b>428</b><br>94%<br>29                         | 19.0%             | 4.0%                 |                  |              |               |           | 60.8%                   |
| Available Seats  With Change: Number of Students Percent of Building Occupied Available Seats                                                                                                                    |     | 160%<br>-275<br><b>458</b><br>100%<br>-1                                  | 158%<br>-264<br><b>420</b><br>92%                                  | 158%<br>-266<br><b>426</b><br>93%<br>31                           | 154%<br>-247<br><b>428</b><br>94%<br>29                         | 19.0%             | 4.0%                 |                  |              |               |           | 60.8%                   |
| Available Seats  With Change: Number of Students Percent of Building Occupied Available Seats  Maximum Number of Seats=                                                                                          | 613 | 160%<br>-275<br><b>458</b><br>100%<br>-1                                  | 158%<br>-264<br><b>420</b><br>92%<br>37                            | 158%<br>-266<br><b>426</b><br>93%<br>31                           | 154%<br>-247<br><b>428</b><br>94%<br>29                         | 19.0%             | 4.0%                 |                  |              |               |           | 60.8%                   |
| Available Seats  With Change: Number of Students Percent of Building Occupied Available Seats  Maximum Number of Seats=                                                                                          | 613 | 160%<br>-275<br><b>458</b><br>100%<br>-1                                  | 158%<br>-264<br>420<br>92%<br>37<br>/ashingto                      | 158%<br>-266<br><b>426</b><br>93%<br>31<br>on <b>Grove</b>        | 154%<br>-247<br><b>428</b><br>94%<br>29<br>Elemen               | 19.0%<br>tary Sch | 4.0%                 | 71.8%            | 3.5%         | 1.8%          | 77.8%     |                         |
| Available Seats  With Change: Number of Students Percent of Building Occupied Available Seats  Maximum Number of Seats= No Change:                                                                               | 613 | 160%<br>-275<br><b>458</b><br>100%<br>-1                                  | 158%<br>-264<br><b>420</b><br>92%<br>37                            | 158%<br>-266<br><b>426</b><br>93%<br>31                           | 154%<br>-247<br><b>428</b><br>94%<br>29                         | 19.0%<br>tary Sch | 4.0%                 |                  | 3.5%         | 1.8%          |           |                         |
| Available Seats  With Change: Number of Students Percent of Building Occupied Available Seats  Maximum Number of Seats= No Change:                                                                               | 613 | 160%<br>-275<br><b>458</b><br>100%<br>-1                                  | 158%<br>-264<br>420<br>92%<br>37<br>/ashingto                      | 158%<br>-266<br><b>426</b><br>93%<br>31<br>on <b>Grove</b>        | 154%<br>-247<br><b>428</b><br>94%<br>29<br>Elemen               | 19.0%<br>tary Sch | 4.0%                 | 71.8%            | 3.5%         | 1.8%          | 77.8%     |                         |
| Available Seats  With Change: Number of Students Percent of Building Occupied Available Seats  Maximum Number of Seats= No Change: Number of Students Percent of Building Occupied                               | 613 | 160%<br>-275<br><b>458</b><br>100%<br>-1<br>W                             | 158%<br>-264<br>420<br>92%<br>37<br>/ashingto                      | 158%<br>-266<br>426<br>93%<br>31<br>on Grove                      | 154%<br>-247<br>428<br>94%<br>29<br>Elemen                      | 19.0%<br>tary Sch | 4.0%                 | 71.8%            | 3.5%         | 1.8%          | 77.8%     |                         |
| Available Seats  With Change: Number of Students Percent of Building Occupied Available Seats  Maximum Number of Seats= No Change: Number of Students Percent of Building Occupied                               | 613 | 160%<br>-275<br><b>458</b><br>100%<br>-1<br><b>W</b><br><b>472</b><br>77% | 158%<br>-264<br>420<br>92%<br>37<br>/ashingto                      | 158%<br>-266<br>426<br>93%<br>31<br>on Grove<br>477<br>78%        | 154%<br>-247<br>428<br>94%<br>29<br>Elemen<br>482<br>79%        | 19.0%<br>tary Sch | 4.0%                 | 71.8%            | 3.5%         | 1.8%          | 77.8%     |                         |
| Available Seats  With Change: Number of Students Percent of Building Occupied Available Seats  Maximum Number of Seats= No Change: Number of Students Percent of Building Occupied Available Seats               | 613 | 160%<br>-275<br><b>458</b><br>100%<br>-1<br><b>W</b><br><b>472</b><br>77% | 158%<br>-264<br>420<br>92%<br>37<br>/ashingto                      | 158%<br>-266<br>426<br>93%<br>31<br>on Grove<br>477<br>78%        | 154%<br>-247<br>428<br>94%<br>29<br>Elemen<br>482<br>79%        | 19.0%<br>tary Sch | 4.0%<br>lool<br>5.2% | 71.8%            | 8.0%         | 2.8%          | 77.8%     | 48.7%                   |
| Available Seats  With Change: Number of Students Percent of Building Occupied Available Seats  Maximum Number of Seats= No Change: Number of Students Percent of Building Occupied Available Seats  With Change: | 613 | 160%<br>-275<br>458<br>100%<br>-1<br>W<br>472<br>77%<br>141               | 158%<br>-264<br>420<br>92%<br>37<br>/ashingto<br>467<br>76%<br>146 | 158%<br>-266<br>426<br>93%<br>31<br>on Grove<br>477<br>78%<br>136 | 154%<br>-247<br>428<br>94%<br>29<br>Elemen<br>482<br>79%<br>131 | 19.0%<br>tary Sch | 4.0%<br>lool<br>5.2% | 71.8%            | 8.0%         | 2.8%          | 68.8%     | 60.8%<br>48.7%<br>38.2% |