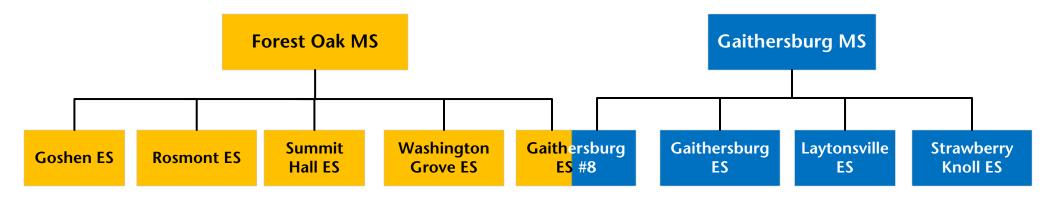

### **Proposed Middle School Reassignments**

Assign Gaithersburg ES to Forest Oak MS

Reassign Washington Grove ESI from Forest Oak MS to Gaithersburg MS

|                                |         |         |           |           |        |         | 2         | 2019–2020 |           |       |       |
|--------------------------------|---------|---------|-----------|-----------|--------|---------|-----------|-----------|-----------|-------|-------|
|                                |         |         |           |           |        | Race/Et | hnic Comp | osition   |           |       |       |
|                                |         |         |           |           | % Afr. | %       | %         | %         | %         | %     | %     |
| School                         | 2022–23 | 2023–24 | 2024–25   | 2025–26   | Amer.  | Asian   | Hispanic  | White     | 2 or More | FARMS | ESOL  |
|                                |         | Fores   | st Oak Mi | ddle Sch  | ool    |         |           |           |           |       |       |
| Maximum Number of Seats = 955  |         |         |           |           |        |         |           |           |           |       |       |
| No Change:                     |         |         |           |           |        |         |           |           |           |       |       |
| Number of Students             | 975     | 989     | 971       | 976       | 24.0%  | 5.5%    | 57.6%     | 10.0%     | 2.7%      | 57.1% | 20.9% |
| Percent of Building Occupied   | 102%    | 104%    | 102%      | 102%      |        |         |           |           |           |       |       |
| Available Seats                | -20     | -34     | -16       | -21       |        |         |           |           |           |       |       |
| With Change:                   |         |         |           |           |        |         |           |           |           |       |       |
| Number of Students             | 962     | 973     | 984       | 973       | 24.4%  | 6.4%    | 56.0%     | 9.4%      | 3.8%      | 54.4% | 20.6% |
| Percent of Building Occupied   | 101%    | 102%    | 103%      | 102%      |        |         |           |           |           |       |       |
| Available Seats                | -7      | -18     | -29       | -18       |        |         |           |           |           |       |       |
|                                |         | Gaithe  | rsburg N  | liddle Sc | hool   |         |           |           |           |       |       |
| Maximum Number of Seats= 1,009 |         |         |           |           |        |         |           |           |           |       |       |
| No Change:                     |         |         |           |           |        |         |           |           |           |       |       |
| Number of Students             | 975     | 989     | 971       | 976       | 20.5%  | 7.1%    | 51.7%     | 14.9%     | 5.7%      | 44.7% | 21.3% |
| Percent of Building Occupied   | 97%     | 98%     | 96%       | 97%       |        |         |           |           |           |       |       |
| Available Seats                | 34      | 20      | 38        | 33        |        |         |           |           |           |       |       |
| With Change:                   |         |         |           |           |        |         |           |           |           |       |       |
| Number of Students             | 940     | 947     | 921       | 962       | 20.1%  | 6.0%    | 53.5%     | 15.8%     | 4.6%      | 47.6% | 21.8% |
| Percent of Building Occupied   | 93%     | 94%     | 91%       | 95%       |        |         |           |           |           |       |       |
| Available Seats                | 69      | 62      | 88        | 47        |        |         |           |           |           |       |       |

#### **No Middle School Boundary Change Assignments**

(Gaithersburg ES #8 would split articulate to both middle schools)

### **Proposed Middle School Reassignments**

Assign Gaithersburg Elementary School #8 to Forest Oak Middle School

Reassign Washington Grove Elemenary School From Forest Oak Middle School to Gaithersburg Middle School

#### No Middle School Boundary Change Assignments

(Gaithersburg ES #8 would split articulate to both middle schools)