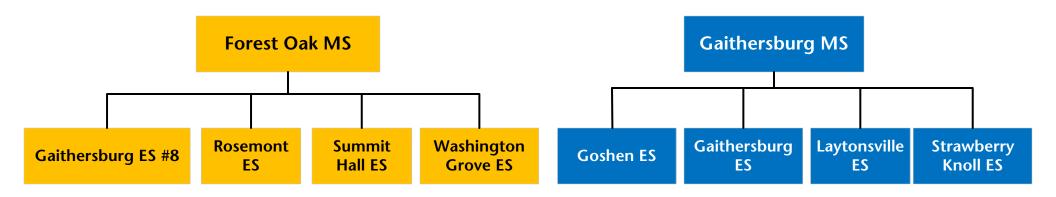

### **Proposed Middle School Reassignments**

Assign Gaithersburg Elementary School #8 to Forest Oak Middle School

Reassign Washington Grove Elemenary School From Forest Oak Middle School to Gaithersburg Middle School

#### No Middle School Boundary Change Assignments

(Gaithersburg ES #8 would split articulate to both middle schools)

#### With Middle School Change Assignments