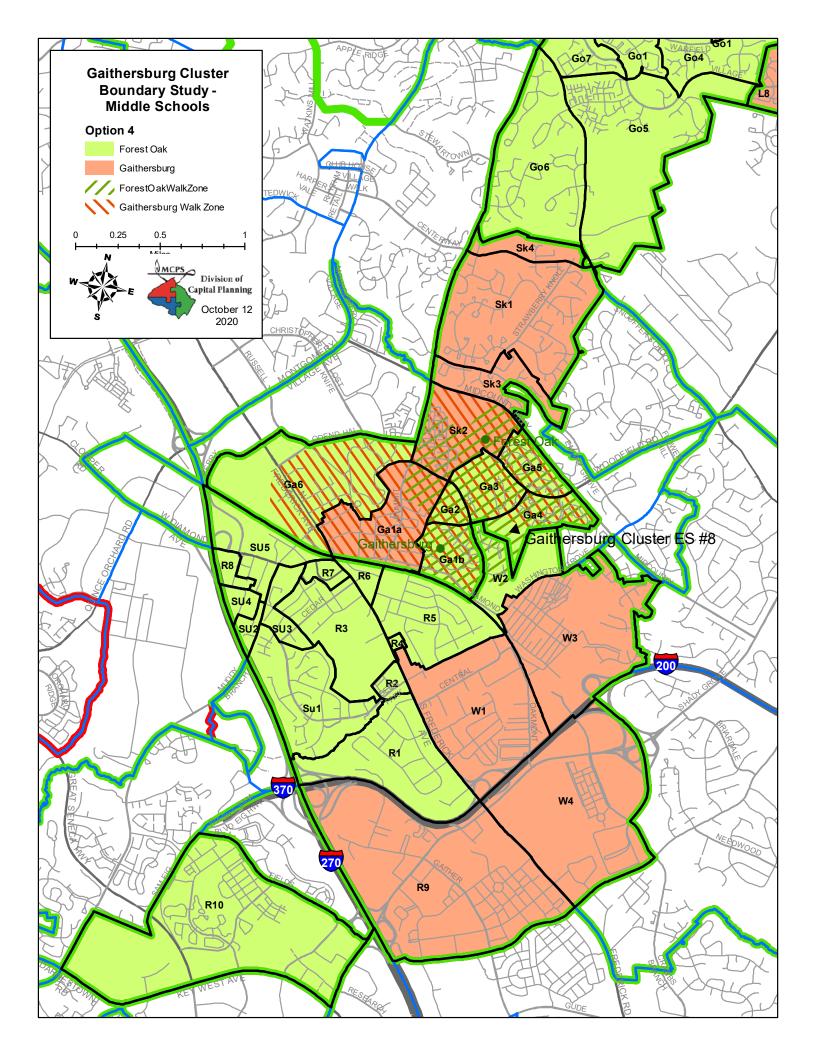

### **Proposed Elementary School Reassignments**

Reassign Zones GA1b, GA2, GA3, GA4, and GA5 from Gaithersburg ES to Gaithersburg ES #8

Reassign Zone R8 from Rosemont ES to Gaithersburg ES #8

Reassign Zones SK2 and SK3 from Strawberry Knoll ES to Gaithersburg ES #8

Reassign Zones SU2, SU4, and SU5 from Summit Hall ES to Gaithersburg ES #8

Reassign Zone W2 from Washington Grove ES to Gaithersburg ES #8

Reassign Zone R9 from Rosemont ES to Washington Grove ES

Reassign Zone SU3 from Summit Hall ES to Rosemont ES

### **Proposed Middle School Reassignments**

Assign Gaithersburg Elementary School #8 to Forest Oak Middle School

Reassign Washington Grove Elemenary School From Forest Oak Middle School to Gaithersburg Middle School