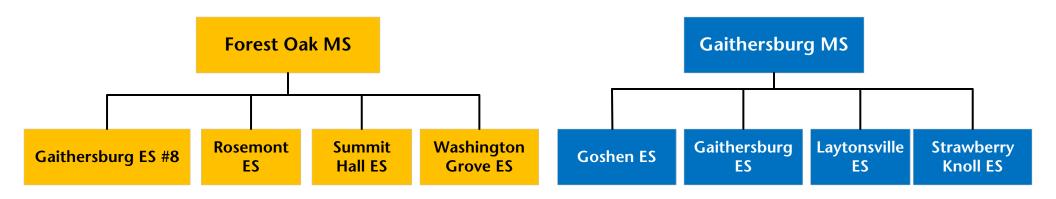

### **Proposed Middle School Reassignments**

Assign Gaithersburg Elementary School #8 to Forest Oak Middle School

Reassign Washington Grove Elemenary School From Forest Oak Middle School to Gaithersburg Middle School

#### No Middle School Boundary Change Assignments

(Gaithersburg ES #8 would split articulate to both middle schools)