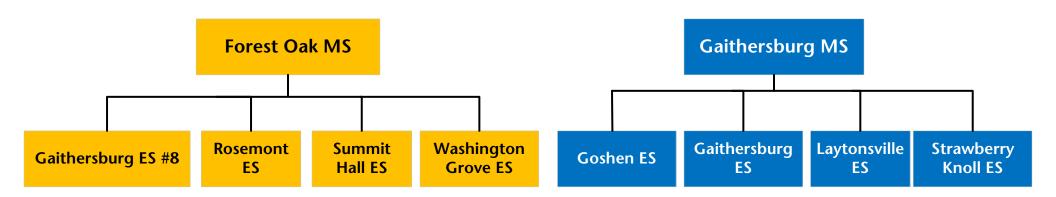

### **Proposed Middle School Reassignments**

Assign Gaithersburg Elementary School #8 to Forest Oak Middle School

Reassign Washington Grove Elemenary School From Forest Oak Middle School to Gaithersburg Middle School

#### No Middle School Boundary Change Assignments

(Gaithersburg ES #8 would split articulate to both middle schools)

#### With Middle School Change Assignments