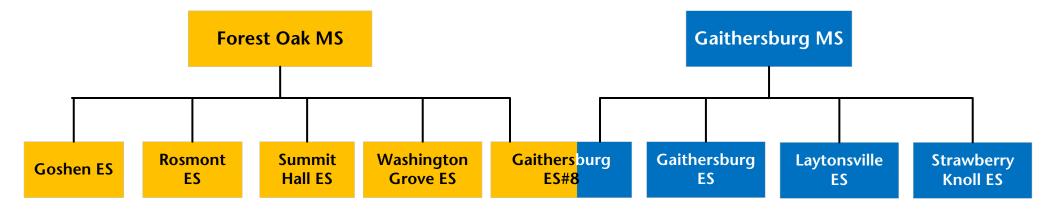

### **Proposed Middle School Reassignments**

Assign Gaithersburg ES to Forest Oak MS

Reassign Washington Grove ESI from Forest Oak MS to Gaithersburg MS

|                                |         |         |           |           |        |         | 2         | 2019–2020 |           |       |       |
|--------------------------------|---------|---------|-----------|-----------|--------|---------|-----------|-----------|-----------|-------|-------|
|                                |         |         |           |           |        | Race/Et | hnic Comp | osition   |           |       |       |
|                                |         |         |           |           | % Afr. | %       | %         | %         | %         | %     | %     |
| School                         | 2022–23 | 2023–24 | 2024–25   | 2025–26   | Amer.  | Asian   | Hispanic  | White     | 2 or More | FARMS | ESOL  |
|                                |         | Fores   | st Oak Mi | ddle Sch  | ool    |         |           |           |           |       |       |
| Maximum Number of Seats = 955  |         |         |           |           |        |         |           |           |           |       |       |
| No Change:                     |         |         |           |           |        |         |           |           |           |       |       |
| Number of Students             | 975     | 989     | 971       | 976       | 24.0%  | 5.5%    | 57.6%     | 10.0%     | 2.7%      | 57.1% | 20.9% |
| Percent of Building Occupied   | 102%    | 104%    | 102%      | 102%      |        |         |           |           |           |       |       |
| Available Seats                | -20     | -34     | -16       | -21       |        |         |           |           |           |       |       |
| With Change:                   |         |         |           |           |        |         |           |           |           |       |       |
| Number of Students             | 962     | 973     | 984       | 973       | 24.4%  | 6.4%    | 56.0%     | 9.4%      | 3.8%      | 54.4% | 20.6% |
| Percent of Building Occupied   | 101%    | 102%    | 103%      | 102%      |        |         |           |           |           |       |       |
| Available Seats                | -7      | -18     | -29       | -18       |        |         |           |           |           |       |       |
|                                |         | Gaithe  | rsburg N  | liddle Sc | hool   |         |           |           |           |       |       |
| Maximum Number of Seats= 1,009 |         |         |           |           |        |         |           |           |           |       |       |
| No Change:                     |         |         |           |           |        |         |           |           |           |       |       |
| Number of Students             | 975     | 989     | 971       | 976       | 20.5%  | 7.1%    | 51.7%     | 14.9%     | 5.7%      | 44.7% | 21.3% |
| Percent of Building Occupied   | 97%     | 98%     | 96%       | 97%       |        |         |           |           |           |       |       |
| Available Seats                | 34      | 20      | 38        | 33        |        |         |           |           |           |       |       |
| With Change:                   |         |         |           |           |        |         |           |           |           |       |       |
| Number of Students             | 940     | 947     | 921       | 962       | 20.1%  | 6.0%    | 53.5%     | 15.8%     | 4.6%      | 47.6% | 21.8% |
| Percent of Building Occupied   | 93%     | 94%     | 91%       | 95%       |        |         |           |           |           |       |       |
| Available Seats                | 69      | 62      | 88        | 47        |        |         |           |           |           |       |       |

#### **No Middle School Boundary Change Assignments**

(Gaithersburg ES #8 would split articulate to both middle schools)

#### With Middle School Change Assignments