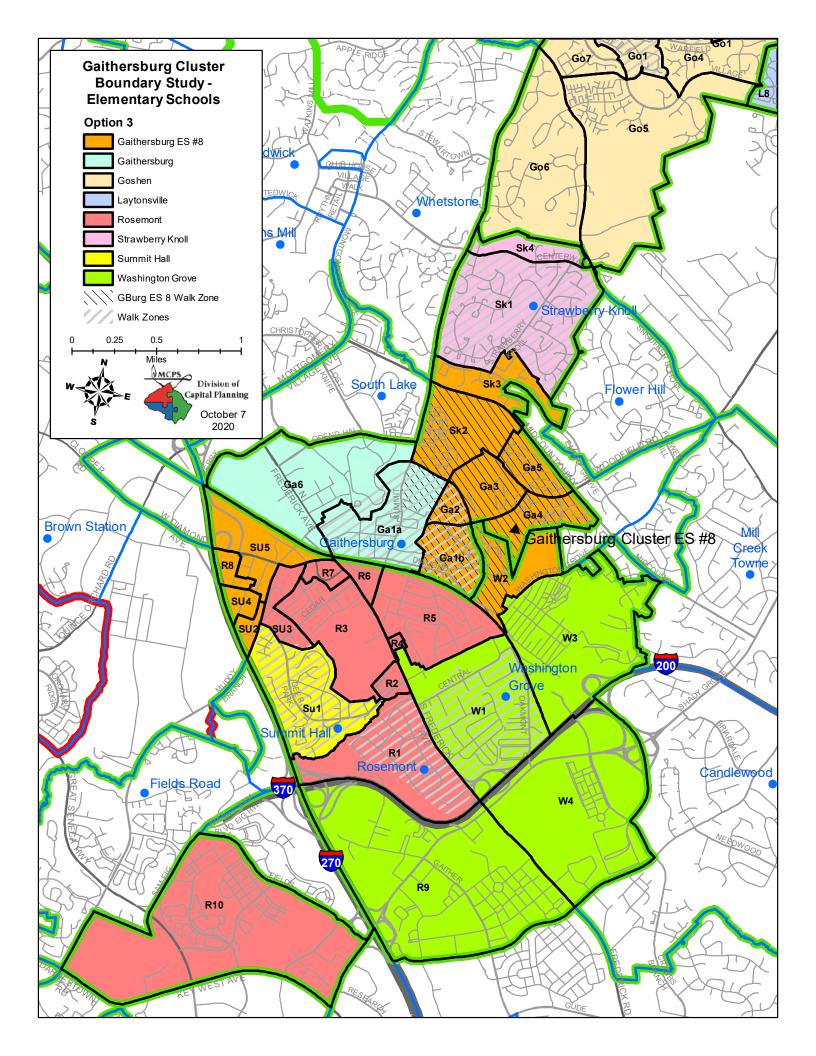

### **Proposed Elementary School Reassignments**

Reassign Zones GA1b, GA2, GA3, GA4, and GA5 from Gaithersburg ES to Gaithersburg ES #8

Reassign Zones R5, R6, and R7 from Rosemont ES to Gaithersburg ES #8

Reassign Zones SK 2 and SK3 from Strawberry Knoll ES to Gaithersburg ES #8

Reassign Zones SU3, SU4, and SU5 from Summit Hall ES to Gaithersburg ES #8

| Reassign Zones 303, 304, and 303 ii |            |           |           | <u>,                                    </u> |          |         |                | 2019–2020    |           |          |        |
|-------------------------------------|------------|-----------|-----------|----------------------------------------------|----------|---------|----------------|--------------|-----------|----------|--------|
|                                     |            |           |           |                                              | % Afr.   | Race/Et | hnic Comp<br>% | osition<br>% | %         | %        | %      |
| School                              | 2022–23    | 2023–24   | 2024–25   | 2025–26                                      | Amer.    | Asian   | Hispanic       |              | 2 or More |          | ESOL   |
|                                     |            | Gaithers  | burg Ele  | mentary                                      | School   |         | _              |              |           |          |        |
| Maximum Number of Seats= 7          | <b>'37</b> |           |           |                                              |          |         |                |              |           |          |        |
| No Change:                          |            |           |           |                                              |          |         |                |              |           |          |        |
| Number of Students                  | 890        | 887       | 884       | 883                                          | 14.7%    | 1.8%    | 79.1%          | 2.9%         | 1.4%      | 85.0%    | 49.9%  |
| Percent of Building Occupied        | 121%       | 120%      | 120%      | 120%                                         |          |         |                |              |           |          |        |
| Available Seats                     | -153       | -150      | -147      | -146                                         |          |         |                |              |           |          |        |
| With Change:                        |            |           |           |                                              |          |         |                |              |           |          |        |
| Number of Students                  | 721        | 688       | 693       | 692                                          | 15.6%    | 1.1%    | 81.2%          | 1.2%         | 0.9%      | 87.7%    | 52.7%  |
| Percent of Building Occupied        | 98%        | 93%       | 94%       | 94%                                          |          |         |                |              |           |          |        |
| Available Seats                     | 16         | 49        | 44        | 45                                           |          |         |                |              |           |          |        |
|                                     | G          | aithersb  | urg Elem  | entary S                                     | chool #8 |         |                |              |           |          |        |
| Maximum Number of Seats= 7          | 40         |           |           |                                              |          |         |                |              |           |          |        |
| With Change:                        |            |           |           |                                              |          |         |                |              |           |          |        |
| Number of Students                  | 661        | 759       | 753       | 732                                          | 22.5%    | 6.8%    | 60.0%          | 7.5%         | 3.2%      | 70.3%    | 46.3%  |
| Percent of Building Occupied        | 89%        | 103%      | 102%      | 99%                                          |          |         |                |              |           |          |        |
| Available Seats                     | 79         | -19       | -13       | 8                                            |          |         |                |              |           |          |        |
|                                     |            | Rosem     | ont Elem  | entary S                                     | chool    |         |                |              |           |          |        |
| Maximum Number of Seats= 5          | 68         |           |           |                                              |          |         |                |              |           |          |        |
| No Change:                          |            |           |           |                                              |          |         |                |              |           |          |        |
| Number of Students                  | 662        | 674       | 675       | 671                                          | 30.1%    | 9.1%    | 46.7%          | 8.2%         | 5.7%      | 58.8%    | 38.9%  |
| Percent of Building Occupied        | 117%       | 119%      | 119%      | 118%                                         |          |         |                |              |           |          |        |
| Available Seats                     | -94        | -106      | -107      | -103                                         |          |         |                |              |           |          |        |
| With Change:                        |            |           |           |                                              |          |         |                |              |           |          |        |
| Number of Students                  | 494        | 472       | 462       | 458                                          | 32.2%    | 10.8%   | 41.3%          | 8.3%         | 7.4%      | 52.8%    | 32.2%  |
| Percent of Building Occupied        | 87%        | 83%       | 81%       | 81%                                          |          |         |                |              |           |          |        |
| Available Seats                     | 74         | 96        | 106       | 110                                          |          |         |                |              |           |          |        |
|                                     | S          | trawberry | / Knoll E | lementar                                     | v Schoo  |         |                |              |           |          |        |
| Maximum Number of Seats= 4          | 159        |           | -         |                                              |          |         |                |              |           |          |        |
| No Change:                          |            |           |           |                                              |          |         |                |              |           |          |        |
| Number of Students                  | 667        | 665       | 676       | 682                                          | 25.8%    | 11.2%   | 43.6%          | 12.9%        | 6.1%      | 41.5%    | 22.9%  |
| Percent of Building Occupied        | 145%       |           |           |                                              |          |         |                |              |           |          |        |
| Available Seats                     | -208       |           |           |                                              |          |         |                |              |           |          |        |
| With Change:                        |            |           |           | _                                            |          |         |                |              |           |          |        |
| Number of Students                  | 573        | 554       | 565       | 571                                          | 21.1%    | 8.7%    | 51.9%          | 12.4%        | 5.9%      | 44.3%    | 24.7%  |
| Percent of Building Occupied        | 125%       |           | 123%      |                                              |          |         |                |              |           |          | / -    |
| Available Seats                     | -114       |           |           |                                              |          |         |                |              |           |          |        |
|                                     |            |           | Hall Elen | l                                            |          |         |                |              |           |          |        |
| Maximum Number of Seats= 4          | 157        |           |           |                                              |          |         |                |              |           |          |        |
| No Change:                          |            |           |           |                                              |          |         |                |              |           |          |        |
| Number of Students                  | 732        | 721       | 723       | 704                                          | 17.9%    | 3.0%    | 74.5%          | 2.6%         | 1.9%      | 79.8%    | 61.3%  |
| Percent of Building Occupied        | 160%       |           | 158%      |                                              |          | 0.070   |                | ,            |           |          |        |
| Available Seats                     | -275       |           |           |                                              |          |         |                |              |           |          |        |
| With Change:                        |            |           |           |                                              |          |         |                |              |           |          |        |
| Number of Students                  | 544        | 524       | 535       | 537                                          | 18.1%    | 3 3%    | 74.3%          | 2.9%         | 1 4%      | 78.8%    | 62 1%  |
| Percent of Building Occupied        | 119%       |           | 117%      |                                              |          | J.J/0   | 7.5/0          | 2.5/0        | 1.4/0     | 1 3.0 /0 | JZ:1/0 |
| Available Seats                     | -87        |           | -78       |                                              |          |         |                |              |           |          |        |
| AVAIIANIE OEAIS                     | -01        | -01       | -70       | <u> </u>                                     |          |         |                |              |           |          |        |

### **Proposed Elementary School Reassignments**

Reassign Zones GA1b, GA2, GA3, GA4, and GA5 from Gaithersburg ES to Gaithersburg ES #8

Reassign Zones R6, R7, and R8 from Rosemont ES to Gaithersburg ES #8

Reassign Zone SK3 from Strawberry Knoll ES to Gaithersburg ES #8

Reassign Zones SU2, SU3, and SU5 from Summit Hall ES to Gaithersburg ES #8

Reassign Zone SK2 from Strawberry Knoll ES to Gaithersburg ES

| Reassign Zone SK2 from Strawberry Kno | oll ES to Gait | hersburg l      | <u> </u>   |                | ī        |         |            | 2040, 2020           | <u> </u>  |       |       |
|---------------------------------------|----------------|-----------------|------------|----------------|----------|---------|------------|----------------------|-----------|-------|-------|
|                                       |                |                 |            |                |          | Race/Et | thnic Comp | 2019–2020<br>osition | U         | 1     |       |
|                                       |                |                 |            |                | % Afr.   | %       | %          | %                    | %         | %     | %     |
| School                                | 2022–23        | 2023–24         | 2024–25    | 2025–26        | Amer.    | Asian   | Hispanic   | White                | 2 or More | FARMS | ESOL  |
|                                       |                | Gaithe          | rsburg E   | lementar       | ry Schoo | ol .    |            |                      | 1         | •     |       |
| Maximum Number of Seats= 737          | <b>'</b>       |                 |            |                |          |         |            |                      |           |       |       |
| No Change:                            |                |                 |            |                |          |         |            |                      |           |       |       |
| Number of Students                    | 890            |                 | 884        |                |          | 1.8%    | 79.1%      | 2.9%                 | 1.4%      | 85.0% | 49.9% |
| Percent of Building Occupied          | 121%           | 120%            | 120%       | 120%           |          |         |            |                      |           |       |       |
| Available Seats                       | -153           | -150            | -147       | -146           |          |         |            |                      |           |       |       |
| With Change:                          |                |                 |            |                |          |         |            |                      |           |       |       |
| Number of Students                    | 764            |                 | 742        | 741            | 18.9%    | 2.8%    | 74.1%      | 2.5%                 | 1.7%      | 82.1% | 48.0% |
| Percent of Building Occupied          | 104%           | 100%            | 101%       | 101%           |          |         |            |                      |           |       |       |
| Available Seats                       | -27            | -1              | -5         | -4             |          |         |            |                      |           |       |       |
|                                       |                | <b>Gaithers</b> | burg Ele   | mentary        | School   | #8      |            |                      |           |       |       |
| Maximum Number of Seats= 740          | )              |                 |            |                |          |         |            |                      |           |       |       |
| With Change:                          |                |                 |            |                |          |         |            |                      |           |       |       |
| Number of Students                    | 634            |                 | 731        |                | 22.0%    | 5.2%    | 66.6%      | 4.6%                 | 1.6%      | 75.4% | 51.3% |
| Percent of Building Occupied          | 86%            | 100%            | 99%        | 97%            |          |         |            |                      |           |       |       |
| Available Seats                       | 106            |                 | 9          | 19             |          |         |            |                      |           |       |       |
|                                       |                | Rosei           | mont Ele   | mentary        | School   |         |            |                      |           |       |       |
| Maximum Number of Seats= 568          | 3              |                 |            |                |          |         |            |                      |           |       |       |
| No Change:                            |                |                 |            |                |          |         |            |                      |           |       |       |
| Number of Students                    | 662            | 674             | 675        | 671            | 30.1%    | 9.1%    | 46.7%      | 8.2%                 | 5.7%      | 58.8% | 38.9% |
| Percent of Building Occupied          | 117%           | 119%            | 119%       | 118%           |          |         |            |                      |           |       |       |
| Available Seats                       | -94            | -106            | -107       | -103           |          |         |            |                      |           |       |       |
| With Change:                          |                |                 |            |                |          |         |            |                      |           |       |       |
| Number of Students                    | 497            | 479             | 479        | 475            | 27.9%    | 11.1%   | 41.9%      | 10.9%                | 8.1%      | 50.7% | 32.1% |
| Percent of Building Occupied          | 88%            | 84%             | 84%        | 84%            |          |         |            |                      |           |       |       |
| Available Seats                       | 71             | 89              | 89         | 93             |          |         |            |                      |           |       |       |
|                                       |                | Strawber        | ry Knoll   | <b>Element</b> | ary Scho | ool     |            |                      |           |       |       |
| Maximum Number of Seats= 459          | )              |                 |            |                |          |         |            |                      |           |       |       |
| No Change:                            |                |                 |            |                |          |         |            |                      |           |       |       |
| Number of Students                    | 667            | 665             | 676        | 682            | 25.8%    | 11.2%   | 43.6%      | 12.9%                | 6.1%      | 41.5% | 22.9% |
| Percent of Building Occupied          | 145%           | 145%            | 147%       | 149%           |          |         |            |                      |           |       |       |
| Available Seats                       | -208           | -206            | -217       | -223           |          |         |            |                      |           |       |       |
| With Change:                          |                |                 |            |                |          |         |            |                      |           |       |       |
| Number of Students                    | 573            | 554             | 565        | 571            | 21.1%    | 8.7%    | 51.9%      | 12.4%                | 5.9%      | 44.3% | 24.7% |
| Percent of Building Occupied          | 125%           | 121%            | 123%       | 124%           |          |         |            |                      |           |       |       |
| Available Seats                       | -114           | -95             | -106       | -112           |          |         |            |                      |           |       |       |
|                                       |                | Summ            | it Hall El | ementary       | y Schoo  |         |            |                      |           |       |       |
| Maximum Number of Seats= 457          | 7              |                 |            |                |          |         |            |                      |           |       |       |
| No Change:                            |                |                 |            |                |          |         |            |                      |           |       |       |
| Number of Students                    | 732            | 721             | 723        | 704            | 17.9%    | 3.0%    | 74.5%      | 2.6%                 | 1.9%      | 79.8% | 61.3% |
| Percent of Building Occupied          | 160%           | 158%            | 158%       | 154%           |          |         |            |                      |           |       |       |
| Available Seats                       | -275           | -264            | -266       | -247           |          |         |            |                      |           |       |       |
| With Change:                          |                |                 |            |                |          |         |            |                      |           |       |       |
| Number of Students                    | 525            | 487             | 491        | 482            | 19.0%    | 3.4%    | 72.0%      | 3.2%                 | 2.4%      | 79.3% | 61.3% |
| Percent of Building Occupied          | 115%           | 107%            | 107%       | 105%           |          |         |            |                      |           |       |       |
| Available Seats                       | -68            |                 |            |                |          |         |            |                      |           |       |       |

### **Proposed Elementary School Reassignments**

Reassign Zones GA1b, GA2, GA3, GA4, and GA5 from Gaithersburg ES to Gaithersburg ES #8

Reassign Zone R8 from Rosemont ES to Gaithersburg ES #8

Reassign Zones SK2 and SK3 from Strawberry Knoll ES to Gaithersburg ES #8

Reassign Zones SU2, SU4, and SU5 from Summit Hall ES to Gaithersburg ES #8

Reassign Zone W2 from Washington Grove ES to Gaithersburg ES #8

Reassign Zone R9 from Rosemont ES to Washington Grove ES

Reassign Zone SU3 from Summit Hall ES to Rosemont ES

| Reassign Zone 303 nom 3ummit Hai                                                                                                                                                                                 |     |                                                                           |                                                                    |                                                                   |                                                                 |                   | D /E4                | h-n-i-n O n-n-n- | 2019–2020    | )             |           |                         |
|------------------------------------------------------------------------------------------------------------------------------------------------------------------------------------------------------------------|-----|---------------------------------------------------------------------------|--------------------------------------------------------------------|-------------------------------------------------------------------|-----------------------------------------------------------------|-------------------|----------------------|------------------|--------------|---------------|-----------|-------------------------|
|                                                                                                                                                                                                                  |     |                                                                           |                                                                    |                                                                   |                                                                 | % Afr.            | Race/Et              | hnic Comp<br>%   | osition<br>% | %             | %         | %                       |
| School                                                                                                                                                                                                           |     | 2022–23                                                                   | 2023–24                                                            | 2024–25                                                           | 2025–26                                                         | Amer.             | Asian                | Hispanic         | White        | 2 or More     | FARMS     | ESOL                    |
|                                                                                                                                                                                                                  |     |                                                                           | Gaither                                                            | sburg El                                                          | ementar                                                         | y Schoo           |                      |                  |              |               |           |                         |
|                                                                                                                                                                                                                  | 737 |                                                                           |                                                                    |                                                                   |                                                                 |                   |                      |                  |              |               |           |                         |
| No Change:                                                                                                                                                                                                       |     | 000                                                                       | 007                                                                | 004                                                               | 000                                                             | 4.4.70/           | 4 00/                | 70.40/           | 0.00/        | 4 40/         | 05 00/    | 40.00/                  |
| Number of Students                                                                                                                                                                                               |     | 890                                                                       | 887                                                                | 884                                                               | 883                                                             | 14.7%             | 1.8%                 | 79.1%            | 2.9%         | 1.4%          | 85.0%     | 49.9%                   |
| Percent of Building Occupied                                                                                                                                                                                     |     | 121%                                                                      | 120%                                                               | 120%                                                              | 120%                                                            |                   |                      |                  |              |               |           |                         |
| Available Seats                                                                                                                                                                                                  |     | -153                                                                      | -150                                                               | -147                                                              | -146                                                            |                   |                      |                  |              |               |           |                         |
| With Change:                                                                                                                                                                                                     |     |                                                                           |                                                                    |                                                                   |                                                                 | 4 = 00/           |                      |                  | 4            |               |           |                         |
| Number of Students                                                                                                                                                                                               |     | 721                                                                       | 688                                                                | 693                                                               | 692                                                             | 15.6%             | 1.1%                 | 81.2%            | 1.2%         | 0.9%          | 87.7%     | <b>52.7%</b>            |
| Percent of Building Occupied                                                                                                                                                                                     |     | 98%                                                                       | 93%                                                                | 94%                                                               | 94%                                                             |                   |                      |                  |              |               |           |                         |
| Available Seats                                                                                                                                                                                                  |     | 16                                                                        | 49                                                                 | 44                                                                | 45                                                              |                   |                      |                  |              |               |           |                         |
|                                                                                                                                                                                                                  |     |                                                                           | <b>Gaithers</b>                                                    | burg Ele                                                          | mentary                                                         | School            | #8                   |                  |              |               |           |                         |
| Maximum Number of Seats=                                                                                                                                                                                         | 740 |                                                                           |                                                                    |                                                                   |                                                                 |                   |                      |                  |              |               |           |                         |
| With Change:                                                                                                                                                                                                     |     |                                                                           |                                                                    |                                                                   |                                                                 |                   |                      |                  |              |               |           |                         |
| Number of Students                                                                                                                                                                                               |     | 653                                                                       | 745                                                                | 723                                                               | 702                                                             | 22.0%             | 5.8%                 | 64.2%            | 5.5%         | 2.5%          | 72.2%     | 48.6%                   |
| Percent of Building Occupied                                                                                                                                                                                     |     | 88%                                                                       | 101%                                                               | 98%                                                               | 95%                                                             |                   |                      |                  |              |               |           |                         |
| Available Seats                                                                                                                                                                                                  |     | 87                                                                        | <b>-</b> 5                                                         | 17                                                                | 38                                                              |                   |                      |                  |              |               |           |                         |
|                                                                                                                                                                                                                  |     |                                                                           | Roser                                                              | nont Ele                                                          | mentary                                                         | School            |                      |                  |              |               |           |                         |
| Maximum Number of Seats=                                                                                                                                                                                         | 568 |                                                                           |                                                                    |                                                                   | •                                                               |                   |                      |                  |              |               |           |                         |
| No Change:                                                                                                                                                                                                       |     |                                                                           |                                                                    |                                                                   |                                                                 |                   |                      |                  |              |               |           |                         |
| Number of Students                                                                                                                                                                                               |     | 662                                                                       | 674                                                                | 675                                                               | 671                                                             | 30.1%             | 9.1%                 | 46.7%            | 8.2%         | 5.7%          | 58.8%     | 38.9%                   |
| Percent of Building Occupied                                                                                                                                                                                     |     | 117%                                                                      | 119%                                                               | 119%                                                              | 118%                                                            |                   |                      |                  |              |               |           | · •                     |
| Available Seats                                                                                                                                                                                                  |     | -94                                                                       | -106                                                               | -107                                                              | -103                                                            |                   |                      |                  |              |               |           |                         |
| With Change:                                                                                                                                                                                                     |     |                                                                           | 100                                                                | 107                                                               | 100                                                             |                   |                      |                  |              |               |           |                         |
| Number of Students                                                                                                                                                                                               |     | 586                                                                       | 586                                                                | 596                                                               | 592                                                             | 24.2%             | 9.6%                 | 53.8%            | 6.8%         | 5 5%          | 63.8%     | 43.1%                   |
| Percent of Building Occupied                                                                                                                                                                                     |     | 103%                                                                      | 103%                                                               | 105%                                                              | 104%                                                            | <b>27.2</b> /0    | <b>3.0</b> /0        | 33.0 /0          | 0.070        | <b>3.3</b> /0 | 03.070    | <b>49.</b> 1 /0         |
| Available Seats                                                                                                                                                                                                  |     | -18                                                                       | -18                                                                | -28                                                               | -24                                                             |                   |                      |                  |              |               |           |                         |
| Available Seats                                                                                                                                                                                                  |     |                                                                           | Strawber                                                           |                                                                   |                                                                 |                   |                      |                  |              |               |           |                         |
| Maximum Number of Seats=                                                                                                                                                                                         | 459 |                                                                           | Duawbei                                                            | ly Kiloli                                                         | Liciliciit                                                      | ary Scrie         | <del>)</del>         |                  |              |               |           |                         |
| No Change:                                                                                                                                                                                                       | 733 |                                                                           |                                                                    |                                                                   |                                                                 |                   |                      |                  |              |               |           |                         |
| Number of Students                                                                                                                                                                                               |     | 667                                                                       | 665                                                                | 676                                                               | 682                                                             | 25.8%             | 11.2%                | 43.6%            | 12.9%        | 6 1%          | 41.5%     | 22.9%                   |
|                                                                                                                                                                                                                  |     | 145%                                                                      | 145%                                                               | 147%                                                              | 149%                                                            | 23.070            | 11.2/0               | <b>43.0</b> /0   | 12.3/0       | 0.170         | 71.570    | <b>ZZ.3</b> /0          |
| Percent of Building Occupied                                                                                                                                                                                     |     | -208                                                                      | -206                                                               | -217                                                              | -223                                                            |                   |                      |                  |              |               |           |                         |
| Available Seats                                                                                                                                                                                                  |     | -206                                                                      | -200                                                               | -217                                                              | -223                                                            |                   |                      |                  |              |               |           |                         |
| With Change:                                                                                                                                                                                                     |     | <b>57</b> 0                                                               | EEA                                                                | ECE                                                               | E74                                                             | 24.40/            | 0.70/                | E4 00/           | 40 40/       | <b>E 0</b> 0/ | 44 20/    | 24 70/                  |
| Number of Students                                                                                                                                                                                               |     | 573                                                                       | 554                                                                | 565                                                               | 571                                                             |                   | 8.7%                 | 51.9%            | 12.4%        | 5.9%          | 44.3%     | 24.7%                   |
| Percent of Building Occupied                                                                                                                                                                                     |     | 125%                                                                      | 121%                                                               | 123%                                                              | 124%                                                            |                   |                      |                  |              |               |           |                         |
| Available Seats                                                                                                                                                                                                  |     | -114                                                                      | -95                                                                | -106                                                              | -112                                                            |                   |                      |                  |              |               |           |                         |
|                                                                                                                                                                                                                  | 45- |                                                                           | Summ                                                               | t Hall Ele                                                        | ementary                                                        | y School          |                      |                  |              |               |           |                         |
|                                                                                                                                                                                                                  | 457 |                                                                           |                                                                    |                                                                   |                                                                 |                   |                      |                  |              |               |           |                         |
| No Change:                                                                                                                                                                                                       |     | 700                                                                       |                                                                    |                                                                   | 70.4                                                            |                   |                      |                  |              | 4.007         | 79.8%     | 04 007                  |
| Number of Students                                                                                                                                                                                               |     |                                                                           |                                                                    | 700                                                               |                                                                 | 47 00/            | 2 22/                | 74               | A            | 7 (10/        | / U X 1/2 | 61.3%                   |
| Percent at Ruilding Decunied                                                                                                                                                                                     |     | 732                                                                       | <b>721</b>                                                         | 723                                                               | 704                                                             | 17.9%             | 3.0%                 | 74.5%            | 2.6%         | 1.370         | 13.070    |                         |
| Percent of Building Occupied                                                                                                                                                                                     |     | 160%                                                                      | 158%                                                               | 158%                                                              | 154%                                                            | 17.9%             | 3.0%                 | 74.5%            | 2.6%         | 1.970         | 7 3.0 70  |                         |
| Available Seats                                                                                                                                                                                                  |     |                                                                           |                                                                    |                                                                   |                                                                 | 17.9%             | 3.0%                 | 74.5%            | 2.6%         | 1.970         | 7 3.0 70  |                         |
| Available Seats  With Change:                                                                                                                                                                                    |     | 160%<br>-275                                                              | 158%<br>-264                                                       | 158%<br>-266                                                      | 154%<br>-247                                                    |                   |                      |                  |              |               |           |                         |
| Available Seats  With Change: Number of Students                                                                                                                                                                 |     | 160%<br>-275<br><b>458</b>                                                | 158%<br>-264<br><b>420</b>                                         | 158%<br>-266<br><b>426</b>                                        | 154%<br>-247<br><b>428</b>                                      |                   | 4.0%                 |                  |              |               | 77.8%     | 60.8%                   |
| Available Seats  With Change: Number of Students Percent of Building Occupied                                                                                                                                    |     | 160%<br>-275                                                              | 158%<br>-264<br><b>420</b><br>92%                                  | 158%<br>-266<br><b>426</b><br>93%                                 | 154%<br>-247<br><b>428</b><br>94%                               | 19.0%             |                      |                  |              |               |           | 60.8%                   |
| Available Seats  With Change: Number of Students                                                                                                                                                                 |     | 160%<br>-275<br><b>458</b><br>100%<br>-1                                  | 158%<br>-264<br><b>420</b><br>92%<br>37                            | 158%<br>-266<br><b>426</b><br>93%<br>31                           | 154%<br>-247<br><b>428</b><br>94%<br>29                         | 19.0%             | 4.0%                 |                  |              |               |           | 60.8%                   |
| Available Seats  With Change: Number of Students Percent of Building Occupied Available Seats                                                                                                                    |     | 160%<br>-275<br><b>458</b><br>100%<br>-1                                  | 158%<br>-264<br><b>420</b><br>92%                                  | 158%<br>-266<br><b>426</b><br>93%<br>31                           | 154%<br>-247<br><b>428</b><br>94%<br>29                         | 19.0%             | 4.0%                 |                  |              |               |           | 60.8%                   |
| Available Seats  With Change: Number of Students Percent of Building Occupied Available Seats  Maximum Number of Seats=                                                                                          | 613 | 160%<br>-275<br><b>458</b><br>100%<br>-1                                  | 158%<br>-264<br><b>420</b><br>92%<br>37                            | 158%<br>-266<br><b>426</b><br>93%<br>31                           | 154%<br>-247<br><b>428</b><br>94%<br>29                         | 19.0%             | 4.0%                 |                  |              |               |           | 60.8%                   |
| Available Seats  With Change: Number of Students Percent of Building Occupied Available Seats  Maximum Number of Seats=                                                                                          | 613 | 160%<br>-275<br><b>458</b><br>100%<br>-1                                  | 158%<br>-264<br>420<br>92%<br>37<br>/ashingto                      | 158%<br>-266<br><b>426</b><br>93%<br>31<br>on <b>Grove</b>        | 154%<br>-247<br><b>428</b><br>94%<br>29<br>Elemen               | 19.0%<br>tary Sch | 4.0%                 | 71.8%            | 3.5%         | 1.8%          | 77.8%     |                         |
| Available Seats  With Change: Number of Students Percent of Building Occupied Available Seats  Maximum Number of Seats= No Change:                                                                               | 613 | 160%<br>-275<br><b>458</b><br>100%<br>-1                                  | 158%<br>-264<br><b>420</b><br>92%<br>37                            | 158%<br>-266<br><b>426</b><br>93%<br>31                           | 154%<br>-247<br><b>428</b><br>94%<br>29                         | 19.0%<br>tary Sch | 4.0%                 |                  | 3.5%         | 1.8%          |           |                         |
| Available Seats  With Change: Number of Students Percent of Building Occupied Available Seats  Maximum Number of Seats= No Change:                                                                               | 613 | 160%<br>-275<br><b>458</b><br>100%<br>-1                                  | 158%<br>-264<br>420<br>92%<br>37<br>/ashingto                      | 158%<br>-266<br><b>426</b><br>93%<br>31<br>on <b>Grove</b>        | 154%<br>-247<br><b>428</b><br>94%<br>29<br>Elemen               | 19.0%<br>tary Sch | 4.0%                 | 71.8%            | 3.5%         | 1.8%          | 77.8%     |                         |
| Available Seats  With Change: Number of Students Percent of Building Occupied Available Seats  Maximum Number of Seats= No Change: Number of Students Percent of Building Occupied                               | 613 | 160%<br>-275<br><b>458</b><br>100%<br>-1<br>W                             | 158%<br>-264<br>420<br>92%<br>37<br>/ashingto                      | 158%<br>-266<br>426<br>93%<br>31<br>on Grove                      | 154%<br>-247<br>428<br>94%<br>29<br>Elemen                      | 19.0%<br>tary Sch | 4.0%                 | 71.8%            | 3.5%         | 1.8%          | 77.8%     |                         |
| Available Seats  With Change: Number of Students Percent of Building Occupied Available Seats  Maximum Number of Seats= No Change: Number of Students Percent of Building Occupied                               | 613 | 160%<br>-275<br><b>458</b><br>100%<br>-1<br><b>W</b><br><b>472</b><br>77% | 158%<br>-264<br>420<br>92%<br>37<br>/ashingto                      | 158%<br>-266<br>426<br>93%<br>31<br>on Grove<br>477<br>78%        | 154%<br>-247<br>428<br>94%<br>29<br>Elemen<br>482<br>79%        | 19.0%<br>tary Sch | 4.0%                 | 71.8%            | 3.5%         | 1.8%          | 77.8%     |                         |
| Available Seats  With Change: Number of Students Percent of Building Occupied Available Seats  Maximum Number of Seats= No Change: Number of Students Percent of Building Occupied Available Seats               | 613 | 160%<br>-275<br><b>458</b><br>100%<br>-1<br><b>W</b><br><b>472</b><br>77% | 158%<br>-264<br>420<br>92%<br>37<br>/ashingto                      | 158%<br>-266<br>426<br>93%<br>31<br>on Grove<br>477<br>78%        | 154%<br>-247<br>428<br>94%<br>29<br>Elemen<br>482<br>79%        | 19.0%<br>tary Sch | 4.0%<br>lool<br>5.2% | 71.8%            | 8.0%         | 2.8%          | 77.8%     | 48.7%                   |
| Available Seats  With Change: Number of Students Percent of Building Occupied Available Seats  Maximum Number of Seats= No Change: Number of Students Percent of Building Occupied Available Seats  With Change: | 613 | 160%<br>-275<br>458<br>100%<br>-1<br>W<br>472<br>77%<br>141               | 158%<br>-264<br>420<br>92%<br>37<br>/ashingto<br>467<br>76%<br>146 | 158%<br>-266<br>426<br>93%<br>31<br>on Grove<br>477<br>78%<br>136 | 154%<br>-247<br>428<br>94%<br>29<br>Elemen<br>482<br>79%<br>131 | 19.0%<br>tary Sch | 4.0%<br>lool<br>5.2% | 71.8%            | 8.0%         | 2.8%          | 68.8%     | 60.8%<br>48.7%<br>38.2% |