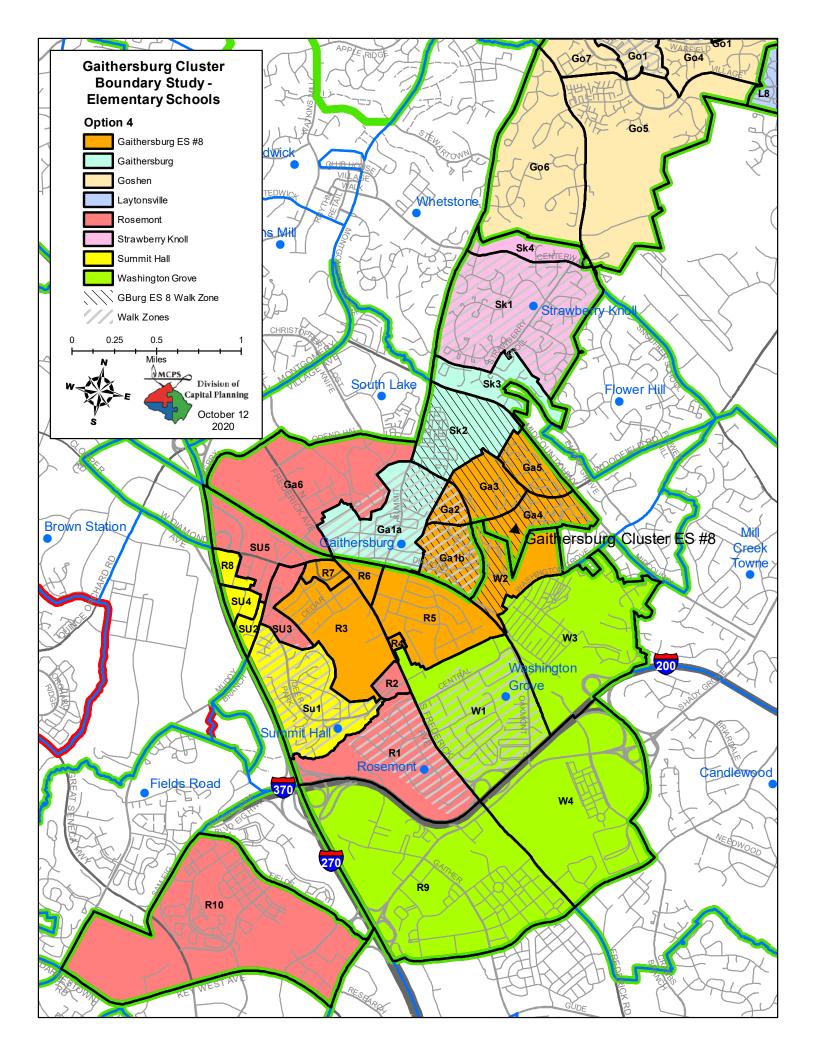

### **Proposed Elementary School Reassignments**

Reassign Zones GA1b, GA2, GA3, GA4, and GA5 from Gaithersburg ES to Gaithersburg ES #8

Reassign Zone R8 from Rosemont ES to Gaithersburg ES #8

Reassign Zones SK2 and SK3 from Strawberry Knoll ES to Gaithersburg ES #8

Reassign Zones SU2, SU4, and SU5 from Summit Hall ES to Gaithersburg ES #8

Reassign Zone W2 from Washington Grove ES to Gaithersburg ES #8

Reassign Zone R9 from Rosemont ES to Washington Grove ES

Reassign Zone SU3 from Summit Hall ES to Rosemont ES