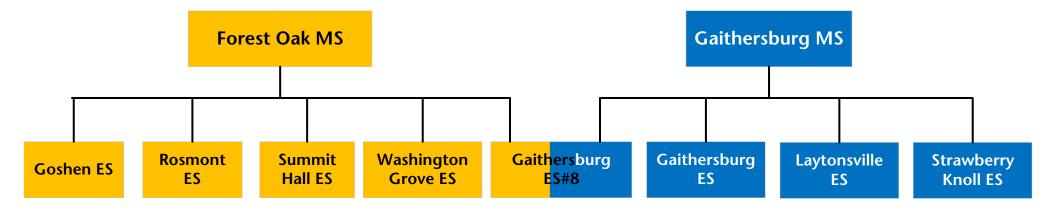

### **Proposed Middle School Reassignments**

Assign Gaithersburg ES to Forest Oak MS

Reassign Washington Grove ESI from Forest Oak MS to Gaithersburg MS

|                                |         |         |           |           |        |         | 2         | 2019–2020 |           |       |       |
|--------------------------------|---------|---------|-----------|-----------|--------|---------|-----------|-----------|-----------|-------|-------|
|                                |         |         |           |           |        | Race/Et | hnic Comp | osition   |           |       |       |
|                                |         |         |           |           | % Afr. | %       | %         | %         | %         | %     | %     |
| School                         | 2022–23 | 2023–24 | 2024–25   | 2025–26   | Amer.  | Asian   | Hispanic  | White     | 2 or More | FARMS | ESOL  |
|                                |         | Fores   | st Oak Mi | ddle Sch  | ool    |         |           |           |           |       |       |
| Maximum Number of Seats = 955  |         |         |           |           |        |         |           |           |           |       |       |
| No Change:                     |         |         |           |           |        |         |           |           |           |       |       |
| Number of Students             | 975     | 989     | 971       | 976       | 24.0%  | 5.5%    | 57.6%     | 10.0%     | 2.7%      | 57.1% | 20.9% |
| Percent of Building Occupied   | 102%    | 104%    | 102%      | 102%      |        |         |           |           |           |       |       |
| Available Seats                | -20     | -34     | -16       | -21       |        |         |           |           |           |       |       |
| With Change:                   |         |         |           |           |        |         |           |           |           |       |       |
| Number of Students             | 962     | 973     | 984       | 973       | 24.4%  | 6.4%    | 56.0%     | 9.4%      | 3.8%      | 54.4% | 20.6% |
| Percent of Building Occupied   | 101%    | 102%    | 103%      | 102%      |        |         |           |           |           |       |       |
| Available Seats                | -7      | -18     | -29       | -18       |        |         |           |           |           |       |       |
|                                |         | Gaithe  | rsburg N  | liddle Sc | hool   |         |           |           |           |       |       |
| Maximum Number of Seats= 1,009 |         |         |           |           |        |         |           |           |           |       |       |
| No Change:                     |         |         |           |           |        |         |           |           |           |       |       |
| Number of Students             | 975     | 989     | 971       | 976       | 20.5%  | 7.1%    | 51.7%     | 14.9%     | 5.7%      | 44.7% | 21.3% |
| Percent of Building Occupied   | 97%     | 98%     | 96%       | 97%       |        |         |           |           |           |       |       |
| Available Seats                | 34      | 20      | 38        | 33        |        |         |           |           |           |       |       |
| With Change:                   |         |         |           |           |        |         |           |           |           |       |       |
| Number of Students             | 940     | 947     | 921       | 962       | 20.1%  | 6.0%    | 53.5%     | 15.8%     | 4.6%      | 47.6% | 21.8% |
| Percent of Building Occupied   | 93%     | 94%     | 91%       | 95%       |        |         |           |           |           |       |       |
| Available Seats                | 69      | 62      | 88        | 47        |        |         |           |           |           |       |       |

#### **No Middle School Boundary Change Assignments**

(Gaithersburg ES #8 would split articulate to both middle schools)

#### With Middle School Change Assignments