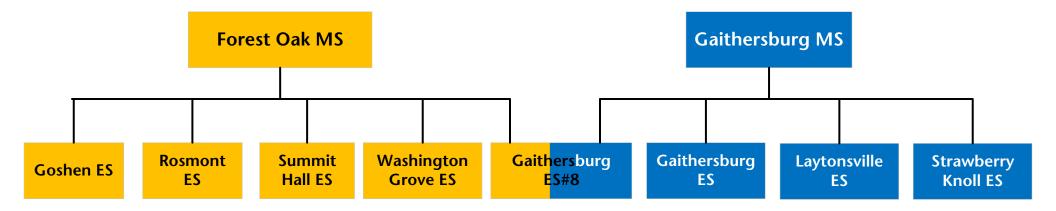

### **Proposed Middle School Reassignments**

Assign Gaithersburg ES to Forest Oak MS

Reassign Washington Grove ESI from Forest Oak MS to Gaithersburg MS

|                                |         |         |           |           |        |         | 2         | 2019–2020 |           |       |       |
|--------------------------------|---------|---------|-----------|-----------|--------|---------|-----------|-----------|-----------|-------|-------|
|                                |         |         |           |           |        | Race/Et | hnic Comp | osition   |           |       |       |
|                                |         |         |           |           | % Afr. | %       | %         | %         | %         | %     | %     |
| School                         | 2022–23 | 2023–24 | 2024–25   | 2025–26   | Amer.  | Asian   | Hispanic  | White     | 2 or More | FARMS | ESOL  |
|                                |         | Fores   | st Oak Mi | ddle Sch  | ool    |         |           |           |           |       |       |
| Maximum Number of Seats = 955  |         |         |           |           |        |         |           |           |           |       |       |
| No Change:                     |         |         |           |           |        |         |           |           |           |       |       |
| Number of Students             | 975     | 989     | 971       | 976       | 24.0%  | 5.5%    | 57.6%     | 10.0%     | 2.7%      | 57.1% | 20.9% |
| Percent of Building Occupied   | 102%    | 104%    | 102%      | 102%      |        |         |           |           |           |       |       |
| Available Seats                | -20     | -34     | -16       | -21       |        |         |           |           |           |       |       |
| With Change:                   |         |         |           |           |        |         |           |           |           |       |       |
| Number of Students             | 962     | 973     | 984       | 973       | 24.4%  | 6.4%    | 56.0%     | 9.4%      | 3.8%      | 54.4% | 20.6% |
| Percent of Building Occupied   | 101%    | 102%    | 103%      | 102%      |        |         |           |           |           |       |       |
| Available Seats                | -7      | -18     | -29       | -18       |        |         |           |           |           |       |       |
|                                |         | Gaithe  | rsburg N  | liddle Sc | hool   |         |           |           |           |       |       |
| Maximum Number of Seats= 1,009 |         |         |           |           |        |         |           |           |           |       |       |
| No Change:                     |         |         |           |           |        |         |           |           |           |       |       |
| Number of Students             | 975     | 989     | 971       | 976       | 20.5%  | 7.1%    | 51.7%     | 14.9%     | 5.7%      | 44.7% | 21.3% |
| Percent of Building Occupied   | 97%     | 98%     | 96%       | 97%       |        |         |           |           |           |       |       |
| Available Seats                | 34      | 20      | 38        | 33        |        |         |           |           |           |       |       |
| With Change:                   |         |         |           |           |        |         |           |           |           |       |       |
| Number of Students             | 940     | 947     | 921       | 962       | 20.1%  | 6.0%    | 53.5%     | 15.8%     | 4.6%      | 47.6% | 21.8% |
| Percent of Building Occupied   | 93%     | 94%     | 91%       | 95%       |        |         |           |           |           |       |       |
| Available Seats                | 69      | 62      | 88        | 47        |        |         |           |           |           |       |       |

#### **No Middle School Boundary Change Assignments**

(Gaithersburg ES #8 would split articulate to both middle schools)