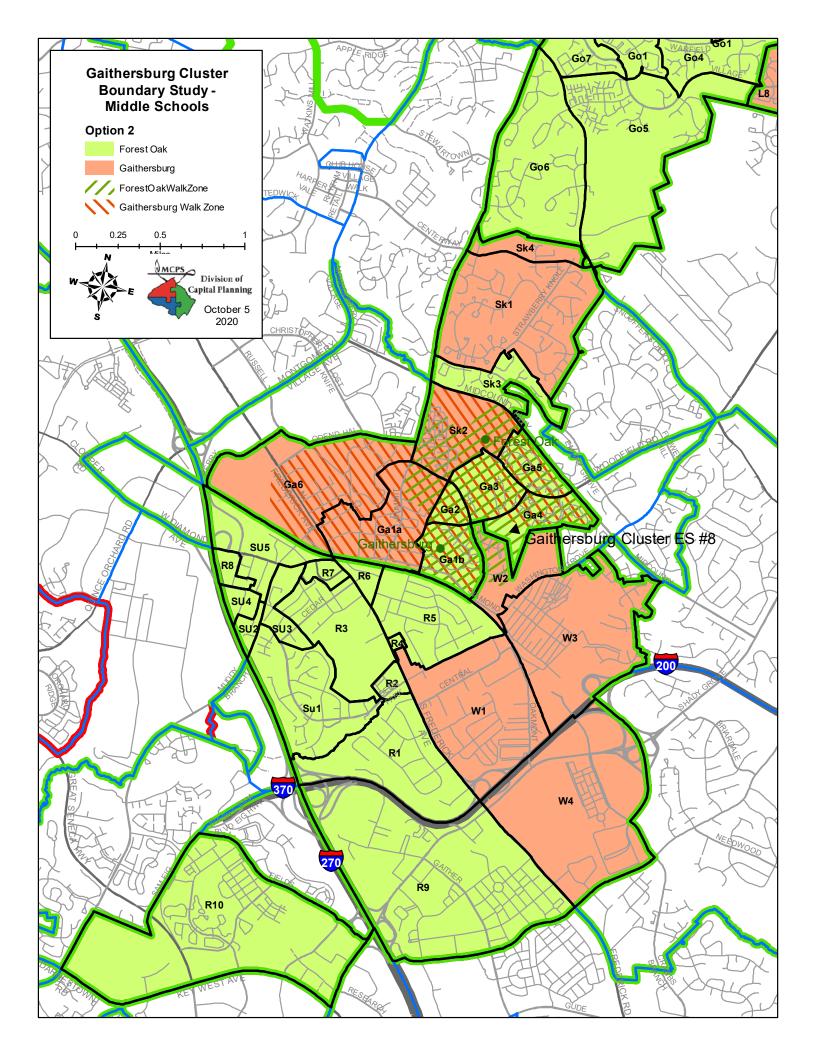

### **Proposed Middle School Reassignments**

Assign Gaithersburg ES to Forest Oak MS

Reassign Washington Grove ESI from Forest Oak MS to Gaithersburg MS

|                                |         |         |           |           |        |         | 2         | 2019–2020 |           |       |       |
|--------------------------------|---------|---------|-----------|-----------|--------|---------|-----------|-----------|-----------|-------|-------|
|                                |         |         |           |           |        | Race/Et | hnic Comp | osition   |           |       |       |
|                                |         |         |           |           | % Afr. | %       | %         | %         | %         | %     | %     |
| School                         | 2022–23 | 2023–24 | 2024–25   | 2025–26   | Amer.  | Asian   | Hispanic  | White     | 2 or More | FARMS | ESOL  |
|                                |         | Fores   | st Oak Mi | ddle Sch  | ool    |         |           |           |           |       |       |
| Maximum Number of Seats = 955  |         |         |           |           |        |         |           |           |           |       |       |
| No Change:                     |         |         |           |           |        |         |           |           |           |       |       |
| Number of Students             | 975     | 989     | 971       | 976       | 24.0%  | 5.5%    | 57.6%     | 10.0%     | 2.7%      | 57.1% | 20.9% |
| Percent of Building Occupied   | 102%    | 104%    | 102%      | 102%      |        |         |           |           |           |       |       |
| Available Seats                | -20     | -34     | -16       | -21       |        |         |           |           |           |       |       |
| With Change:                   |         |         |           |           |        |         |           |           |           |       |       |
| Number of Students             | 962     | 973     | 984       | 973       | 24.4%  | 6.4%    | 56.0%     | 9.4%      | 3.8%      | 54.4% | 20.6% |
| Percent of Building Occupied   | 101%    | 102%    | 103%      | 102%      |        |         |           |           |           |       |       |
| Available Seats                | -7      | -18     | -29       | -18       |        |         |           |           |           |       |       |
|                                |         | Gaithe  | rsburg N  | liddle Sc | hool   |         |           |           |           |       |       |
| Maximum Number of Seats= 1,009 |         |         |           |           |        |         |           |           |           |       |       |
| No Change:                     |         |         |           |           |        |         |           |           |           |       |       |
| Number of Students             | 975     | 989     | 971       | 976       | 20.5%  | 7.1%    | 51.7%     | 14.9%     | 5.7%      | 44.7% | 21.3% |
| Percent of Building Occupied   | 97%     | 98%     | 96%       | 97%       |        |         |           |           |           |       |       |
| Available Seats                | 34      | 20      | 38        | 33        |        |         |           |           |           |       |       |
| With Change:                   |         |         |           |           |        |         |           |           |           |       |       |
| Number of Students             | 940     | 947     | 921       | 962       | 20.1%  | 6.0%    | 53.5%     | 15.8%     | 4.6%      | 47.6% | 21.8% |
| Percent of Building Occupied   | 93%     | 94%     | 91%       | 95%       |        |         |           |           |           |       |       |
| Available Seats                | 69      | 62      | 88        | 47        |        |         |           |           |           |       |       |

### **Proposed Middle School Reassignments**

Assign Gaithersburg Elementary School #8 to Forest Oak Middle School

Reassign Washington Grove Elemenary School From Forest Oak Middle School to Gaithersburg Middle School