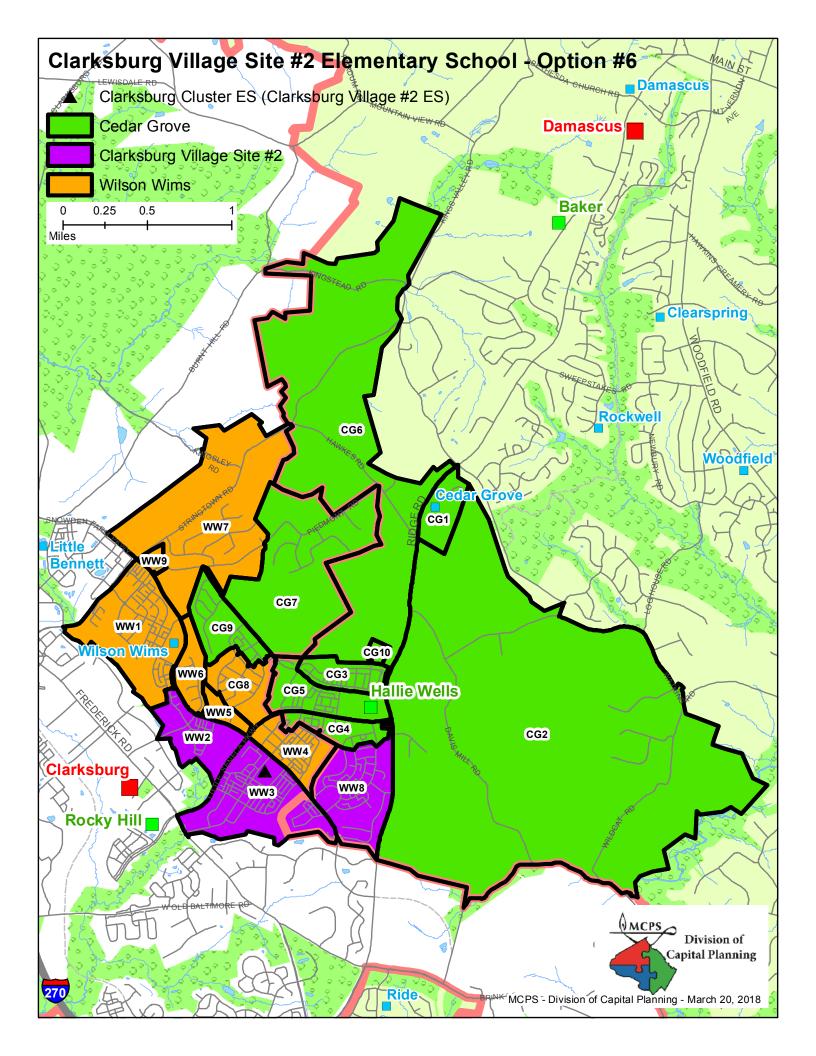

#### **Boundary Options**

| Option # 1 | Reassign Zones WW3, WW4, and 8 from Wilson Wims Elementary School to Clarksburg Village Site #2 Elementary School                                                      |
|------------|------------------------------------------------------------------------------------------------------------------------------------------------------------------------|
|            | No Change to Cedar Grove Elementary School                                                                                                                             |
| Option # 2 | Reassign Zones WW3, WW4, and 8 from Wilson Wims Elementary School to Clarksburg Village Site #2 Elementary School                                                      |
|            | Reassign Zones CG8 and CG9 from Cedar Grove Elementary School to Wilson Wims Elementary School                                                                         |
| Option # 3 | Reassign Zone CG4 from Cedar Grove Elementary School and Zones WW3 and WW8 from Wilson Wims Elementary School to Clarksburg Village Site #2 Elementary School          |
| Option # 4 | Reassign Zones CG3, CG4, and CG5 from Cedar Grove Elementary School and WW3 and WW4 from Wilson Wims Elementary School to Clarksburg Village Site #2 Elementary School |
|            | Reassign Zone WW7 from Wilson Wims Elementary School to Cedar Grove Elementary School                                                                                  |
| Option #5  | Reassign Zones WW2, WW3, and WW8 from Wilson Wims Elementary School to Clarksburg Village Site #2 Elementary School                                                    |
|            | Reassign Zone CG9 from Cedar Grove Elementary School to Wilson Wims Elementary School                                                                                  |
| Option #6  | Reassign Zones WW2, WW3, and WW8 from Wilson Wims Elementary School to Clarksburg Village Site #2 Elementary School                                                    |
|            | Reassign Zone CG8 from Cedar Grove Elementary School to Wilson Wims Elementary School                                                                                  |