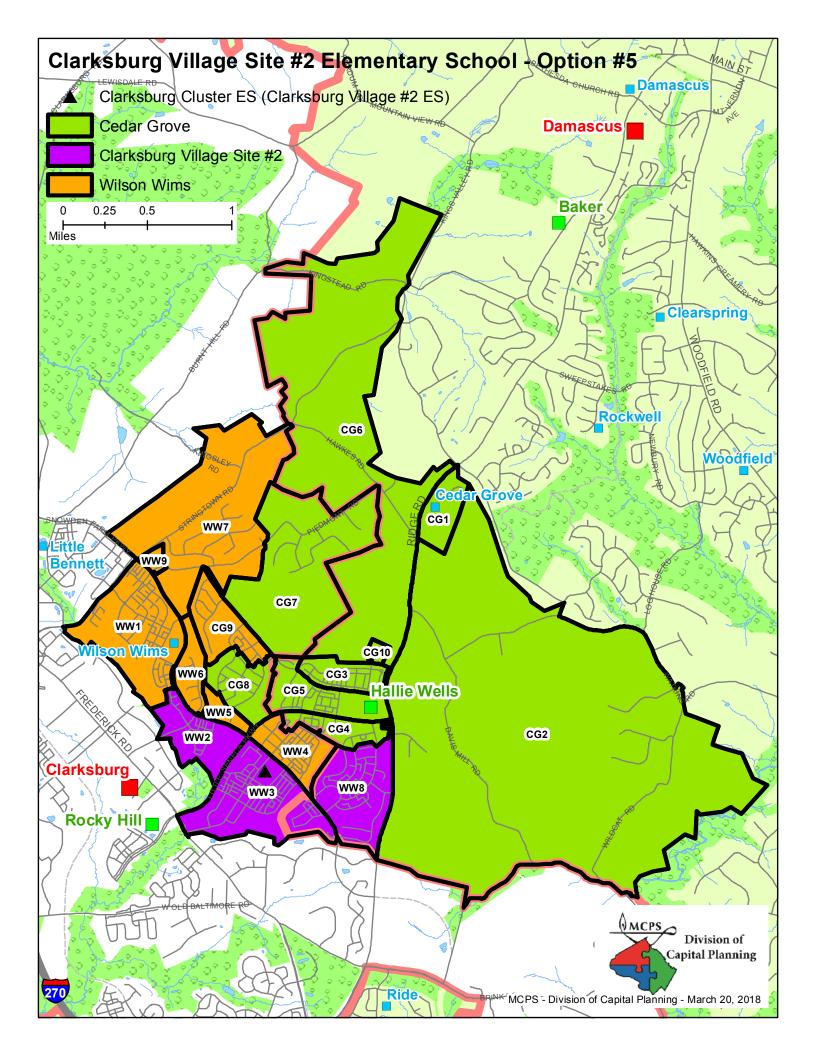

#### **Boundary Options**

| Option # 1 | Reassign Zones WW3, WW4, and 8 from Wilson Wims Elementary School to Clarksburg Village Site #2 Elementary School                                                      |
|------------|------------------------------------------------------------------------------------------------------------------------------------------------------------------------|
|            | No Change to Cedar Grove Elementary School                                                                                                                             |
| Option # 2 | Reassign Zones WW3, WW4, and 8 from Wilson Wims Elementary School to Clarksburg Village Site #2 Elementary School                                                      |
|            | Reassign Zones CG8 and CG9 from Cedar Grove Elementary School to Wilson Wims Elementary School                                                                         |
| Option # 3 | Reassign Zone CG4 from Cedar Grove Elementary School and Zones WW3 and WW8 from Wilson Wims Elementary School to Clarksburg Village Site #2 Elementary School          |
| Option # 4 | Reassign Zones CG3, CG4, and CG5 from Cedar Grove Elementary School and WW3 and WW4 from Wilson Wims Elementary School to Clarksburg Village Site #2 Elementary School |
|            | Reassign Zone WW7 from Wilson Wims Elementary School to Cedar Grove Elementary School                                                                                  |
| Option #5  | Reassign Zones WW2, WW3, and WW8 from Wilson Wims Elementary School to Clarksburg Village Site #2 Elementary School                                                    |
|            | Reassign Zone CG9 from Cedar Grove Elementary School to Wilson Wims Elementary School                                                                                  |
| Option #6  | Reassign Zones WW2, WW3, and WW8 from Wilson Wims Elementary School to Clarksburg Village Site #2 Elementary School                                                    |
|            | Reassign Zone CG8 from Cedar Grove Elementary School to Wilson Wims Elementary School                                                                                  |