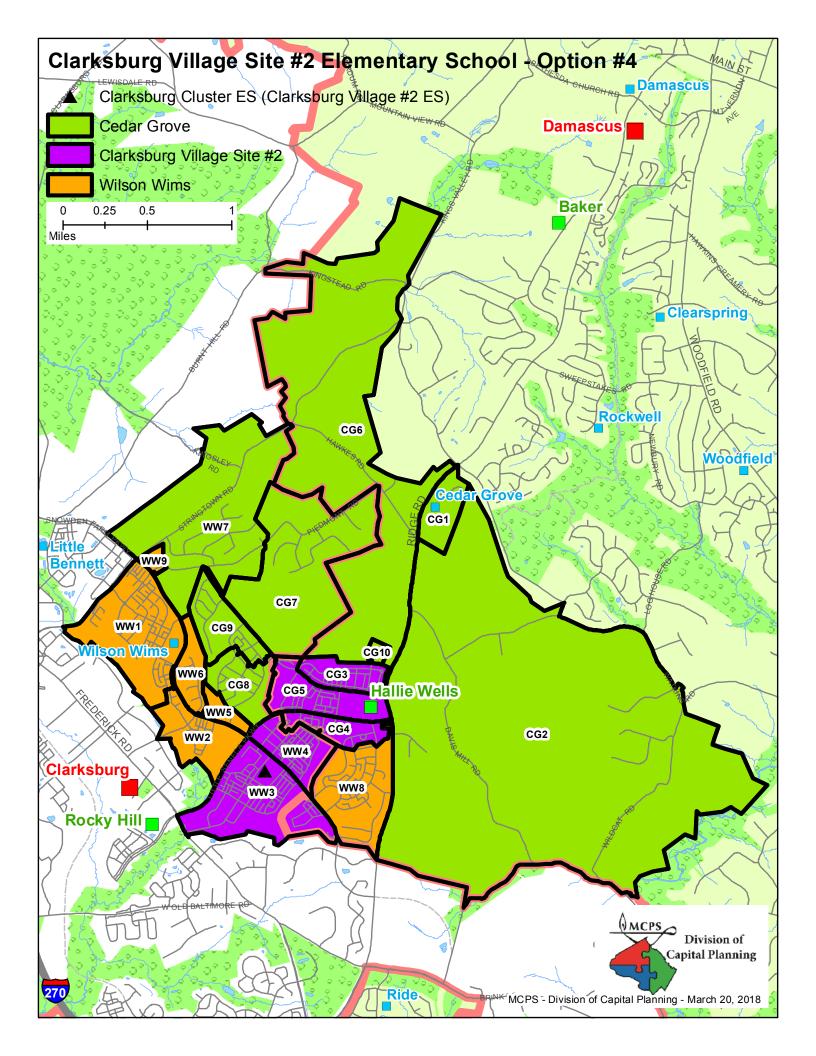

#### **Boundary Options**

| Option # 1 | Reassign Zones WW3, WW4, and 8 from Wilson Wims Elementary School to Clarksburg Village Site #2 Elementary School                                                      |
|------------|------------------------------------------------------------------------------------------------------------------------------------------------------------------------|
|            | No Change to Cedar Grove Elementary School                                                                                                                             |
| Option # 2 | Reassign Zones WW3, WW4, and 8 from Wilson Wims Elementary School to Clarksburg Village Site #2 Elementary School                                                      |
|            | Reassign Zones CG8 and CG9 from Cedar Grove Elementary School to Wilson Wims Elementary School                                                                         |
| Option # 3 | Reassign Zone CG4 from Cedar Grove Elementary School and Zones WW3 and WW8 from Wilson Wims Elementary School to Clarksburg Village Site #2 Elementary School          |
| Option # 4 | Reassign Zones CG3, CG4, and CG5 from Cedar Grove Elementary School and WW3 and WW4 from Wilson Wims Elementary School to Clarksburg Village Site #2 Elementary School |
|            | Reassign Zone WW7 from Wilson Wims Elementary School to Cedar Grove Elementary School                                                                                  |
| Option #5  | Reassign Zones WW2, WW3, and WW8 from Wilson Wims Elementary School to Clarksburg Village Site #2 Elementary School                                                    |
|            | Reassign Zone CG9 from Cedar Grove Elementary School to Wilson Wims Elementary School                                                                                  |
| Option #6  | Reassign Zones WW2, WW3, and WW8 from Wilson Wims Elementary School to Clarksburg Village Site #2 Elementary School                                                    |
|            | Reassign Zone CG8 from Cedar Grove Elementary School to Wilson Wims Elementary School                                                                                  |

### Option #4 Clarksburg Village Site #2 Elementary School Boundary Study

March 21, 2018

Reassign Zones CG3, CG4, and CG5 from Cedar Grove ES and WW3 and WW4 from Wilson Wims ES to Clarksburg Village Site #2 ES