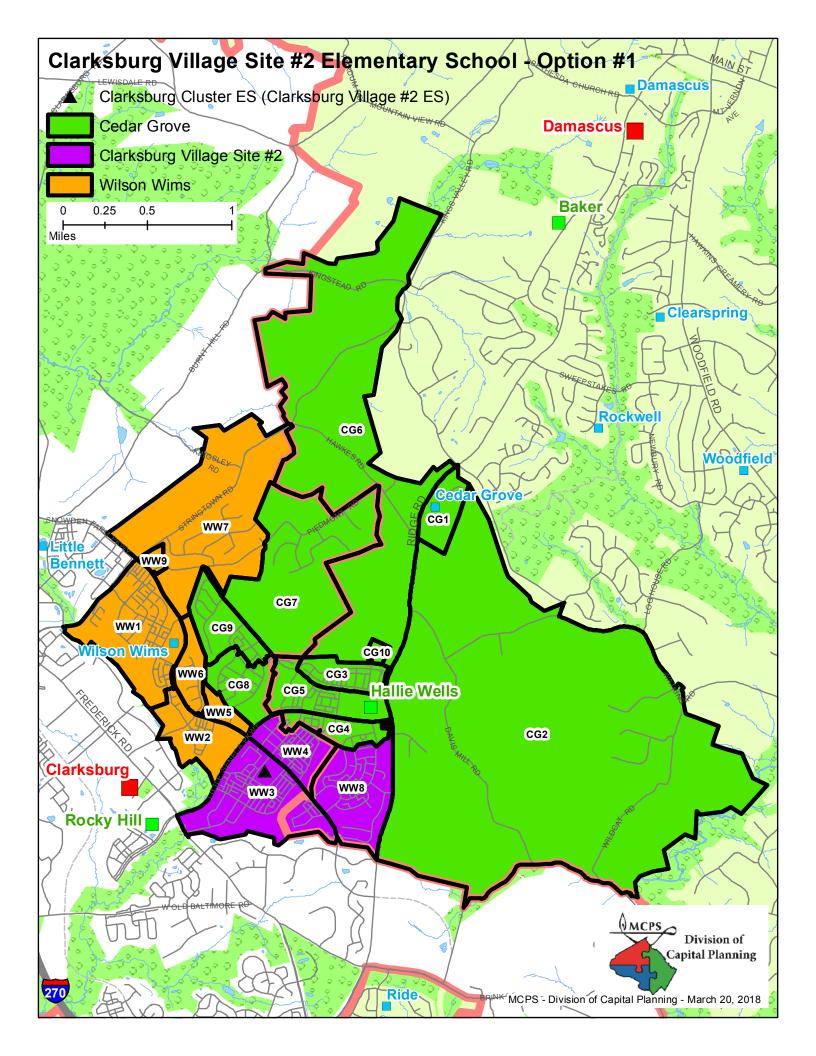

#### **Boundary Options**

| Option # 1 | Reassign Zones WW3, WW4, and 8 from Wilson Wims Elementary School to Clarksburg Village Site #2 Elementary School                                                      |
|------------|------------------------------------------------------------------------------------------------------------------------------------------------------------------------|
|            | No Change to Cedar Grove Elementary School                                                                                                                             |
| Option # 2 | Reassign Zones WW3, WW4, and 8 from Wilson Wims Elementary School to Clarksburg Village Site #2 Elementary School                                                      |
|            | Reassign Zones CG8 and CG9 from Cedar Grove Elementary School to Wilson Wims Elementary School                                                                         |
| Option # 3 | Reassign Zone CG4 from Cedar Grove Elementary School and Zones WW3 and WW8 from Wilson Wims Elementary School to Clarksburg Village Site #2 Elementary School          |
| Option # 4 | Reassign Zones CG3, CG4, and CG5 from Cedar Grove Elementary School and WW3 and WW4 from Wilson Wims Elementary School to Clarksburg Village Site #2 Elementary School |
|            | Reassign Zone WW7 from Wilson Wims Elementary School to Cedar Grove Elementary School                                                                                  |
| Option #5  | Reassign Zones WW2, WW3, and WW8 from Wilson Wims Elementary School to Clarksburg Village Site #2 Elementary School                                                    |
|            | Reassign Zone CG9 from Cedar Grove Elementary School to Wilson Wims Elementary School                                                                                  |
| Option #6  | Reassign Zones WW2, WW3, and WW8 from Wilson Wims Elementary School to Clarksburg Village Site #2 Elementary School                                                    |
|            | Reassign Zone CG8 from Cedar Grove Elementary School to Wilson Wims Elementary School                                                                                  |

# Option #1 Clarksburg Village Site #2 Elementary School Boundary Study

March 21, 2018

Reassign Zones WW3, WW4, and WW8 from Wilson Wims ES to Clarksburg Village Site #2 ES

|          |                                                           |                                                                                                                  |                                                                                                                                                                                                                          |                   | 2017–18                                                            |                                                         |                                                                          |                                                                                                |                              |                              |                              |  |
|----------|-----------------------------------------------------------|------------------------------------------------------------------------------------------------------------------|--------------------------------------------------------------------------------------------------------------------------------------------------------------------------------------------------------------------------|-------------------|--------------------------------------------------------------------|---------------------------------------------------------|--------------------------------------------------------------------------|------------------------------------------------------------------------------------------------|------------------------------|------------------------------|------------------------------|--|
| <u> </u> | Projected                                                 | Number of                                                                                                        | Students                                                                                                                                                                                                                 |                   | 0/ A.f.                                                            |                                                         |                                                                          | •                                                                                              | 0/                           | 0/                           | %                            |  |
| 2019–20  | 2020–21                                                   | 2021–22                                                                                                          | 2022–23                                                                                                                                                                                                                  | 2023-24           |                                                                    |                                                         |                                                                          |                                                                                                |                              |                              | ESOL                         |  |
|          |                                                           |                                                                                                                  |                                                                                                                                                                                                                          |                   |                                                                    |                                                         | 1                                                                        |                                                                                                |                              |                              |                              |  |
|          |                                                           |                                                                                                                  |                                                                                                                                                                                                                          |                   |                                                                    |                                                         |                                                                          |                                                                                                |                              |                              |                              |  |
|          |                                                           |                                                                                                                  |                                                                                                                                                                                                                          |                   |                                                                    |                                                         |                                                                          |                                                                                                |                              |                              |                              |  |
|          |                                                           |                                                                                                                  |                                                                                                                                                                                                                          |                   |                                                                    |                                                         |                                                                          |                                                                                                |                              |                              |                              |  |
|          |                                                           |                                                                                                                  |                                                                                                                                                                                                                          | _                 |                                                                    |                                                         |                                                                          |                                                                                                |                              |                              |                              |  |
|          |                                                           |                                                                                                                  |                                                                                                                                                                                                                          |                   | 13.2%                                                              | 38.7%                                                   | 10.8%                                                                    | 32.8%                                                                                          | 4.6%                         | 9.7%                         | 11.3%                        |  |
| -171     | -167                                                      | -132                                                                                                             | -102                                                                                                                                                                                                                     | -156              |                                                                    |                                                         |                                                                          |                                                                                                |                              |                              |                              |  |
|          |                                                           |                                                                                                                  |                                                                                                                                                                                                                          |                   |                                                                    |                                                         |                                                                          |                                                                                                |                              |                              |                              |  |
| 589      | 585                                                       | 550                                                                                                              | 520                                                                                                                                                                                                                      | 574               |                                                                    |                                                         |                                                                          |                                                                                                |                              |                              |                              |  |
|          |                                                           |                                                                                                                  |                                                                                                                                                                                                                          | _                 |                                                                    | 38.7%                                                   | 10.8%                                                                    | 32.8%                                                                                          | 4.6%                         | 9.7%                         | 11.3%                        |  |
| -171     |                                                           |                                                                                                                  |                                                                                                                                                                                                                          |                   | 10.270                                                             | 33.77                                                   |                                                                          | 02.070                                                                                         | 11070                        | 0,0                          |                              |  |
|          |                                                           |                                                                                                                  |                                                                                                                                                                                                                          |                   |                                                                    |                                                         |                                                                          |                                                                                                |                              |                              |                              |  |
|          | С                                                         | larksbur                                                                                                         | g Village                                                                                                                                                                                                                | Site #2           | ES                                                                 |                                                         |                                                                          |                                                                                                |                              |                              |                              |  |
|          |                                                           |                                                                                                                  |                                                                                                                                                                                                                          |                   |                                                                    |                                                         |                                                                          |                                                                                                |                              |                              |                              |  |
|          |                                                           |                                                                                                                  |                                                                                                                                                                                                                          |                   |                                                                    |                                                         |                                                                          |                                                                                                |                              |                              |                              |  |
| 605      | 765                                                       | 767                                                                                                              | 762                                                                                                                                                                                                                      | 773               |                                                                    |                                                         |                                                                          |                                                                                                |                              |                              |                              |  |
| 82%      | 103%                                                      | 104%                                                                                                             | 103%                                                                                                                                                                                                                     | 104%              | 15.4%                                                              | 51.0%                                                   | 12.4%                                                                    | 15.8%                                                                                          | 5.4%                         | 10.1%                        | 11.3%                        |  |
| 136      | -24                                                       | -26                                                                                                              | -21                                                                                                                                                                                                                      | -32               |                                                                    |                                                         |                                                                          |                                                                                                |                              |                              |                              |  |
|          |                                                           |                                                                                                                  |                                                                                                                                                                                                                          |                   |                                                                    |                                                         |                                                                          |                                                                                                |                              |                              |                              |  |
|          |                                                           | Wil                                                                                                              | son Wim                                                                                                                                                                                                                  | s ES              | l .                                                                |                                                         |                                                                          |                                                                                                |                              | Ī                            |                              |  |
|          |                                                           |                                                                                                                  |                                                                                                                                                                                                                          |                   |                                                                    |                                                         |                                                                          |                                                                                                |                              |                              |                              |  |
|          |                                                           |                                                                                                                  |                                                                                                                                                                                                                          |                   |                                                                    |                                                         |                                                                          |                                                                                                |                              |                              |                              |  |
|          | _                                                         |                                                                                                                  |                                                                                                                                                                                                                          |                   |                                                                    |                                                         |                                                                          |                                                                                                |                              |                              |                              |  |
|          |                                                           |                                                                                                                  |                                                                                                                                                                                                                          |                   | 15.1%                                                              | 43.5%                                                   | 13.4%                                                                    | 21.5%                                                                                          | 6.5%                         | 10.7%                        | 10.1%                        |  |
| -484     | -565                                                      | -568                                                                                                             | -559                                                                                                                                                                                                                     | -578              |                                                                    |                                                         |                                                                          |                                                                                                |                              |                              |                              |  |
|          | _                                                         |                                                                                                                  |                                                                                                                                                                                                                          |                   |                                                                    |                                                         |                                                                          |                                                                                                |                              |                              |                              |  |
| 661      | 582                                                       | 583                                                                                                              | 579                                                                                                                                                                                                                      | 587               |                                                                    |                                                         |                                                                          |                                                                                                |                              |                              |                              |  |
| 88%      | 77%                                                       | 78%                                                                                                              | 77%                                                                                                                                                                                                                      | 78%               | 14.8%                                                              | 34.0%                                                   | 14.7%                                                                    | 28.8%                                                                                          | 7.8%                         | 11.5%                        | 8.5%                         |  |
|          |                                                           |                                                                                                                  |                                                                                                                                                                                                                          |                   |                                                                    |                                                         |                                                                          |                                                                                                |                              |                              |                              |  |
|          | 141%<br>-171<br>605<br>82%<br>136<br>1236<br>164%<br>-484 | 589 585 141% 140% -171 -167  589 141% 140% -171 -167  C  605 765 82% 103% 136 -24  1236 1317 164% 175% -484 -565 | 2019-20 2020-21 2021-22  Cel  589 585 550 141% 140% 132% -171 -167 -132  589 585 550 141% 140% 132% -171 -167 -132  Clarksbur  Clarksbur  403% 103% 104% 136 -24 -26  Will  1236 1317 1320 164% 175% 176% -484 -565 -568 | Cedar Grov    589 | 2019-20   2020-21   2021-22   2022-23   2023-24     Cedar Grove ES | 2019-20   2020-21   2021-22   2022-23   2023-24   Amer. | 2019-20   2020-21   2021-22   2022-23   2023-24   % Afr. Amer.   % Asian | 2019-20   2020-21   2021-22   2022-23   2023-24   % Afr.   % Asian   Hispanic   Cedar Grove ES | Projected Number of Students | Projected Number of Students | Projected Number of Students |  |