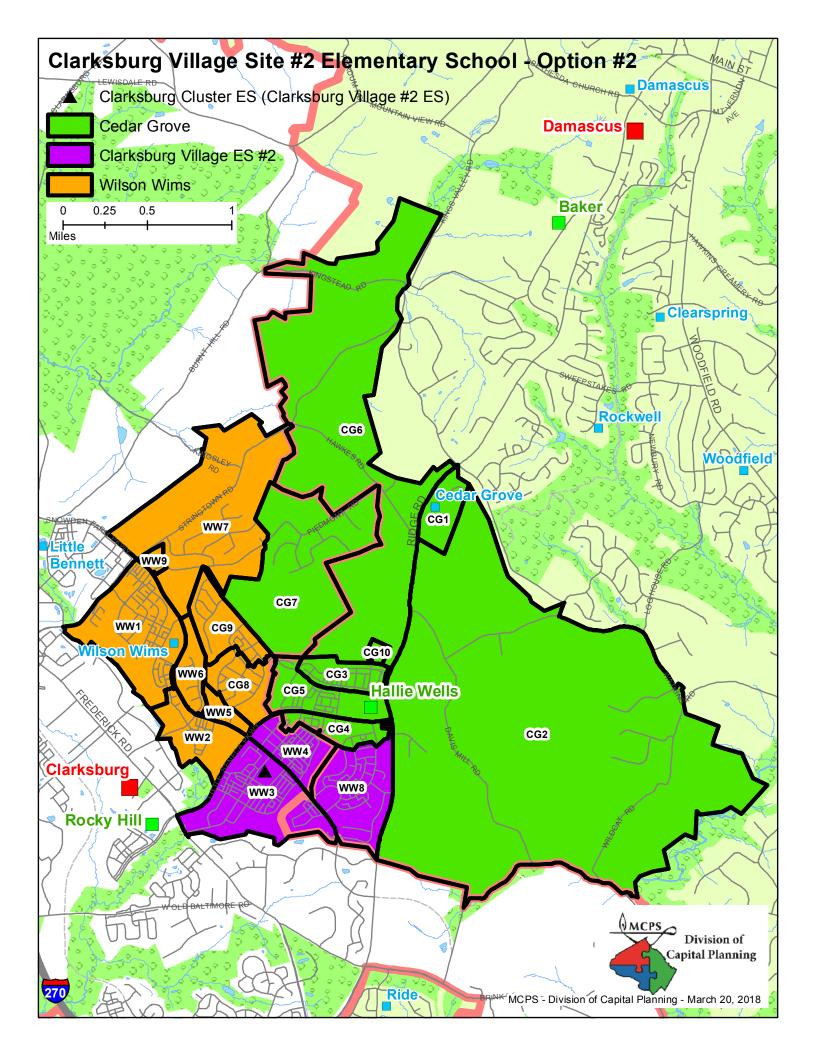

#### **Boundary Options**

| Option # 1 | Reassign Zones WW3, WW4, and 8 from Wilson Wims Elementary School to Clarksburg Village Site #2 Elementary School                                                      |
|------------|------------------------------------------------------------------------------------------------------------------------------------------------------------------------|
|            | No Change to Cedar Grove Elementary School                                                                                                                             |
| Option # 2 | Reassign Zones WW3, WW4, and 8 from Wilson Wims Elementary School to Clarksburg Village Site #2 Elementary School                                                      |
|            | Reassign Zones CG8 and CG9 from Cedar Grove Elementary School to Wilson Wims Elementary School                                                                         |
| Option # 3 | Reassign Zone CG4 from Cedar Grove Elementary School and Zones WW3 and WW8 from Wilson Wims Elementary School to Clarksburg Village Site #2 Elementary School          |
| Option # 4 | Reassign Zones CG3, CG4, and CG5 from Cedar Grove Elementary School and WW3 and WW4 from Wilson Wims Elementary School to Clarksburg Village Site #2 Elementary School |
|            | Reassign Zone WW7 from Wilson Wims Elementary School to Cedar Grove Elementary School                                                                                  |
| Option #5  | Reassign Zones WW2, WW3, and WW8 from Wilson Wims Elementary School to Clarksburg Village Site #2 Elementary School                                                    |
|            | Reassign Zone CG9 from Cedar Grove Elementary School to Wilson Wims Elementary School                                                                                  |
| Option #6  | Reassign Zones WW2, WW3, and WW8 from Wilson Wims Elementary School to Clarksburg Village Site #2 Elementary School                                                    |
|            | Reassign Zone CG8 from Cedar Grove Elementary School to Wilson Wims Elementary School                                                                                  |

### Option #2 Clarksburg Village Site #2 Elementary School Boundary Study

March 21, 2018

Reassign Zones WW3, WW4, and WW8 from Wilson Wims ES to Clarksburg Village Site #2 ES Reassign Zones CG 8 and CG 9 from Cedar Grove ES to Wilson Wims ES

| 589<br>1%<br>171<br>412<br>9%<br>6 | 585<br>140%<br>-167<br>374<br>90%<br>44                     | 550<br>132%<br>-132<br>84%<br>66                        | \$\frac{\$\text{Students}}{2022-23}\$\$ dar Grov \$\frac{520}{124\%}\$\$ -102 \$\$ \frac{333}{80\%}\$\$ 85              | 574<br>137%<br>-156<br>367<br>88%                                                                                                                 | 13.2%                                                                                                                                                                 | %<br>Asian<br>38.7%                               |                                                         | %<br>White                                                    | %<br>2 or More<br>4.6%                                                                                                                                                                                                                               | %<br>FARMS                                                               | %<br>ESOL<br>11.3%                                                             |
|------------------------------------|-------------------------------------------------------------|---------------------------------------------------------|-------------------------------------------------------------------------------------------------------------------------|---------------------------------------------------------------------------------------------------------------------------------------------------|-----------------------------------------------------------------------------------------------------------------------------------------------------------------------|---------------------------------------------------|---------------------------------------------------------|---------------------------------------------------------------|------------------------------------------------------------------------------------------------------------------------------------------------------------------------------------------------------------------------------------------------------|--------------------------------------------------------------------------|--------------------------------------------------------------------------------|
| 589<br>1%<br>171<br>412<br>9%      | <b>585</b><br>140%<br>-167<br><b>374</b><br>90%             | 550<br>132%<br>-132<br>352<br>84%                       | 520<br>124%<br>-102<br>333<br>80%                                                                                       | 574<br>137%<br>-156<br>367<br>88%                                                                                                                 | 13.2%                                                                                                                                                                 | 38.7%                                             | Hispanic                                                | White                                                         | 2 or More                                                                                                                                                                                                                                            | FARMS                                                                    | ESOL                                                                           |
| 1%<br>171<br><b>412</b><br>9%      | 140%<br>-167<br>374<br>90%                                  | 550<br>132%<br>-132<br>352<br>84%                       | 520<br>124%<br>-102<br>333<br>80%                                                                                       | 574<br>137%<br>-156<br>367<br>88%                                                                                                                 | 13.2%                                                                                                                                                                 |                                                   |                                                         | 32.8%                                                         | 4.6%                                                                                                                                                                                                                                                 | 9.7%                                                                     | 11.3%                                                                          |
| 1%<br>171<br><b>412</b><br>9%      | 140%<br>-167<br>374<br>90%                                  | 132%<br>-132<br>352<br>84%                              | 124%<br>-102<br>333<br>80%                                                                                              | 137%<br>-156<br><b>367</b><br>88%                                                                                                                 | 13.2%                                                                                                                                                                 |                                                   |                                                         | 32.8%                                                         | 4.6%                                                                                                                                                                                                                                                 | 9.7%                                                                     | 11.3%                                                                          |
| 1%<br>171<br><b>412</b><br>9%      | 140%<br>-167<br>374<br>90%                                  | 132%<br>-132<br>352<br>84%                              | 124%<br>-102<br>333<br>80%                                                                                              | 137%<br>-156<br><b>367</b><br>88%                                                                                                                 | 13.2%                                                                                                                                                                 |                                                   |                                                         | 32.8%                                                         | 4.6%                                                                                                                                                                                                                                                 | 9.7%                                                                     | 11.3%                                                                          |
| 1%<br>171<br><b>412</b><br>9%      | 140%<br>-167<br>374<br>90%                                  | 132%<br>-132<br>352<br>84%                              | 124%<br>-102<br>333<br>80%                                                                                              | 137%<br>-156<br><b>367</b><br>88%                                                                                                                 | 13.2%                                                                                                                                                                 |                                                   |                                                         | 32.8%                                                         | 4.6%                                                                                                                                                                                                                                                 | 9.7%                                                                     | 11.3%                                                                          |
| 1%<br>171<br><b>412</b><br>9%      | 140%<br>-167<br>374<br>90%                                  | 132%<br>-132<br>352<br>84%                              | 124%<br>-102<br>333<br>80%                                                                                              | 137%<br>-156<br><b>367</b><br>88%                                                                                                                 | 13.2%                                                                                                                                                                 |                                                   |                                                         | 32.8%                                                         | 4.6%                                                                                                                                                                                                                                                 | 9.7%                                                                     | 11.3%                                                                          |
| 171<br><b>412</b><br>9%            | -167<br><b>374</b><br>90%                                   | -132<br><b>352</b><br>84%                               | -102<br>333<br>80%                                                                                                      | -156<br><b>367</b><br>88%                                                                                                                         |                                                                                                                                                                       |                                                   |                                                         | 32.8%                                                         | 4.6%                                                                                                                                                                                                                                                 | 9.7%                                                                     | 11.3%                                                                          |
| <b>412</b><br>9%                   | <b>374</b><br>90%                                           | <b>352</b> 84%                                          | <b>333</b><br>80%                                                                                                       | <b>367</b> 88%                                                                                                                                    |                                                                                                                                                                       |                                                   |                                                         |                                                               |                                                                                                                                                                                                                                                      |                                                                          |                                                                                |
| 9%                                 | 90%                                                         | 84%                                                     | 80%                                                                                                                     | 88%                                                                                                                                               |                                                                                                                                                                       |                                                   |                                                         |                                                               |                                                                                                                                                                                                                                                      |                                                                          |                                                                                |
| 9%                                 | 90%                                                         | 84%                                                     | 80%                                                                                                                     | 88%                                                                                                                                               |                                                                                                                                                                       |                                                   |                                                         |                                                               |                                                                                                                                                                                                                                                      |                                                                          |                                                                                |
| 9%                                 | 90%                                                         | 84%                                                     | 80%                                                                                                                     | 88%                                                                                                                                               |                                                                                                                                                                       |                                                   | 1                                                       | 1                                                             |                                                                                                                                                                                                                                                      |                                                                          |                                                                                |
|                                    |                                                             |                                                         |                                                                                                                         |                                                                                                                                                   | 11.4/0                                                                                                                                                                | 40.0%                                             | 12.2%                                                   | 31.5%                                                         | 5.0%                                                                                                                                                                                                                                                 | 8.2%                                                                     | 13.4%                                                                          |
|                                    |                                                             | 00                                                      | 00                                                                                                                      | 51                                                                                                                                                | , 0                                                                                                                                                                   | 10.070                                            | ,                                                       | 0.1070                                                        | 0.070                                                                                                                                                                                                                                                | 0.270                                                                    | , .                                                                            |
|                                    |                                                             |                                                         |                                                                                                                         | 0.                                                                                                                                                |                                                                                                                                                                       |                                                   |                                                         |                                                               |                                                                                                                                                                                                                                                      |                                                                          |                                                                                |
|                                    | С                                                           | larksbur                                                | g Village                                                                                                               | Site #2                                                                                                                                           | ES                                                                                                                                                                    | '                                                 |                                                         |                                                               |                                                                                                                                                                                                                                                      |                                                                          |                                                                                |
|                                    |                                                             |                                                         |                                                                                                                         |                                                                                                                                                   |                                                                                                                                                                       |                                                   |                                                         |                                                               |                                                                                                                                                                                                                                                      |                                                                          |                                                                                |
|                                    |                                                             |                                                         |                                                                                                                         |                                                                                                                                                   |                                                                                                                                                                       |                                                   |                                                         |                                                               |                                                                                                                                                                                                                                                      |                                                                          |                                                                                |
| 605                                | 765                                                         | 767                                                     | 762                                                                                                                     | 773                                                                                                                                               |                                                                                                                                                                       |                                                   |                                                         |                                                               |                                                                                                                                                                                                                                                      |                                                                          |                                                                                |
| 2%                                 | 103%                                                        | 104%                                                    | 103%                                                                                                                    | 104%                                                                                                                                              | 15.4%                                                                                                                                                                 | 51.0%                                             | 12.4%                                                   | 15.8%                                                         | 5.4%                                                                                                                                                                                                                                                 | 10.1%                                                                    | 11.3%                                                                          |
| 136                                | -24                                                         | -26                                                     | -21                                                                                                                     | -32                                                                                                                                               |                                                                                                                                                                       |                                                   |                                                         |                                                               |                                                                                                                                                                                                                                                      |                                                                          |                                                                                |
|                                    |                                                             | Wil                                                     | son Wim                                                                                                                 | s ES                                                                                                                                              |                                                                                                                                                                       |                                                   |                                                         |                                                               |                                                                                                                                                                                                                                                      |                                                                          |                                                                                |
|                                    |                                                             |                                                         |                                                                                                                         |                                                                                                                                                   |                                                                                                                                                                       |                                                   |                                                         |                                                               |                                                                                                                                                                                                                                                      |                                                                          |                                                                                |
|                                    |                                                             |                                                         |                                                                                                                         |                                                                                                                                                   |                                                                                                                                                                       |                                                   |                                                         |                                                               |                                                                                                                                                                                                                                                      |                                                                          |                                                                                |
| 236                                | 1317                                                        | 1320                                                    | 1311                                                                                                                    | 1330                                                                                                                                              |                                                                                                                                                                       |                                                   |                                                         |                                                               |                                                                                                                                                                                                                                                      |                                                                          |                                                                                |
|                                    |                                                             |                                                         |                                                                                                                         |                                                                                                                                                   |                                                                                                                                                                       | 43.5%                                             | 13.4%                                                   | 21.5%                                                         | 6.5%                                                                                                                                                                                                                                                 | 10.7%                                                                    | 10.1%                                                                          |
|                                    | -565                                                        | -568                                                    | -559                                                                                                                    | -578                                                                                                                                              | 101170                                                                                                                                                                | 70.070                                            | 101170                                                  | 2                                                             | 0.075                                                                                                                                                                                                                                                | 101170                                                                   | , .                                                                            |
|                                    |                                                             |                                                         |                                                                                                                         |                                                                                                                                                   |                                                                                                                                                                       |                                                   |                                                         |                                                               |                                                                                                                                                                                                                                                      |                                                                          |                                                                                |
|                                    |                                                             |                                                         |                                                                                                                         |                                                                                                                                                   |                                                                                                                                                                       |                                                   |                                                         |                                                               |                                                                                                                                                                                                                                                      |                                                                          |                                                                                |
| 838                                | 792                                                         | 781                                                     | 766                                                                                                                     | 794                                                                                                                                               |                                                                                                                                                                       |                                                   |                                                         |                                                               |                                                                                                                                                                                                                                                      |                                                                          |                                                                                |
| 1%                                 | 105%                                                        | 104%                                                    | 102%                                                                                                                    | 106%                                                                                                                                              | 15.3%                                                                                                                                                                 | 34.7%                                             | 12.8%                                                   | 30.6%                                                         | 6.6%                                                                                                                                                                                                                                                 | 11.7%                                                                    | 8.2%                                                                           |
| -86                                | -40                                                         | -29                                                     | -14                                                                                                                     | -42                                                                                                                                               |                                                                                                                                                                       |                                                   |                                                         |                                                               |                                                                                                                                                                                                                                                      |                                                                          |                                                                                |
| 3                                  | 605<br>32%<br>136<br>236<br>64%<br>484<br>838<br>11%<br>-86 | 236 1317<br>54% 175%<br>484 -565<br>838 792<br>11% 105% | 32% 103% 104%<br>136 -24 -26<br>Will<br>236 1317 1320<br>54% 175% 176%<br>484 -565 -568<br>838 792 781<br>11% 105% 104% | 32% 103% 104% 103%<br>136 -24 -26 -21<br>Wilson Wim  236 1317 1320 1311 34% 175% 176% 174% 484 -565 -568 -559  838 792 781 766 11% 105% 104% 102% | 32% 103% 104% 103% 104% 136 -24 -26 -21 -32  Wilson Wims ES  236 1317 1320 1311 1330 175% 176% 174% 177% 176% 1559 -578  838 792 781 766 794 105% 105% 104% 102% 106% | 32% 103% 104% 103% 104% 15.4% 136 -24 -26 -21 -32 | 32% 103% 104% 103% 104% 15.4% 51.0% 136 -24 -26 -21 -32 | 32% 103% 104% 103% 104% 15.4% 51.0% 12.4% 136 -24 -26 -21 -32 | 32% 103% 104% 103% 104% 15.4% 51.0% 12.4% 15.8% 136 -24 -26 -21 -32 51.0% 12.4% 15.8%   Wilson Wims ES  236 1317 1320 1311 1330 15.1% 43.5% 13.4% 21.5% 175% 176% 174% 177% 15.1% 43.5% 13.4% 21.5% 105% 105% 104% 102% 106% 15.3% 34.7% 12.8% 30.6% | 32% 103% 104% 103% 104% 15.4% 51.0% 12.4% 15.8% 5.4% 136 -24 -26 -21 -32 | 32% 103% 104% 103% 104% 15.4% 51.0% 12.4% 15.8% 5.4% 10.1% 136 -24 -26 -21 -32 |