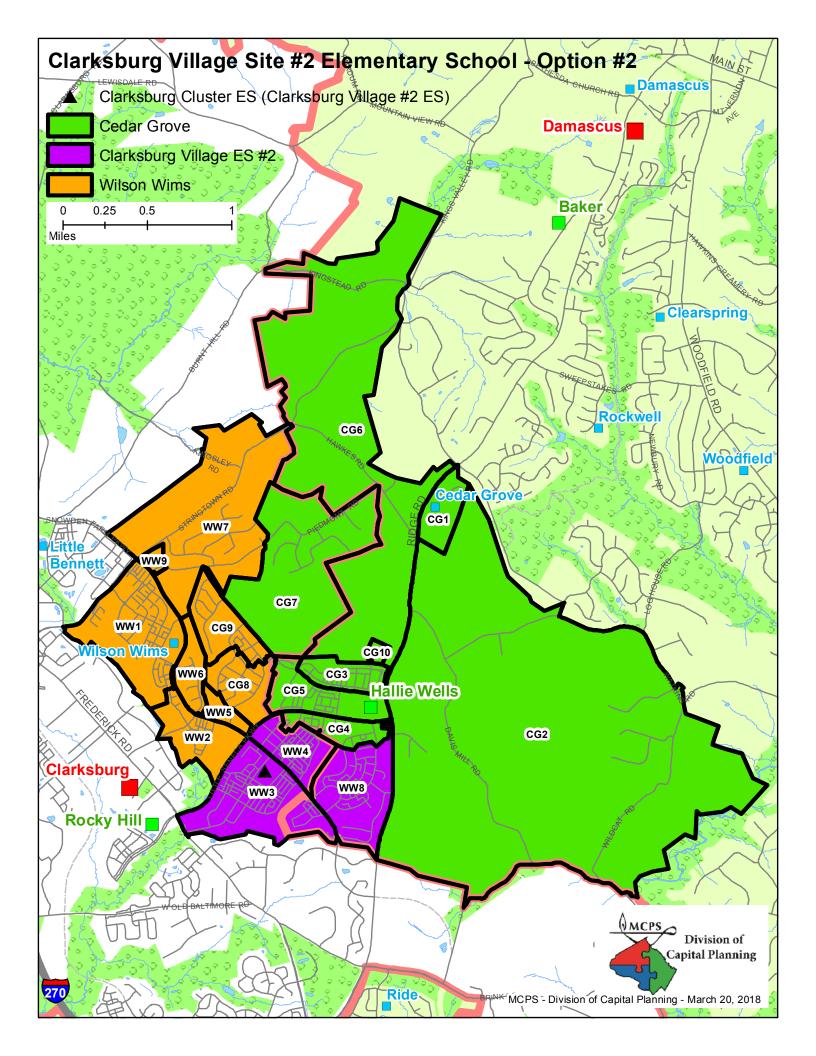

#### **Boundary Options**

| Option # 1 | Reassign Zones WW3, WW4, and 8 from Wilson Wims Elementary School to Clarksburg Village Site #2 Elementary School                                                |
|------------|------------------------------------------------------------------------------------------------------------------------------------------------------------------|
|            | No Change to Cedar Grove Elementary School                                                                                                                       |
| Option # 2 | Reassign Zones WW3, WW4, and 8 from Wilson Wims Elementary School to Clarksburg Village Site #2 Elementary School                                                |
|            | Reassign Zones CG8 and CG9 from Cedar Grove Elementary School to Wilson Wims Elementary School                                                                   |
| Option # 3 | Reassign Zone CG4 from Cedar Grove Elementary School and Zones WW3 and WW8 from Wilson Wims Elementary School to Clarksburg Village Site #2 Elementary School    |
| Option # 4 | Reassign Zones CG3 and CG4 from Cedar Grove Elementary School and WW3 and WW4 from Wilson Wims Elementary School to Clarksburg Village Site #2 Elementary School |
|            | Reassign Zone WW7 from Wilson Wims Elementary School to Cedar Grove Elementary School                                                                            |
| Option #5  | Reassign Zones WW2, WW3, and WW8 from Wilson Wims Elementary School to Clarksburg Village Site #2 Elementary School                                              |
|            | Reassign Zone CG9 from Cedar Grove Elementary School to Wilson Wims Elementary School                                                                            |
| Option #6  | Reassign Zones WW2, WW3, and WW8 from Wilson Wims Elementary School to Clarksburg Village Site #2 Elementary School                                              |
|            | Reassign Zone CG8 from Cedar Grove Elementary School to Wilson Wims Elementary School                                                                            |

### Option #2 Clarksburg Village Site #2 Elementary School Boundary Study

March 21, 2018

Reassign Zones WW3, WW4, and WW8 from Wilson Wims ES to Clarksburg Village Site #2 ES Reassign Zones CG 8 and CG 9 from Cedar Grove ES to Wilson Wims ES

| 589<br>1%<br>171<br>412<br>9%<br>6 | 585<br>140%<br>-167<br>374<br>90%<br>44                     | 550<br>132%<br>-132<br>84%<br>66                        | \$\frac{\$\text{Students}}{2022-23}\$\$ dar Grov \$\frac{520}{124\%}\$\$ -102 \$\$ \frac{333}{80\%}\$\$ 85              | 574<br>137%<br>-156<br>367<br>88%                                                                                                                 | 13.2%                                                                                                                                                                 | %<br>Asian<br>38.7%                               |                                                         | %<br>White                                                    | %<br>2 or More<br>4.6%                                                                                                                                                                                                                               | %<br>FARMS                                                               | %<br>ESOL<br>11.3%                                                             |
|------------------------------------|-------------------------------------------------------------|---------------------------------------------------------|-------------------------------------------------------------------------------------------------------------------------|---------------------------------------------------------------------------------------------------------------------------------------------------|-----------------------------------------------------------------------------------------------------------------------------------------------------------------------|---------------------------------------------------|---------------------------------------------------------|---------------------------------------------------------------|------------------------------------------------------------------------------------------------------------------------------------------------------------------------------------------------------------------------------------------------------|--------------------------------------------------------------------------|--------------------------------------------------------------------------------|
| 589<br>1%<br>171<br>412<br>9%      | <b>585</b><br>140%<br>-167<br><b>374</b><br>90%             | 550<br>132%<br>-132<br>352<br>84%                       | 520<br>124%<br>-102<br>333<br>80%                                                                                       | 574<br>137%<br>-156<br>367<br>88%                                                                                                                 | 13.2%                                                                                                                                                                 | 38.7%                                             | Hispanic                                                | White                                                         | 2 or More                                                                                                                                                                                                                                            | FARMS                                                                    | ESOL                                                                           |
| 1%<br>171<br><b>412</b><br>9%      | 140%<br>-167<br>374<br>90%                                  | 550<br>132%<br>-132<br>352<br>84%                       | 520<br>124%<br>-102<br>333<br>80%                                                                                       | 574<br>137%<br>-156<br>367<br>88%                                                                                                                 | 13.2%                                                                                                                                                                 |                                                   |                                                         | 32.8%                                                         | 4.6%                                                                                                                                                                                                                                                 | 9.7%                                                                     | 11.3%                                                                          |
| 1%<br>171<br><b>412</b><br>9%      | 140%<br>-167<br>374<br>90%                                  | 132%<br>-132<br>352<br>84%                              | 124%<br>-102<br>333<br>80%                                                                                              | 137%<br>-156<br><b>367</b><br>88%                                                                                                                 | 13.2%                                                                                                                                                                 |                                                   |                                                         | 32.8%                                                         | 4.6%                                                                                                                                                                                                                                                 | 9.7%                                                                     | 11.3%                                                                          |
| 1%<br>171<br><b>412</b><br>9%      | 140%<br>-167<br>374<br>90%                                  | 132%<br>-132<br>352<br>84%                              | 124%<br>-102<br>333<br>80%                                                                                              | 137%<br>-156<br><b>367</b><br>88%                                                                                                                 | 13.2%                                                                                                                                                                 |                                                   |                                                         | 32.8%                                                         | 4.6%                                                                                                                                                                                                                                                 | 9.7%                                                                     | 11.3%                                                                          |
| 1%<br>171<br><b>412</b><br>9%      | 140%<br>-167<br>374<br>90%                                  | 132%<br>-132<br>352<br>84%                              | 124%<br>-102<br>333<br>80%                                                                                              | 137%<br>-156<br><b>367</b><br>88%                                                                                                                 | 13.2%                                                                                                                                                                 |                                                   |                                                         | 32.8%                                                         | 4.6%                                                                                                                                                                                                                                                 | 9.7%                                                                     | 11.3%                                                                          |
| 1%<br>171<br><b>412</b><br>9%      | 140%<br>-167<br>374<br>90%                                  | 132%<br>-132<br>352<br>84%                              | 124%<br>-102<br>333<br>80%                                                                                              | 137%<br>-156<br><b>367</b><br>88%                                                                                                                 | 13.2%                                                                                                                                                                 |                                                   |                                                         | 32.8%                                                         | 4.6%                                                                                                                                                                                                                                                 | 9.7%                                                                     | 11.3%                                                                          |
| 171<br><b>412</b><br>9%            | -167<br><b>374</b><br>90%                                   | -132<br><b>352</b><br>84%                               | -102<br>333<br>80%                                                                                                      | -156<br><b>367</b><br>88%                                                                                                                         |                                                                                                                                                                       |                                                   |                                                         | 32.8%                                                         | 4.6%                                                                                                                                                                                                                                                 | 9.7%                                                                     | 11.3%                                                                          |
| <b>412</b><br>9%                   | <b>374</b><br>90%                                           | <b>352</b> 84%                                          | <b>333</b><br>80%                                                                                                       | <b>367</b> 88%                                                                                                                                    |                                                                                                                                                                       |                                                   |                                                         |                                                               |                                                                                                                                                                                                                                                      |                                                                          |                                                                                |
| 9%                                 | 90%                                                         | 84%                                                     | 80%                                                                                                                     | 88%                                                                                                                                               |                                                                                                                                                                       |                                                   |                                                         |                                                               |                                                                                                                                                                                                                                                      |                                                                          |                                                                                |
| 9%                                 | 90%                                                         | 84%                                                     | 80%                                                                                                                     | 88%                                                                                                                                               |                                                                                                                                                                       |                                                   |                                                         |                                                               |                                                                                                                                                                                                                                                      |                                                                          |                                                                                |
| 9%                                 | 90%                                                         | 84%                                                     | 80%                                                                                                                     | 88%                                                                                                                                               |                                                                                                                                                                       |                                                   | 1                                                       | 1                                                             |                                                                                                                                                                                                                                                      |                                                                          |                                                                                |
|                                    |                                                             |                                                         |                                                                                                                         |                                                                                                                                                   | 11.4/0                                                                                                                                                                | 40.0%                                             | 12.2%                                                   | 31.5%                                                         | 5.0%                                                                                                                                                                                                                                                 | 8.2%                                                                     | 13.4%                                                                          |
|                                    |                                                             | 00                                                      | 00                                                                                                                      | 51                                                                                                                                                | , 0                                                                                                                                                                   | 10.070                                            | ,                                                       | 0.1070                                                        | 0.070                                                                                                                                                                                                                                                | 0.270                                                                    | , .                                                                            |
|                                    |                                                             |                                                         |                                                                                                                         | 0.                                                                                                                                                |                                                                                                                                                                       |                                                   |                                                         |                                                               |                                                                                                                                                                                                                                                      |                                                                          |                                                                                |
|                                    | С                                                           | larksbur                                                | g Village                                                                                                               | Site #2                                                                                                                                           | ES                                                                                                                                                                    | '                                                 |                                                         |                                                               |                                                                                                                                                                                                                                                      |                                                                          |                                                                                |
|                                    |                                                             |                                                         |                                                                                                                         |                                                                                                                                                   |                                                                                                                                                                       |                                                   |                                                         |                                                               |                                                                                                                                                                                                                                                      |                                                                          |                                                                                |
|                                    |                                                             |                                                         |                                                                                                                         |                                                                                                                                                   |                                                                                                                                                                       |                                                   |                                                         |                                                               |                                                                                                                                                                                                                                                      |                                                                          |                                                                                |
| 605                                | 765                                                         | 767                                                     | 762                                                                                                                     | 773                                                                                                                                               |                                                                                                                                                                       |                                                   |                                                         |                                                               |                                                                                                                                                                                                                                                      |                                                                          |                                                                                |
| 2%                                 | 103%                                                        | 104%                                                    | 103%                                                                                                                    | 104%                                                                                                                                              | 15.4%                                                                                                                                                                 | 51.0%                                             | 12.4%                                                   | 15.8%                                                         | 5.4%                                                                                                                                                                                                                                                 | 10.1%                                                                    | 11.3%                                                                          |
| 136                                | -24                                                         | -26                                                     | -21                                                                                                                     | -32                                                                                                                                               |                                                                                                                                                                       |                                                   |                                                         |                                                               |                                                                                                                                                                                                                                                      |                                                                          |                                                                                |
|                                    |                                                             | Wil                                                     | son Wim                                                                                                                 | s ES                                                                                                                                              |                                                                                                                                                                       |                                                   |                                                         |                                                               |                                                                                                                                                                                                                                                      |                                                                          |                                                                                |
|                                    |                                                             |                                                         |                                                                                                                         |                                                                                                                                                   |                                                                                                                                                                       |                                                   |                                                         |                                                               |                                                                                                                                                                                                                                                      |                                                                          |                                                                                |
|                                    |                                                             |                                                         |                                                                                                                         |                                                                                                                                                   |                                                                                                                                                                       |                                                   |                                                         |                                                               |                                                                                                                                                                                                                                                      |                                                                          |                                                                                |
| 236                                | 1317                                                        | 1320                                                    | 1311                                                                                                                    | 1330                                                                                                                                              |                                                                                                                                                                       |                                                   |                                                         |                                                               |                                                                                                                                                                                                                                                      |                                                                          |                                                                                |
|                                    |                                                             |                                                         |                                                                                                                         |                                                                                                                                                   |                                                                                                                                                                       | 43.5%                                             | 13.4%                                                   | 21.5%                                                         | 6.5%                                                                                                                                                                                                                                                 | 10.7%                                                                    | 10.1%                                                                          |
|                                    | -565                                                        | -568                                                    | -559                                                                                                                    | -578                                                                                                                                              | 101170                                                                                                                                                                | 70.070                                            | 101170                                                  | 2                                                             | 0.075                                                                                                                                                                                                                                                | 101170                                                                   | , .                                                                            |
|                                    |                                                             |                                                         |                                                                                                                         |                                                                                                                                                   |                                                                                                                                                                       |                                                   |                                                         |                                                               |                                                                                                                                                                                                                                                      |                                                                          |                                                                                |
|                                    |                                                             |                                                         |                                                                                                                         |                                                                                                                                                   |                                                                                                                                                                       |                                                   |                                                         |                                                               |                                                                                                                                                                                                                                                      |                                                                          |                                                                                |
| 838                                | 792                                                         | 781                                                     | 766                                                                                                                     | 794                                                                                                                                               |                                                                                                                                                                       |                                                   |                                                         |                                                               |                                                                                                                                                                                                                                                      |                                                                          |                                                                                |
| 1%                                 | 105%                                                        | 104%                                                    | 102%                                                                                                                    | 106%                                                                                                                                              | 15.3%                                                                                                                                                                 | 34.7%                                             | 12.8%                                                   | 30.6%                                                         | 6.6%                                                                                                                                                                                                                                                 | 11.7%                                                                    | 8.2%                                                                           |
| -86                                | -40                                                         | -29                                                     | -14                                                                                                                     | -42                                                                                                                                               |                                                                                                                                                                       |                                                   |                                                         |                                                               |                                                                                                                                                                                                                                                      |                                                                          |                                                                                |
| 3                                  | 605<br>32%<br>136<br>236<br>64%<br>484<br>838<br>11%<br>-86 | 236 1317<br>54% 175%<br>484 -565<br>838 792<br>11% 105% | 32% 103% 104%<br>136 -24 -26<br>Will<br>236 1317 1320<br>54% 175% 176%<br>484 -565 -568<br>838 792 781<br>11% 105% 104% | 32% 103% 104% 103%<br>136 -24 -26 -21<br>Wilson Wim  236 1317 1320 1311 34% 175% 176% 174% 484 -565 -568 -559  838 792 781 766 11% 105% 104% 102% | 32% 103% 104% 103% 104% 136 -24 -26 -21 -32  Wilson Wims ES  236 1317 1320 1311 1330 175% 176% 174% 177% 176% 1559 -578  838 792 781 766 794 105% 105% 104% 102% 106% | 32% 103% 104% 103% 104% 15.4% 136 -24 -26 -21 -32 | 32% 103% 104% 103% 104% 15.4% 51.0% 136 -24 -26 -21 -32 | 32% 103% 104% 103% 104% 15.4% 51.0% 12.4% 136 -24 -26 -21 -32 | 32% 103% 104% 103% 104% 15.4% 51.0% 12.4% 15.8% 136 -24 -26 -21 -32 51.0% 12.4% 15.8%   Wilson Wims ES  236 1317 1320 1311 1330 15.1% 43.5% 13.4% 21.5% 175% 176% 174% 177% 15.1% 43.5% 13.4% 21.5% 105% 105% 104% 102% 106% 15.3% 34.7% 12.8% 30.6% | 32% 103% 104% 103% 104% 15.4% 51.0% 12.4% 15.8% 5.4% 136 -24 -26 -21 -32 | 32% 103% 104% 103% 104% 15.4% 51.0% 12.4% 15.8% 5.4% 10.1% 136 -24 -26 -21 -32 |