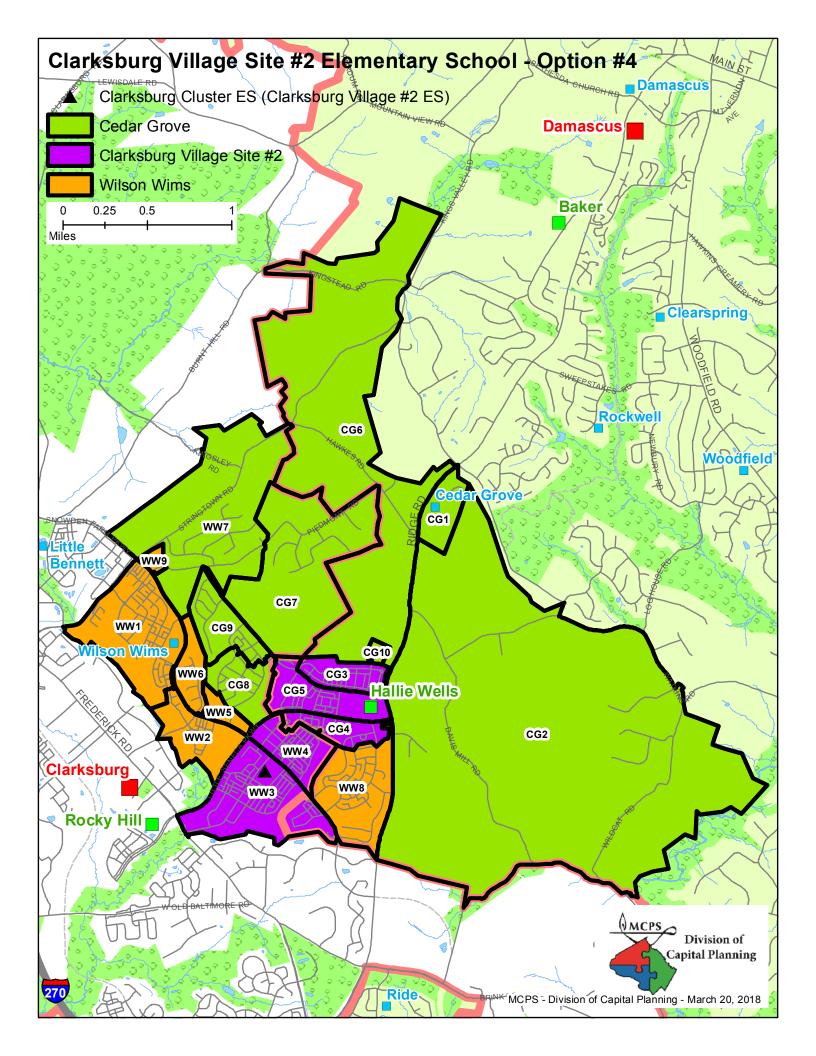

#### **Boundary Options**

| Option # 1 | Reassign Zones WW3, WW4, and 8 from Wilson Wims Elementary School to Clarksburg Village Site #2 Elementary School                                                |
|------------|------------------------------------------------------------------------------------------------------------------------------------------------------------------|
|            | No Change to Cedar Grove Elementary School                                                                                                                       |
| Option # 2 | Reassign Zones WW3, WW4, and 8 from Wilson Wims Elementary School to Clarksburg Village Site #2 Elementary School                                                |
|            | Reassign Zones CG8 and CG9 from Cedar Grove Elementary School to Wilson Wims Elementary School                                                                   |
| Option # 3 | Reassign Zone CG4 from Cedar Grove Elementary School and Zones WW3 and WW8 from Wilson Wims Elementary School to Clarksburg Village Site #2 Elementary School    |
| Option # 4 | Reassign Zones CG3 and CG4 from Cedar Grove Elementary School and WW3 and WW4 from Wilson Wims Elementary School to Clarksburg Village Site #2 Elementary School |
|            | Reassign Zone WW7 from Wilson Wims Elementary School to Cedar Grove Elementary School                                                                            |
| Option #5  | Reassign Zones WW2, WW3, and WW8 from Wilson Wims Elementary School to Clarksburg Village Site #2 Elementary School                                              |
|            | Reassign Zone CG9 from Cedar Grove Elementary School to Wilson Wims Elementary School                                                                            |
| Option #6  | Reassign Zones WW2, WW3, and WW8 from Wilson Wims Elementary School to Clarksburg Village Site #2 Elementary School                                              |
|            | Reassign Zone CG8 from Cedar Grove Elementary School to Wilson Wims Elementary School                                                                            |

### Option #4 Clarksburg Village Site #2 Elementary School Boundary Study

March 21, 2018

Reassign Zones CG3, CG4, and CG5 from Cedar Grove ES and WW3 and WW4 from Wilson Wims ES to Clarksburg Village Site #2 ES