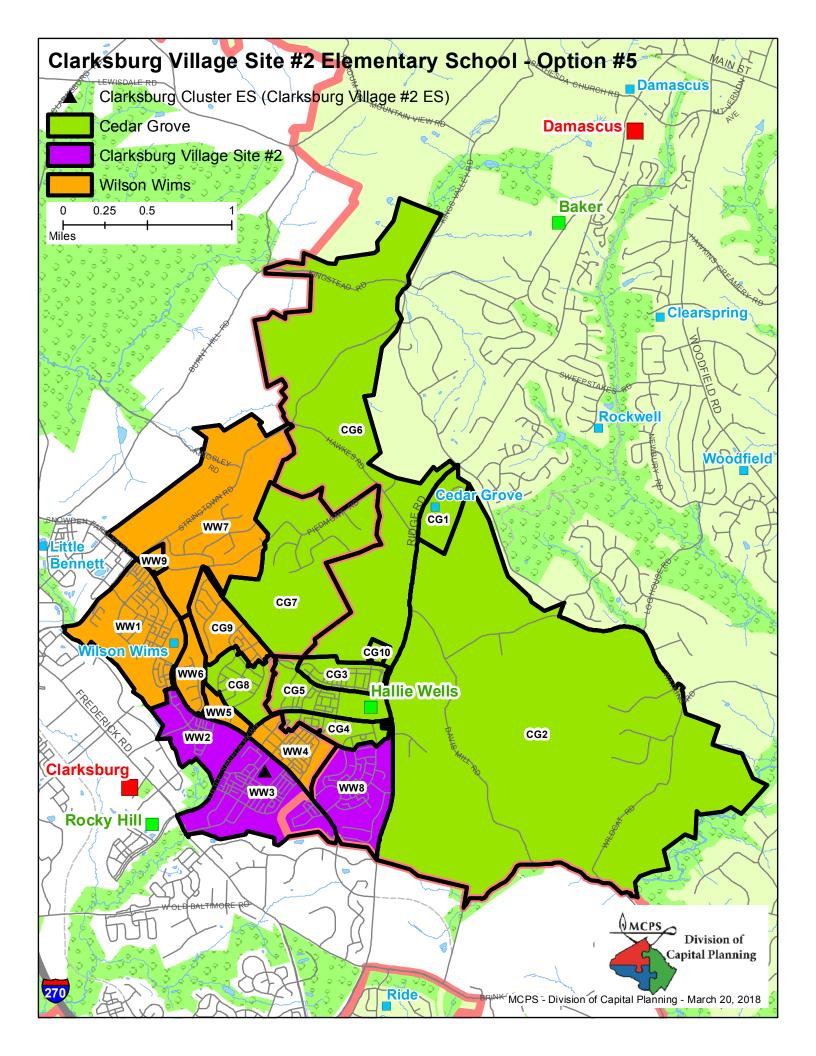

#### **Boundary Options**

| Option # 1 | Reassign Zones WW3, WW4, and 8 from Wilson Wims Elementary School to Clarksburg Village Site #2 Elementary School                                                |
|------------|------------------------------------------------------------------------------------------------------------------------------------------------------------------|
|            | No Change to Cedar Grove Elementary School                                                                                                                       |
| Option # 2 | Reassign Zones WW3, WW4, and 8 from Wilson Wims Elementary School to Clarksburg Village Site #2 Elementary School                                                |
|            | Reassign Zones CG8 and CG9 from Cedar Grove Elementary School to Wilson Wims Elementary School                                                                   |
| Option # 3 | Reassign Zone CG4 from Cedar Grove Elementary School and Zones WW3 and WW8 from Wilson Wims Elementary School to Clarksburg Village Site #2 Elementary School    |
| Option # 4 | Reassign Zones CG3 and CG4 from Cedar Grove Elementary School and WW3 and WW4 from Wilson Wims Elementary School to Clarksburg Village Site #2 Elementary School |
|            | Reassign Zone WW7 from Wilson Wims Elementary School to Cedar Grove Elementary School                                                                            |
| Option #5  | Reassign Zones WW2, WW3, and WW8 from Wilson Wims Elementary School to Clarksburg Village Site #2 Elementary School                                              |
|            | Reassign Zone CG9 from Cedar Grove Elementary School to Wilson Wims Elementary School                                                                            |
| Option #6  | Reassign Zones WW2, WW3, and WW8 from Wilson Wims Elementary School to Clarksburg Village Site #2 Elementary School                                              |
|            | Reassign Zone CG8 from Cedar Grove Elementary School to Wilson Wims Elementary School                                                                            |