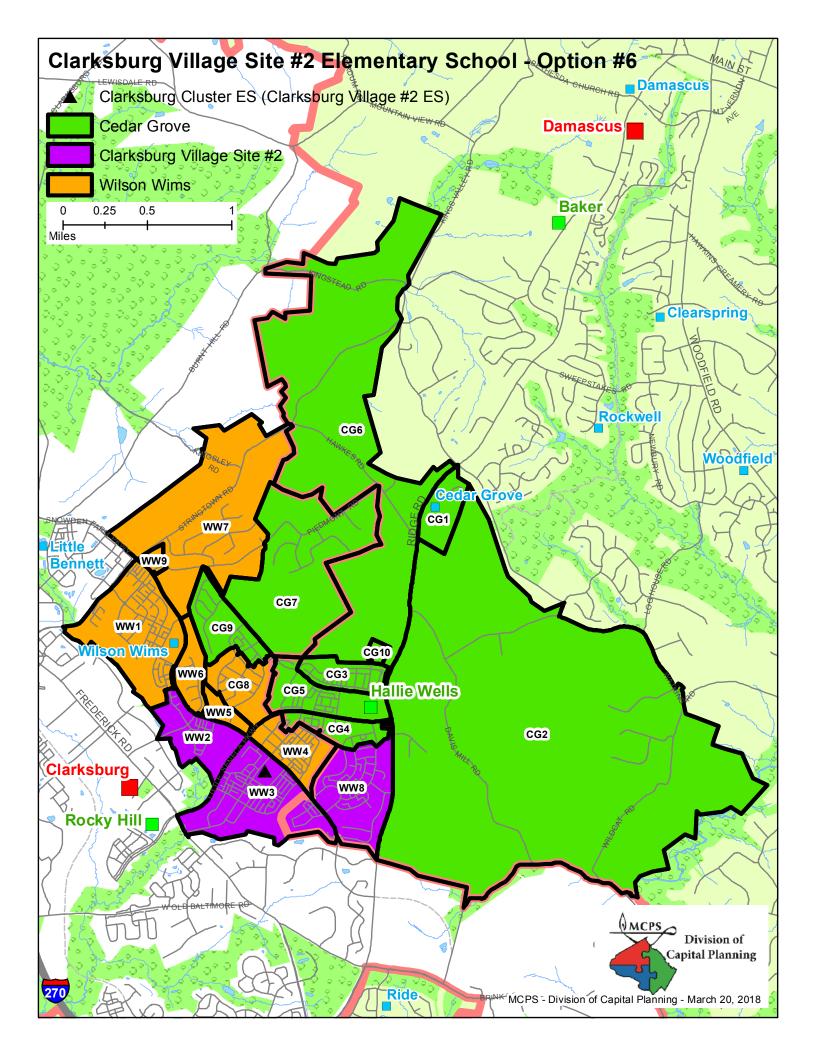

#### **Boundary Options**

| Option # 1 | Reassign Zones WW3, WW4, and 8 from Wilson Wims Elementary School to Clarksburg Village Site #2 Elementary School                                                |
|------------|------------------------------------------------------------------------------------------------------------------------------------------------------------------|
|            | No Change to Cedar Grove Elementary School                                                                                                                       |
| Option # 2 | Reassign Zones WW3, WW4, and 8 from Wilson Wims Elementary School to Clarksburg Village Site #2 Elementary School                                                |
|            | Reassign Zones CG8 and CG9 from Cedar Grove Elementary School to Wilson Wims Elementary School                                                                   |
| Option # 3 | Reassign Zone CG4 from Cedar Grove Elementary School and Zones WW3 and WW8 from Wilson Wims Elementary School to Clarksburg Village Site #2 Elementary School    |
| Option # 4 | Reassign Zones CG3 and CG4 from Cedar Grove Elementary School and WW3 and WW4 from Wilson Wims Elementary School to Clarksburg Village Site #2 Elementary School |
|            | Reassign Zone WW7 from Wilson Wims Elementary School to Cedar Grove Elementary School                                                                            |
| Option #5  | Reassign Zones WW2, WW3, and WW8 from Wilson Wims Elementary School to Clarksburg Village Site #2 Elementary School                                              |
|            | Reassign Zone CG9 from Cedar Grove Elementary School to Wilson Wims Elementary School                                                                            |
| Option #6  | Reassign Zones WW2, WW3, and WW8 from Wilson Wims Elementary School to Clarksburg Village Site #2 Elementary School                                              |
|            | Reassign Zone CG8 from Cedar Grove Elementary School to Wilson Wims Elementary School                                                                            |