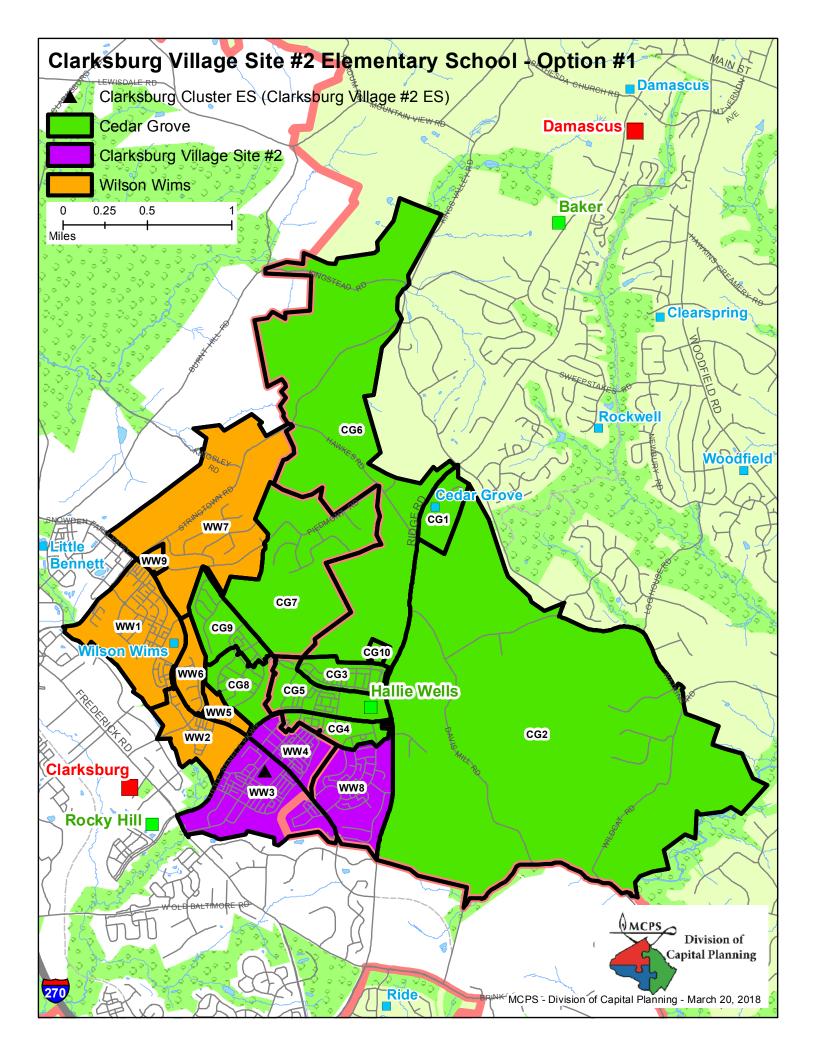

#### **Boundary Options**

| Option # 1 | Reassign Zones WW3, WW4, and 8 from Wilson Wims Elementary School to Clarksburg Village Site #2 Elementary School                                                |
|------------|------------------------------------------------------------------------------------------------------------------------------------------------------------------|
|            | No Change to Cedar Grove Elementary School                                                                                                                       |
| Option # 2 | Reassign Zones WW3, WW4, and 8 from Wilson Wims Elementary School to Clarksburg Village Site #2 Elementary School                                                |
|            | Reassign Zones CG8 and CG9 from Cedar Grove Elementary School to Wilson Wims Elementary School                                                                   |
| Option # 3 | Reassign Zone CG4 from Cedar Grove Elementary School and Zones WW3 and WW8 from Wilson Wims Elementary School to Clarksburg Village Site #2 Elementary School    |
| Option # 4 | Reassign Zones CG3 and CG4 from Cedar Grove Elementary School and WW3 and WW4 from Wilson Wims Elementary School to Clarksburg Village Site #2 Elementary School |
|            | Reassign Zone WW7 from Wilson Wims Elementary School to Cedar Grove Elementary School                                                                            |
| Option #5  | Reassign Zones WW2, WW3, and WW8 from Wilson Wims Elementary School to Clarksburg Village Site #2 Elementary School                                              |
|            | Reassign Zone CG9 from Cedar Grove Elementary School to Wilson Wims Elementary School                                                                            |
| Option #6  | Reassign Zones WW2, WW3, and WW8 from Wilson Wims Elementary School to Clarksburg Village Site #2 Elementary School                                              |
|            | Reassign Zone CG8 from Cedar Grove Elementary School to Wilson Wims Elementary School                                                                            |

# Option #1 Clarksburg Village Site #2 Elementary School Boundary Study

March 21, 2018

Reassign Zones WW3, WW4, and WW8 from Wilson Wims ES to Clarksburg Village Site #2 ES

|          |                                                           |                                                                                                                  |                                                                                                                                                                                                                          |                   | 2017–18                                                            |                                                         |                                                                          |                                                                                                |                              |                              |                              |  |
|----------|-----------------------------------------------------------|------------------------------------------------------------------------------------------------------------------|--------------------------------------------------------------------------------------------------------------------------------------------------------------------------------------------------------------------------|-------------------|--------------------------------------------------------------------|---------------------------------------------------------|--------------------------------------------------------------------------|------------------------------------------------------------------------------------------------|------------------------------|------------------------------|------------------------------|--|
| <u> </u> | Projected                                                 | Number of                                                                                                        | Students                                                                                                                                                                                                                 |                   | 0/ A.f.                                                            |                                                         |                                                                          | •                                                                                              | 0/                           | 0/                           | %                            |  |
| 2019–20  | 2020–21                                                   | 2021–22                                                                                                          | 2022–23                                                                                                                                                                                                                  | 2023-24           |                                                                    |                                                         |                                                                          |                                                                                                |                              |                              | ESOL                         |  |
|          |                                                           |                                                                                                                  |                                                                                                                                                                                                                          |                   |                                                                    |                                                         | 1                                                                        |                                                                                                |                              |                              |                              |  |
|          |                                                           |                                                                                                                  |                                                                                                                                                                                                                          |                   |                                                                    |                                                         |                                                                          |                                                                                                |                              |                              |                              |  |
|          |                                                           |                                                                                                                  |                                                                                                                                                                                                                          |                   |                                                                    |                                                         |                                                                          |                                                                                                |                              |                              |                              |  |
|          |                                                           |                                                                                                                  |                                                                                                                                                                                                                          |                   |                                                                    |                                                         |                                                                          |                                                                                                |                              |                              |                              |  |
|          |                                                           |                                                                                                                  |                                                                                                                                                                                                                          | _                 |                                                                    |                                                         |                                                                          |                                                                                                |                              |                              |                              |  |
|          |                                                           |                                                                                                                  |                                                                                                                                                                                                                          |                   | 13.2%                                                              | 38.7%                                                   | 10.8%                                                                    | 32.8%                                                                                          | 4.6%                         | 9.7%                         | 11.3%                        |  |
| -171     | -167                                                      | -132                                                                                                             | -102                                                                                                                                                                                                                     | -156              |                                                                    |                                                         |                                                                          |                                                                                                |                              |                              |                              |  |
|          |                                                           |                                                                                                                  |                                                                                                                                                                                                                          |                   |                                                                    |                                                         |                                                                          |                                                                                                |                              |                              |                              |  |
| 589      | 585                                                       | 550                                                                                                              | 520                                                                                                                                                                                                                      | 574               |                                                                    |                                                         |                                                                          |                                                                                                |                              |                              |                              |  |
|          |                                                           |                                                                                                                  |                                                                                                                                                                                                                          | _                 |                                                                    | 38.7%                                                   | 10.8%                                                                    | 32.8%                                                                                          | 4.6%                         | 9.7%                         | 11.3%                        |  |
| -171     |                                                           |                                                                                                                  |                                                                                                                                                                                                                          |                   | 10.270                                                             | 33.77                                                   |                                                                          | 02.070                                                                                         | 11070                        | 0,0                          |                              |  |
|          |                                                           |                                                                                                                  |                                                                                                                                                                                                                          |                   |                                                                    |                                                         |                                                                          |                                                                                                |                              |                              |                              |  |
|          | С                                                         | larksbur                                                                                                         | g Village                                                                                                                                                                                                                | Site #2           | ES                                                                 |                                                         |                                                                          |                                                                                                |                              |                              |                              |  |
|          |                                                           |                                                                                                                  |                                                                                                                                                                                                                          |                   |                                                                    |                                                         |                                                                          |                                                                                                |                              |                              |                              |  |
|          |                                                           |                                                                                                                  |                                                                                                                                                                                                                          |                   |                                                                    |                                                         |                                                                          |                                                                                                |                              |                              |                              |  |
| 605      | 765                                                       | 767                                                                                                              | 762                                                                                                                                                                                                                      | 773               |                                                                    |                                                         |                                                                          |                                                                                                |                              |                              |                              |  |
| 82%      | 103%                                                      | 104%                                                                                                             | 103%                                                                                                                                                                                                                     | 104%              | 15.4%                                                              | 51.0%                                                   | 12.4%                                                                    | 15.8%                                                                                          | 5.4%                         | 10.1%                        | 11.3%                        |  |
| 136      | -24                                                       | -26                                                                                                              | -21                                                                                                                                                                                                                      | -32               |                                                                    |                                                         |                                                                          |                                                                                                |                              |                              |                              |  |
|          |                                                           |                                                                                                                  |                                                                                                                                                                                                                          |                   |                                                                    |                                                         |                                                                          |                                                                                                |                              |                              |                              |  |
|          |                                                           | Wil                                                                                                              | son Wim                                                                                                                                                                                                                  | s ES              | l .                                                                |                                                         |                                                                          |                                                                                                |                              | Ī                            |                              |  |
|          |                                                           |                                                                                                                  |                                                                                                                                                                                                                          |                   |                                                                    |                                                         |                                                                          |                                                                                                |                              |                              |                              |  |
|          |                                                           |                                                                                                                  |                                                                                                                                                                                                                          |                   |                                                                    |                                                         |                                                                          |                                                                                                |                              |                              |                              |  |
|          | _                                                         |                                                                                                                  |                                                                                                                                                                                                                          |                   |                                                                    |                                                         |                                                                          |                                                                                                |                              |                              |                              |  |
|          |                                                           |                                                                                                                  |                                                                                                                                                                                                                          |                   | 15.1%                                                              | 43.5%                                                   | 13.4%                                                                    | 21.5%                                                                                          | 6.5%                         | 10.7%                        | 10.1%                        |  |
| -484     | -565                                                      | -568                                                                                                             | -559                                                                                                                                                                                                                     | -578              |                                                                    |                                                         |                                                                          |                                                                                                |                              |                              |                              |  |
|          |                                                           |                                                                                                                  |                                                                                                                                                                                                                          |                   |                                                                    |                                                         |                                                                          |                                                                                                |                              |                              |                              |  |
| 661      | 582                                                       | 583                                                                                                              | 579                                                                                                                                                                                                                      | 587               |                                                                    |                                                         |                                                                          |                                                                                                |                              |                              |                              |  |
| 88%      | 77%                                                       | 78%                                                                                                              | 77%                                                                                                                                                                                                                      | 78%               | 14.8%                                                              | 34.0%                                                   | 14.7%                                                                    | 28.8%                                                                                          | 7.8%                         | 11.5%                        | 8.5%                         |  |
|          |                                                           |                                                                                                                  |                                                                                                                                                                                                                          |                   |                                                                    |                                                         |                                                                          |                                                                                                |                              |                              |                              |  |
|          | 141%<br>-171<br>605<br>82%<br>136<br>1236<br>164%<br>-484 | 589 585 141% 140% -171 -167  589 141% 140% -171 -167  C  605 765 82% 103% 136 -24  1236 1317 164% 175% -484 -565 | 2019-20 2020-21 2021-22  Cel  589 585 550 141% 140% 132% -171 -167 -132  589 585 550 141% 140% 132% -171 -167 -132  Clarksbur  Clarksbur  403% 103% 104% 136 -24 -26  Will  1236 1317 1320 164% 175% 176% -484 -565 -568 | Cedar Grov    589 | 2019-20   2020-21   2021-22   2022-23   2023-24     Cedar Grove ES | 2019-20   2020-21   2021-22   2022-23   2023-24   Amer. | 2019-20   2020-21   2021-22   2022-23   2023-24   % Afr. Amer.   % Asian | 2019-20   2020-21   2021-22   2022-23   2023-24   % Afr.   % Asian   Hispanic   Cedar Grove ES | Projected Number of Students | Projected Number of Students | Projected Number of Students |  |