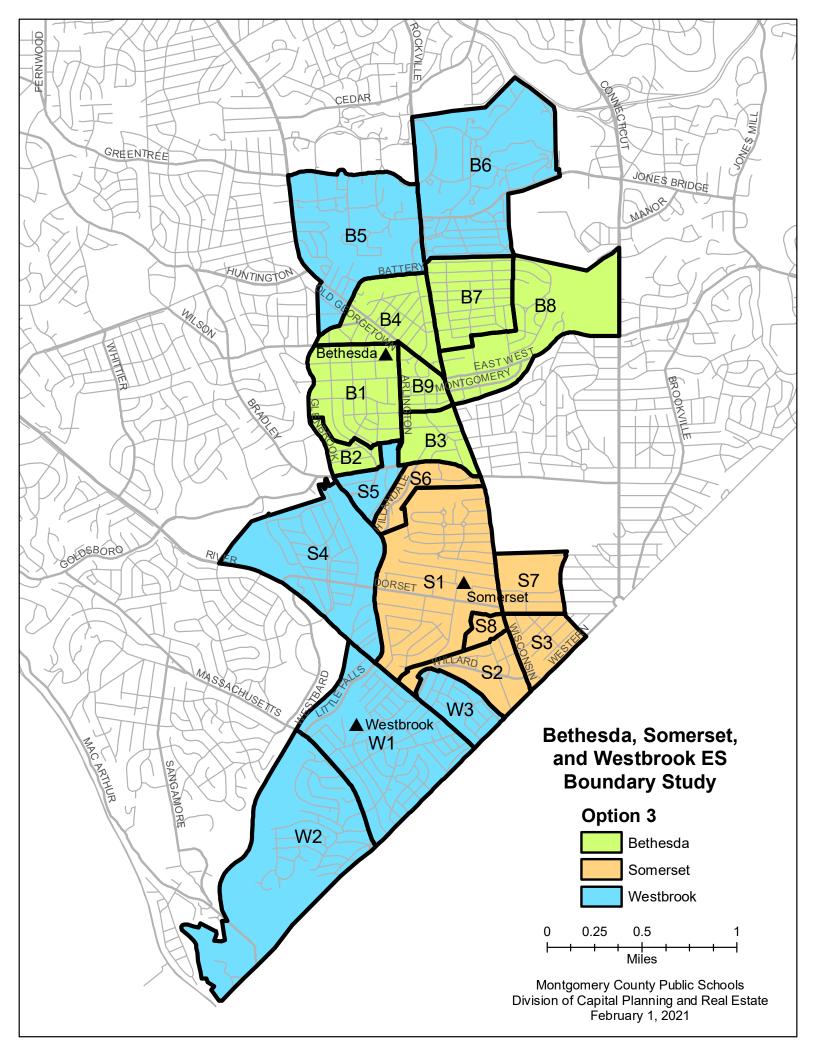

#### **Proposed Elementary School Reassignments**

Zones B5 and B6 from Bethesda ES to Westbrook ES

Zones S4 and S5 from Somerset to Westbrook ES