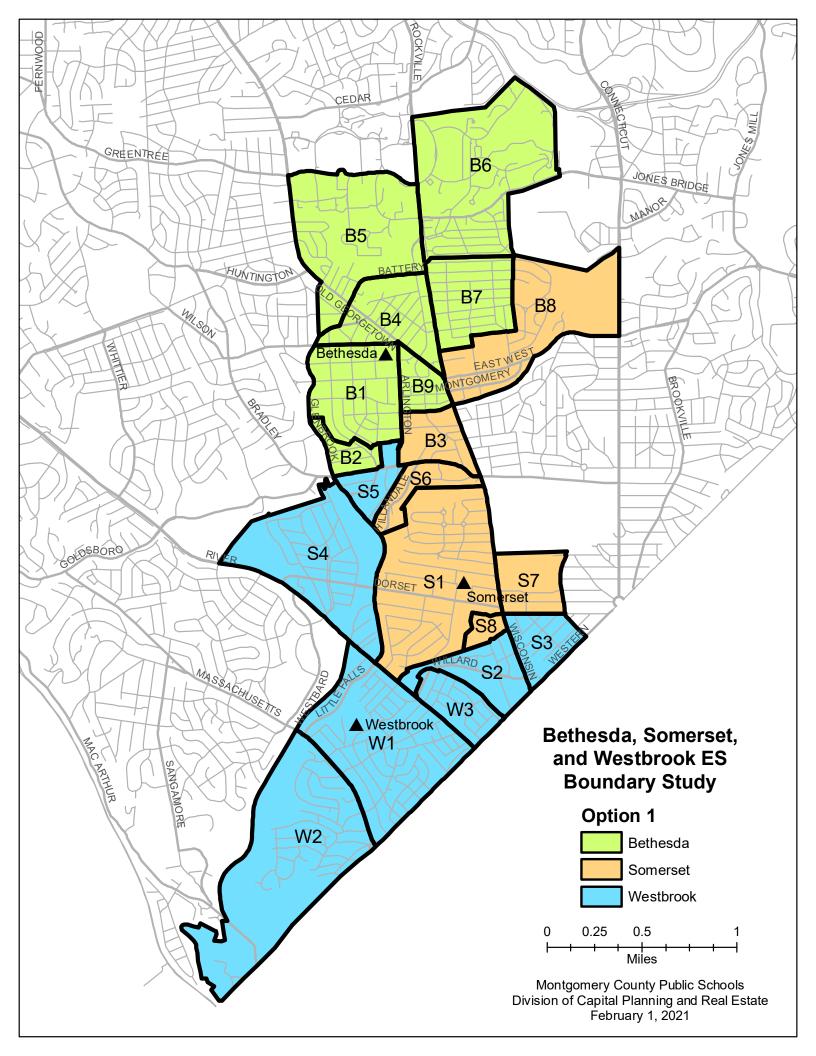

#### **Proposed Elementary School Reassignments**

Zones B3 and B8 from Bethesda ES to Somerset ES

Zones S2, S3, S4, and S5 from Somerset to Westbrook ES