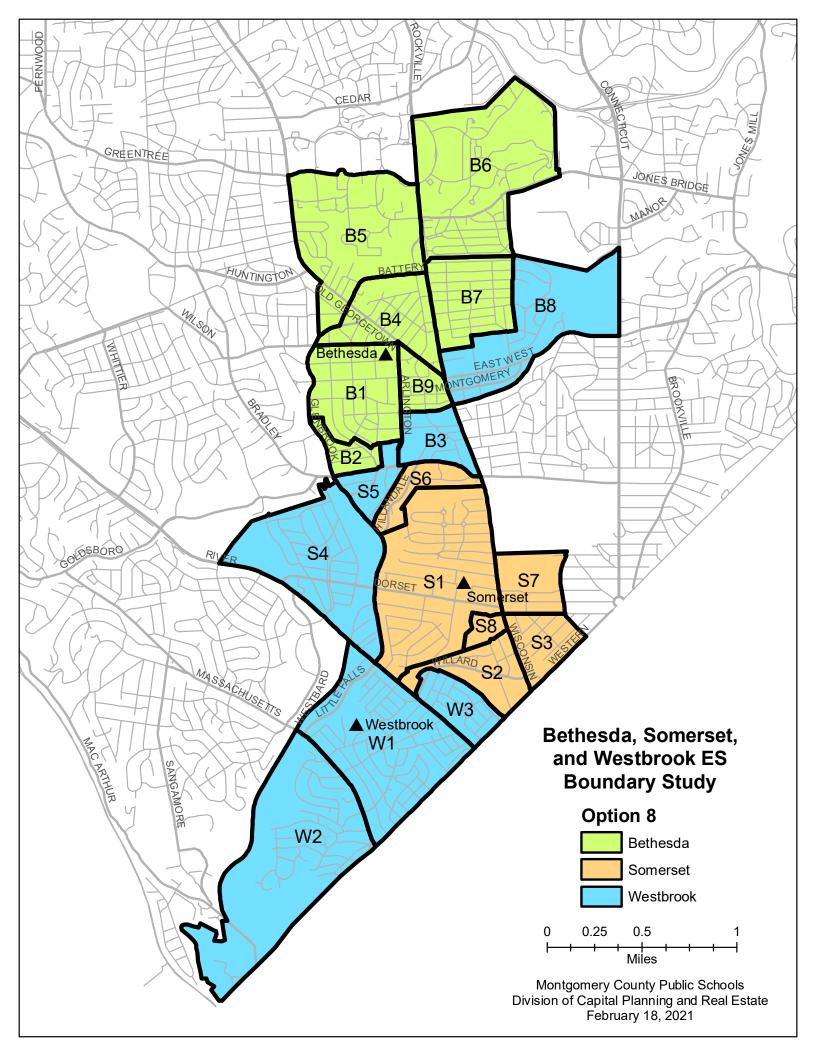

## Bethesda, Somerset, and Westbrook Elementary Schools Boundary

February 2021

#### **Proposed Elementary School Reassignments**

Zone B3 and B8 from Bethesda ES to Westbrook ES

Zones S4 and S5 from Somerset ES to Westbrook ES

### **Proposed Elementary School Boundary Reassignments**

|                              |         |         | ,       |           |         |        | <u>J</u> |           | 2020–2021 |           |         |                |
|------------------------------|---------|---------|---------|-----------|---------|--------|----------|-----------|-----------|-----------|---------|----------------|
|                              |         |         |         |           |         |        | Race/Et  | hnic Comp |           |           |         |                |
|                              |         |         |         |           |         | % Afr. | %        | %         | %         | %         | %       | %              |
| School                       | 2022–23 | 2023–24 | 2024–25 | 2025–26   | 2026–27 | Amer.  | Asian    | Hispanic  | White     | 2 or More | FARMS   | ESOL           |
|                              |         |         | Bet     | hesda E   | S       |        |          | I         |           |           |         |                |
| Maximum Number of Seats= 560 |         |         |         |           |         |        |          |           |           |           |         |                |
| No Change                    |         |         |         |           |         |        |          |           |           |           |         |                |
| No Change:                   | 660     | 722     | 742     | 746       | 744     | 0.60/  | 47.60/   | 45 00/    | 49.00/    | 0.60/     | 42.00/  | 22.00/         |
| Number of Students           | 662     | 732     | 743     | 746       | 741     |        | 17.0%    | 15.8%     | 40.9%     | 0.0%      | 12.0%   | <b>ZZ.9</b> %  |
| Percent of Building Occupied | 129%    | 142%    | 144%    | 145%      | 144%    |        |          |           |           |           |         |                |
| Available Seats              | -147    | -217    | -228    | -231      | -226    |        |          |           |           |           |         |                |
| With Change:                 |         |         |         |           |         |        |          |           |           |           |         |                |
| Number of Students           | 545     | 591     | 608     | 604       | 601     | 8 2%   | 19.4%    | 15.6%     | 48 9%     | 8 0%      | 13.0%   | 23 2%          |
| Percent of Building Occupied | 97%     | 106%    | 109%    | 108%      | 107%    |        | 13.7/0   | 13.070    | 70.370    | 0.070     | 13.0 /0 | <b>23.2</b> /0 |
| Available Seats              | 15      | -31     | -48     | -44       | -41     |        |          |           |           |           |         |                |
| Available Seats              | 13      | -31     |         |           |         |        |          |           |           |           |         |                |
| Maximum Number of Seats= 515 |         |         | 301     | merset E  | 3       |        |          | <u> </u>  |           |           |         |                |
| Maximum Number of Seats= 515 |         |         |         |           |         |        |          |           |           |           |         |                |
| No Change:                   |         |         |         |           |         |        |          |           |           |           |         |                |
| Number of Students           | 558     | 548     | 556     | 550       | 546     | 8.0%   | 12.0%    | 13.8%     | 58.0%     | 8.6%      | 12.0%   | 28.2%          |
| Percent of Building Occupied | 108%    | 106%    | 108%    | 107%      | 106%    |        |          |           |           |           |         |                |
| Available Seats              | -43     | -33     | -41     | -35       | -31     |        |          |           |           |           |         |                |
|                              |         |         |         |           |         |        |          |           |           |           |         |                |
| With Change:                 |         |         |         |           |         |        |          |           |           |           |         |                |
| Number of Students           | 478     | 451     | 460     | 453       | 449     | 7.0%   | 11.8%    | 9.8%      | 62.4%     | 9.0%      | 8.5%    | 25.6%          |
| Percent of Building Occupied | 93%     | 88%     | 89%     | 88%       | 87%     |        |          |           |           |           |         |                |
| Available Seats              | 37      | 64      | 55      | 62        | 66      |        |          |           |           |           |         |                |
|                              |         |         | Wes     | stbrook E | S       |        |          |           |           |           |         |                |
| Maximum Number of Seats= 614 |         |         |         |           |         |        |          |           |           |           |         |                |
| No Change:                   |         |         |         |           |         |        |          |           |           |           |         |                |
| Number of Students           | 351     | 348     | 343     | 339       | 349     | 0.9%   | 5.7%     | 13 3%     | 70.7%     | 4.8%      | 1.2%    | 3.6%           |
|                              | 57%     | 57%     | 56%     | 55%       | 57%     |        | J.1 /0   | 13.370    | 10.170    | 7.0 /0    | 1.4/0   | J.U /0         |
| Percent of Building Occupied |         |         |         |           |         |        |          |           |           |           |         |                |
| Available Seats              | 263     | 266     | 271     | 275       | 265     |        |          |           |           |           |         |                |
| With Change:                 |         |         |         |           |         |        |          |           |           |           |         |                |
| Number of Students           | 548     | 586     | 574     | 578       | 586     | 5.1%   | 8.2%     | 17.6%     | 62.4%     | 6.7%      | 7.3%    | 14.4%          |
| Percent of Building Occupied | 89%     | 95%     | 93%     | 94%       | 95%     |        |          |           |           |           |         |                |
| Available Seats              | 66      |         | 40      | 36        | 28      |        |          |           |           |           |         |                |
|                              |         |         |         | 33        | 20      |        |          | <u>I</u>  |           |           |         |                |