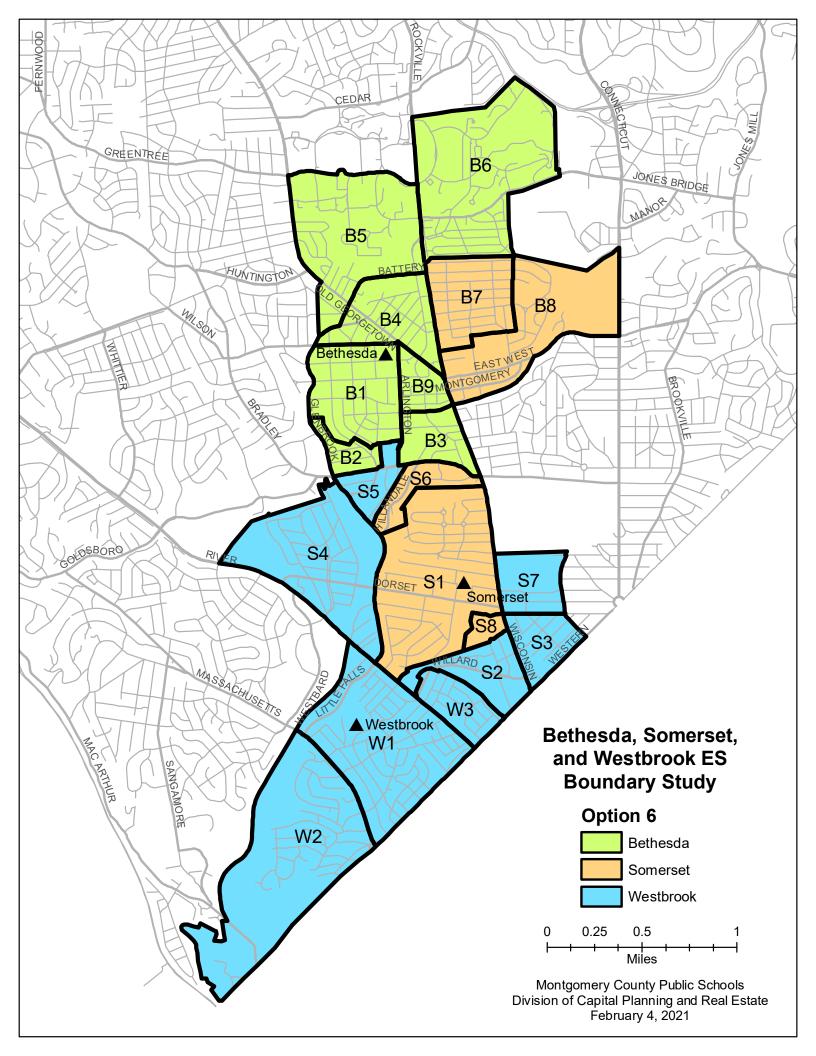

# Bethesda, Somerset, and Westbrook Elementary Schools Boundary

February 2021

#### **Proposed Elementary School Reassignments**

Zone B7 and B8 from Bethesda ES to Somerset ES

Zones S2, S3, S4, S5 and S7 from Somerset ES to Westbrook ES

#### **Proposed Elementary School Boundary Reassignments**

| <b>- -</b>                         | l coeu E |             | <i>J</i> |           |         |        | <u> </u> |           | 2020–2021 |               |        |         |
|------------------------------------|----------|-------------|----------|-----------|---------|--------|----------|-----------|-----------|---------------|--------|---------|
|                                    |          |             |          |           |         |        | Race/Et  | hnic Comp |           |               |        |         |
|                                    |          |             |          |           |         | % Afr. | %        | %         | %         | %             | %      | %       |
| School                             | 2022–23  | 2023–24     | 2024–25  | 2025–26   | 2026–27 | Amer.  | Asian    | Hispanic  | White     | 2 or More     | FARMS  | ESOL    |
|                                    |          |             | Bet      | hesda E   | S       |        |          |           |           |               |        |         |
| Maximum Number of Seats= 560       |          |             |          |           |         |        |          |           |           |               |        |         |
|                                    |          |             |          |           |         |        |          |           |           |               |        |         |
| No Change:                         |          |             |          |           |         |        |          |           |           |               |        |         |
| Number of Students                 | 662      | 732         | 743      | 746       | 741     | 8.6%   | 17.6%    | 15.8%     | 48.9%     | 8.6%          | 12.0%  | 22.9%   |
| Percent of Building Occupied       | 129%     | 142%        | 144%     | 145%      | 144%    |        |          |           |           |               |        |         |
| Available Seats                    | -147     | -217        | -228     | -231      | -226    |        |          |           |           |               |        |         |
|                                    |          |             |          |           |         |        |          |           |           |               |        |         |
| With Change:                       | 450      | 400         | 40.4     | 400       | 400     | 40 40/ | 40.00/   | 40.00/    | 44.00/    | <b>7.7</b> 0/ | 47.00/ | 00.00/  |
| Number of Students                 | 452      |             | 494      | 492       | 488     |        | 19.3%    | 18.6%     | 44.0%     | 7.7%          | 17.9%  | 26.6%   |
| Percent of Building Occupied       | 81%      | 87%         | 88%      | 88%       | 87%     |        |          |           |           |               |        |         |
| Available Seats                    | 108      | 71          | 66       | 68        | 72      |        |          |           |           |               |        |         |
|                                    |          |             | Soi      | merset E  | S       |        |          |           |           |               |        |         |
| Maximum Number of Seats= 515       |          |             |          |           |         |        |          |           |           |               |        |         |
| No Change:                         |          |             |          |           |         |        |          |           |           |               |        |         |
| Number of Students                 | 558      | 548         | 556      | 550       | 546     | 8.0%   | 12.0%    | 13.8%     | 58.0%     | 8.6%          | 12.0%  | 28.2%   |
| Percent of Building Occupied       | 108%     | 106%        | 108%     | 107%      | 106%    |        | 12.070   | 10.070    |           | 0.070         | 12.070 | 2012 /0 |
| Available Seats                    | -43      |             |          | -35       | -31     |        |          |           |           |               |        |         |
| Available ocats                    | 7-5      |             | 71       | - 55      |         |        |          |           |           |               |        |         |
| With Change:                       |          |             |          |           |         |        |          |           |           |               |        |         |
| Number of Students                 | 547      | 525         | 543      | 541       | 536     | 5.6%   | 11.8%    | 10.6%     | 62.3%     | 9.7%          | 6.0%   | 16.9%   |
| Percent of Building Occupied       | 106%     | 102%        | 105%     | 105%      | 104%    |        |          |           |           |               |        |         |
| Available Seats                    | -32      | -10         |          | -26       | -21     |        |          |           |           |               |        |         |
|                                    | <u> </u> | . •         |          | stbrook E |         |        |          |           |           |               |        |         |
| Maximum Number of Seats= 614       |          |             |          |           |         |        |          |           |           |               |        |         |
|                                    |          |             |          |           |         |        |          |           |           |               |        |         |
| No Change:                         |          |             |          |           |         |        |          | 4.5.5.5   |           |               |        |         |
| Number of Students                 | 351      | 348         |          | 339       | 349     |        | 5.7%     | 13.3%     | 70.7%     | 4.8%          | 1.2%   | 3.6%    |
| Percent of Building Occupied       | 57%      | 57%         | 56%      | 55%       | 57%     |        |          |           |           |               |        |         |
| Available Seats                    | 263      | 266         | 271      | 275       | 265     |        |          |           |           |               |        |         |
| With Change:                       |          |             |          |           |         |        |          |           |           |               |        |         |
| Number of Students                 | 572      | 614         | 605      | 602       | 612     | 4.9%   | 9.7%     | 15.0%     | 63.9%     | 6.5%          | 6.5%   | 19.0%   |
| Percent of Building Occupied       | 93%      | 100%        | 99%      | 98%       | 100%    |        | 0,0      |           |           |               |        |         |
| Available Seats                    | 42       | 7.5070<br>N | a        | 12        | 2       |        |          |           |           |               |        |         |
| Notes In the 2002 Coloral year the | 72       | U           | 9        | ۱۷        |         |        |          | 1/ 1 fue. |           |               |        |         |