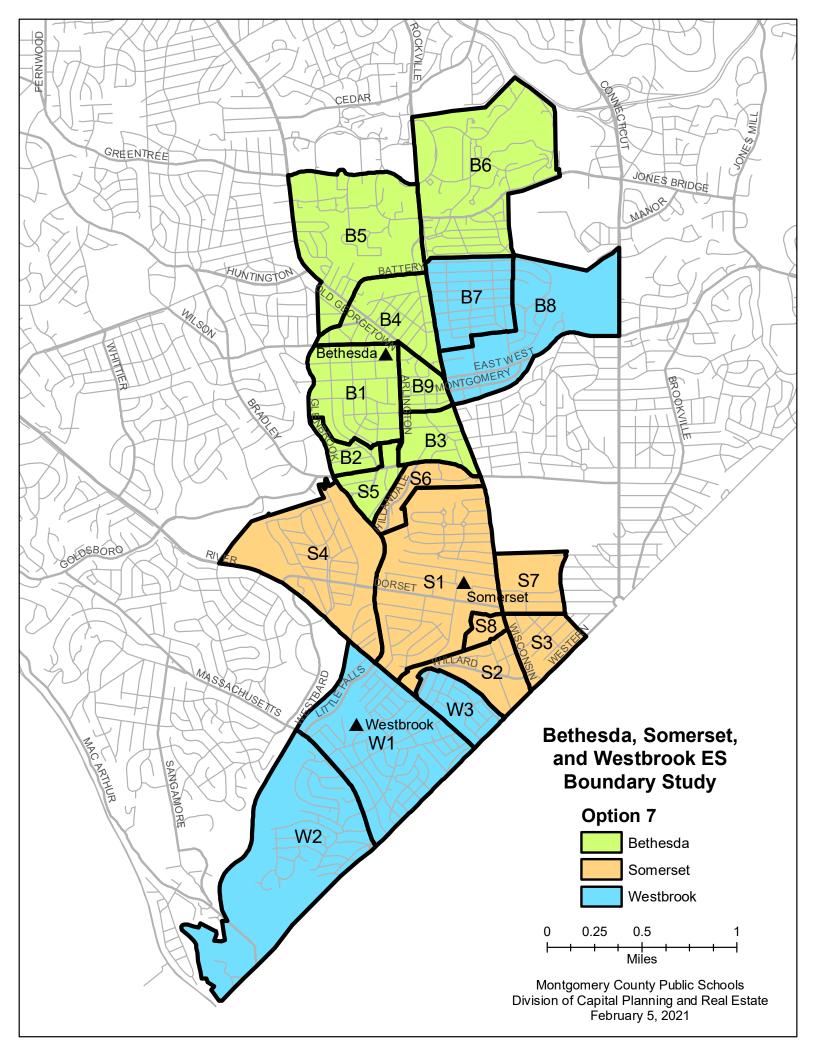

# Bethesda, Somerset, and Westbrook Elementary Schools Boundary

February 2021

#### **Proposed Elementary School Reassignments**

Zone B7 and B8 from Bethesda ES to Westbrook ES

**Zone S5 from Somerset ES to Bethesda ES** 

#### **Proposed Elementary School Boundary Reassignments**

|                                   | T       |         | ,       |            |            |        | 3       |           | 2020–2021 |           |          |          |
|-----------------------------------|---------|---------|---------|------------|------------|--------|---------|-----------|-----------|-----------|----------|----------|
|                                   |         |         |         |            |            |        | Race/Et | hnic Comp |           |           |          |          |
|                                   |         |         |         |            |            | % Afr. | %       | %         | %         | %         | %        | %        |
| School                            | 2022–23 | 2023–24 | 2024–25 | 2025–26    | 2026–27    | Amer.  | Asian   | Hispanic  | White     | 2 or More | FARMS    | ESOL     |
|                                   |         |         | Bet     | hesda E    | S          |        |         | ı         |           |           |          |          |
| Maximum Number of Seats= 560      |         |         |         |            |            |        |         |           |           |           |          |          |
|                                   |         |         |         |            |            |        |         |           |           |           |          |          |
| No Change:                        | 000     | 700     | 740     | 740        | 744        | 0.00/  | 47.00/  | 45.00/    | 40.00/    | 0.00/     | 40.00/   | 00.00/   |
| Number of Students                | 662     | 732     | 743     | 746        | 741        |        | 17.6%   | 15.8%     | 48.9%     | 8.6%      | 12.0%    | 22.9%    |
| Percent of Building Occupied      | 129%    | 142%    | 144%    | 145%       | 144%       |        |         |           |           |           |          |          |
| Available Seats                   | -147    | -217    | -228    | -231       | -226       |        |         |           |           |           |          |          |
| Mide Observes                     |         |         |         |            |            |        |         |           |           |           |          |          |
| With Change:                      | F44     | F.C.O.  | F00     | <b>500</b> | <b>550</b> | 40.70/ | 40 50/  | 00 50/    | 40.00/    | 0.00/     | 20 50/   | 00 50/   |
| Number of Students                | 511     | 560     |         | 560        | 556        |        | 18.5%   | 20.5%     | 42.3%     | 8.0%      | 20.5%    | 28.5%    |
| Percent of Building Occupied      | 91%     | 100%    | 100%    | 100%       | 99%        |        |         |           |           |           |          |          |
| Available Seats                   | 49      | 0       | -2      | 0          | 4          |        |         |           |           |           |          |          |
|                                   |         |         | Soi     | merset E   | S          |        |         | ı         |           |           |          |          |
| Maximum Number of Seats= 515      |         |         |         |            |            |        |         |           |           |           |          |          |
| No Change:                        |         |         |         |            |            |        |         |           |           |           |          |          |
| Number of Students                | 558     | 548     | 556     | 550        | 546        | 8 0%   | 12 0%   | 13.8%     | 58.0%     | 8.6%      | 12.0%    | 28 2%    |
| Percent of Building Occupied      | 108%    | 106%    | 108%    | 107%       | 106%       |        | 12.070  | 10.070    | 001070    | 0.070     | 121070   | 20.270   |
| Available Seats                   | -43     |         | -41     | -35        | -31        |        |         |           |           |           |          |          |
| Available deats                   | 75      |         | 71      | 33         | - 01       |        |         |           |           |           |          |          |
| With Change:                      |         |         |         |            |            |        |         |           |           |           |          |          |
| Number of Students                | 499     | 477     | 488     | 482        | 478        | 7 2%   | 11 7%   | 10.7%     | 62 0%     | 8.4%      | 7 9%     | 26.1%    |
| Percent of Building Occupied      | 97%     | 93%     | 95%     | 94%        | 93%        |        | 1117 /0 | 10.770    | 02.070    | 0.470     | 7.570    | 20.170   |
| Available Seats                   | 16      |         |         | 33         | 37         |        |         |           |           |           |          |          |
| Available Seats                   | 10      | 30      |         | stbrook E  |            |        |         |           |           |           |          |          |
| Maximum Number of Seats= 614      | l       |         | VVES    | SIDIOOKI   | _3         |        |         | <u> </u>  |           |           |          |          |
| Waxiiiuiii Nullibel ol Seats= 014 |         |         |         |            |            |        |         |           |           |           |          |          |
| No Change:                        |         |         |         |            |            |        |         |           |           |           |          |          |
| Number of Students                | 351     | 348     | 343     | 339        | 349        | 0.9%   | 5.7%    | 13.3%     | 70.7%     | 4.8%      | 1.2%     | 3.6%     |
| Percent of Building Occupied      | 57%     | 57%     | 56%     | 55%        | 57%        |        |         |           |           |           | - 12 / 0 |          |
| Available Seats                   | 263     |         |         | 275        | 265        |        |         |           |           |           |          |          |
| , wanabio odato                   | 200     | 200     | 211     | 210        | 200        |        |         |           |           |           |          |          |
| With Change:                      |         |         |         |            |            |        |         |           |           |           |          |          |
| Number of Students                | 561     | 591     | 592     | 593        | 602        | 2.5%   | 9.3%    | 12.5%     | 68.5%     | 7.1%      | 0.8%     | 8.5%     |
| Percent of Building Occupied      | 91%     | 96%     | 96%     | 97%        | 98%        |        |         |           |           |           |          |          |
| Available Seats                   | 53      |         |         | 21         | 12         |        |         |           |           |           |          |          |
| , tranable boate                  |         |         |         | <b>4</b> 1 | 1 4        |        |         | I         |           |           |          | <u> </u> |