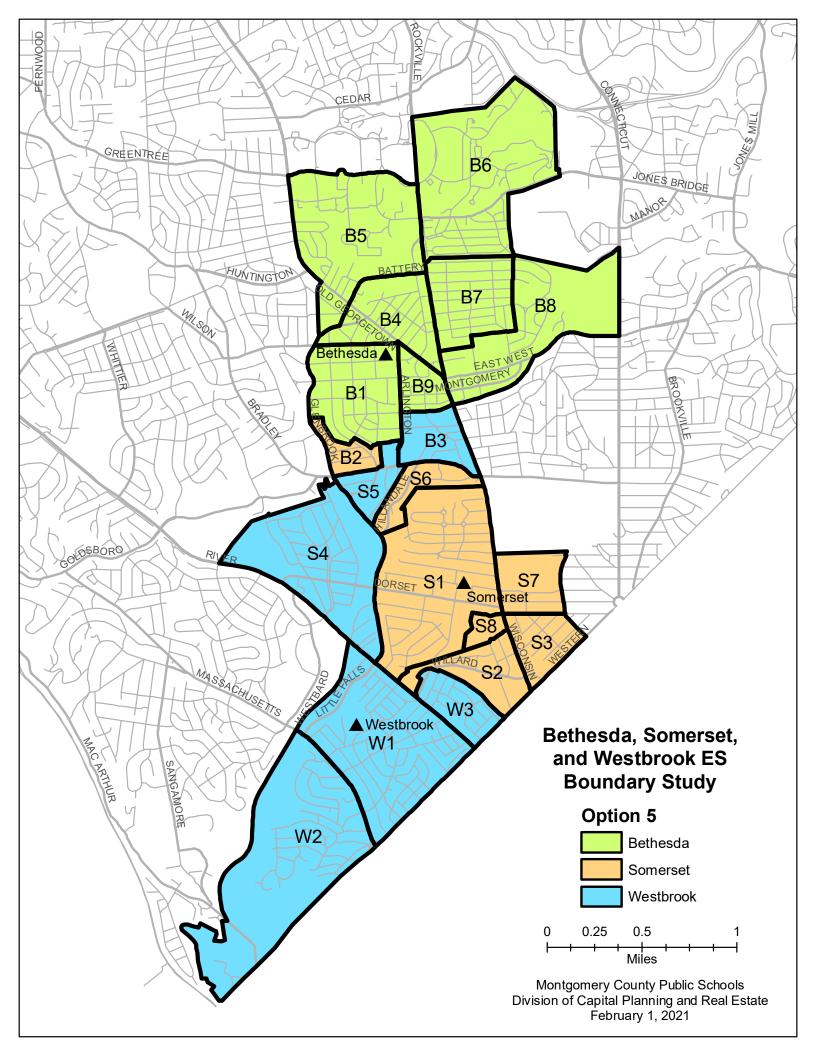

#### **Proposed Elementary School Reassignments**

Zone B2 from Bethesda ES to Somerset ES

Zone B3 from Bethesda ES to Westbrook ES

Zones S4 and S5 from Somerset ES to Westbrook ES

**Proposed Elementary School Boundary Reassignments** 