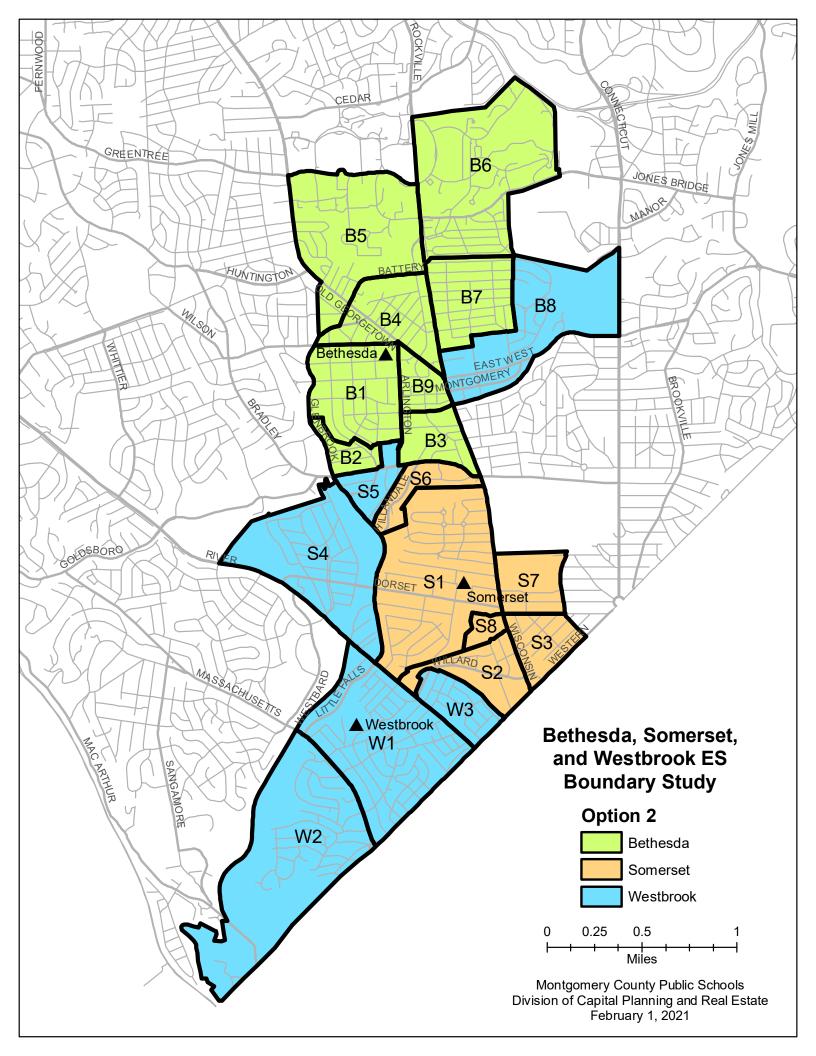

#### **Proposed Elementary School Reassignments**

Zones B8 from Bethesda ES to Westbrook ES

Zones S4 and S5, from Somerset to Westbrook ES