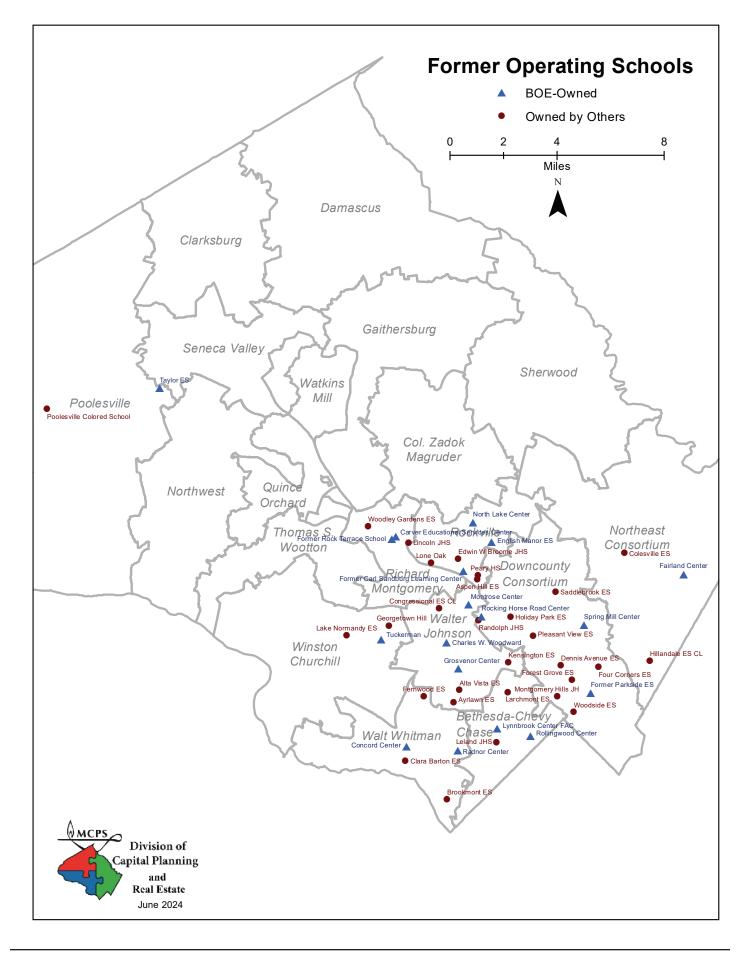

## Former Operating Schools and Current Status

June 2024

| NAME                                 | ADDRESS                        | ELEMENTARY SCHOOL<br>SERVICE AREA          | CLUSTER                        | CURRENT USE                                                 | SITE  | ROOMS | SF      |
|--------------------------------------|--------------------------------|--------------------------------------------|--------------------------------|-------------------------------------------------------------|-------|-------|---------|
|                                      |                                | BOARD OF EDUCAT                            | ION-OWNED FACILIT              | ES                                                          |       |       |         |
| Carver Educational Services Center   | 850 Hungerford Drive           | Beall ES                                   | Richard Montgomery             | MCPS staff                                                  | 30.89 | -     | -       |
| Concord Center                       | 7210 Hidden Creek Road         | Bannockburn ES                             | Walt Whitman                   | MCPS staff and leased to childcare providers                | 3.45  | 12    | 26,444  |
| Emory Grove Center                   | 18100 Washington Grove Lane    | Judith A. Resnik ES                        | Col. Zadok Magruder            | Upcounty Early Childhood Center                             | 10.00 | 19    | 45,002  |
| English Manor ES                     | 4511 Bestor Drive              | Lucy V. Barnsley ES                        | Rockville                      | MCPS staff                                                  | 8.24  | 28    | 46,542  |
| Fairland Center                      | 13313 Old Columbia Pike        | Fairland ES                                | Northeast Consortium           | Holding school                                              | 9.20  | 26    | 45,082  |
| Former Parkside ES                   | 9500 Brunett Avenue            | Sligo Creek ES                             | Downcounty Consortium          | Temporarily leased to a childcare provider                  | 6.18  | -     | 26,369  |
| Former Rock Terrace School           | 390 Martins Lane               | Beall ES                                   | Richard Montgomery             | TBD                                                         | 0.10  | 12    | 48,024  |
| Former Carl Sandburg Learning Center | 451 Meadow Hall Drive          | Meadow Hall ES                             | Rockville                      | MCPS staff                                                  | 7.60  | 12    | 31,252  |
| Grosvenor Center                     | 5701 Grosvenor Lane            | Ashburton ES                               | Walter Johnson                 |                                                             | 10.21 | 18    |         |
|                                      |                                |                                            |                                | Holding school                                              |       | -     | 36,770  |
| Lynnbrook Center                     | 8001 Lynnbrook Drive           | Bethesda ES                                | Bethesda-Chevy Chase           | MCPS staff and leased to childcare provider                 | 4.21  | 15    | 35,000  |
| Montrose Center                      | 12301 Academy Way              | Garrett Park ES                            | Walter Johnson                 | Leased to private school                                    | 7.50  | 16    | 34,243  |
| North Lake Center                    | 15101 Bauer Drive              | Flower Valley ES                           | Rockville                      | Holding school                                              | 9.66  | 22    | 40,378  |
| Radnor Center                        | 7000 Radnor Road               | Bradley Hills ES                           | Walt Whitman                   | Holding school                                              | 9.03  | 20    | 36,663  |
| Rocking Horse Road Center            | 4910 Macon Road                | Viers Mill ES                              | Downcounty Consortium          | MCPS staff                                                  | 18.70 | 28    | 57,639  |
| Rollingwood Center                   | 3200 Woodbine Street           | Rosemary Hills ES/<br>Chevy Chase ES       | Bethesda-Chevy Chase           | твр                                                         | 4.07  | 12    | 26,624  |
| Spring Mill Center                   | 11721 Kemp Mill Road           | Kemp Mill ES                               | Downcounty Consortium          | MCPS staff, MCCPTA and leased to private school             | 7.68  | 14    | 29,300  |
| Edward U. Taylor Center              | 19501 White Ground Road        | Monocacy ES                                | Poolesville                    | MCPS staff                                                  | 11.47 | 8     | 20,827  |
| Tuckerman Center                     | 8224 Lochinver Lane            | Bells Mill ES                              | Winston Churchill              | Leased to private school                                    | 9.13  | 24    | 47,965  |
| Woodward Center                      | 11211 Old Georgetown Road      | Luxmanor ES                                | Walter Johnson                 | Holding school 2024-2027                                    | 28.06 | 52    | 135,150 |
|                                      |                                |                                            | INTY-OWNED FACILIT             |                                                             | 20.00 |       | 100,100 |
| Alta Vista ES                        | 5615 Beech Avenue              | Wyngate ES                                 | Walter Johnson                 | Leased to private school                                    | 3.52  | 12    | 15,000  |
| Aspen Hill ES                        | 4915 Aspen Hill Road           | Rock Creek Valley ES                       | Rockville                      | Leased to health center                                     | 6.00  | 24    | 50,000  |
| Aspen Hill ES<br>Ayrlawn ES          | 5650 Oakmont Avenue            |                                            | Walter Johnson                 | Leased to Health center                                     | 3.07  | 11    | 28,000  |
| Clara Barton ES                      | 7425 MacArthur Boulevard       | Wyngate ES<br>Bannockburn ES               | Walter Johnson<br>Walt Whitman | Clara Barton Neighborhood Recreation Center                 | 4.00  | 11    | 28,000  |
|                                      |                                |                                            |                                | and leased to childcare providers                           |       |       |         |
| Brookmont ES                         | 4800 Sangamore Road            | Wood Acres ES                              | Walt Whitman                   | Leased to private school                                    | 5.65  | 22    | 36,000  |
| Broome JHS                           | 751 Twinbrook Parkway          | Meadow Hall ES                             | Rockville                      | Various county users                                        | 19.49 | 45    | 135,210 |
| Colesville ES                        | 14015 New Hampshire Avenue     | Dr. Charles R. Drew ES                     | Northeast Consortium           | DHHS Colesville Center                                      | 11.12 | 14    | 25,174  |
| Congressional ES                     | 1801 East Jefferson Street     | Farmland ES                                | Walter Johnson                 | Leased to Hebrew Home of Greater Washington                 | 9.91  | -     | -       |
| Dennis Avenue ES                     | 2000 Dennis Avenue             | Flora M. Singer ES                         | Downcounty Consortium          | Dennis Avenue Health Center                                 | 6.97  | -     | -       |
| Fernwood ES                          | 6801 Greentree Road            | Burning Tree ES                            | Walt Whitman                   | Leased to private school                                    | 6.15  | 18    | 32,000  |
| Forest Grove ES                      | 9805 Dameron Drive             | Flora M. Singer ES                         | Downcounty Consortium          | Leased to Holy Cross Hospital                               | 6.16  | 24    | 38,000  |
| Four Corners ES                      | 321 University Boulevard, West | Forest Knolls ES                           | Downcounty Consortium          | HOC retirement home                                         | 5.66  | -     | -       |
| Georgetown Hill ES                   | 11614 Seven Locks Road         | Beverly Farms ES                           | Winston Churchill              | Leased to private school                                    | 10.35 | 28    | 50,000  |
| Hillandale ES                        | 10501 New Hampshire Avenue     | Roscoe R. Nix ES/<br>Cresthaven ES         | Northeast Consortium           | Leased to Centers for the Handicapped, Inc.                 | 6.81  | -     | -       |
| Holiday Park ES                      | 3930 Ferrara Avenue            | Viers Mill ES                              | Downcounty Consortium          | Holiday Park Senior Center                                  | 5.62  | -     | -       |
| Kensington ES                        | 10400 Detrick Avenue           | Kensington-Parkwood ES                     | Walter Johnson                 | Housing Opportunities Commission Main Office                | 4.54  | 19    | 45,206  |
| Lake Normandy ES                     | 11315 Falls Road               | Bells Mill ES                              | Winston Churchill              | Potomac Community Recreation Center                         | 10.59 | -     | -       |
| Larchmont ES                         | 9411 Connecticut Avenue        | Rosemary Hills ES/<br>North Chevy Chase ES | Bethesda-Chevy Chase           | Grace Episcopal Day School                                  | 10.94 | -     | -       |
| Lincoln JHS                          | 595 North Stonestreet Avenue   | Maryvale ES                                | Rockville                      | Leased to a church                                          | 1.78  | -     | 100,865 |
|                                      |                                |                                            |                                |                                                             |       |       |         |
| Lone Oak ES                          | 1010 Grandin Avenue            | Meadow Hall ES                             | Rockville                      | Leased to Montgomery Child Care Association                 | 7.10  | 28    | 40,000  |
| Montgomery Hills JHS                 | 2010 Linden Lane               | Woodlin ES                                 | Downcounty Consortium          | Leased to private school                                    | 8.67  | 44    | 130,000 |
| Pleasant View ES                     | 3015 Upton Drive               | Rock View ES                               | Downcounty Consortium          | Leased to private school                                    | 6.22  | -     | 58,283  |
| Poolesville Colored School           | 19200 Jerusalem Road           | Poolesville ES                             | Poolesville                    | MC DOT and leased to AT&T                                   | 4.00  | -     | -       |
| Randolph JHS                         | 11710 Hunters Lane             | Viers Mill ES                              | Downcounty Consortium          | Leased to private school                                    | 8.07  | -     | -       |
| Saddlebrook ES                       | 12751 Layhill Road             | Glenallan ES                               | Downcounty Consortium          | Montgomery Park Police Headquarters                         | 10.59 | 29    | 42,274  |
| Woodside ES                          | 8818 Georgia Avenue            | Woodlin ES                                 | Downcounty Consortium          | DHHS Silver Spring Center                                   | 2.70  | 23    | 36,614  |
|                                      |                                | CITY OF ROCKVIL                            | LE-OWNED FACILITIE             | S                                                           |       |       |         |
| Woodley Gardens ES                   | 1150 Carnation Drive           | College Gardens ES                         | Richard Montgomery             | Rockville Senior Center                                     | 9.64  | 16    | 31,767  |
| ·                                    |                                |                                            |                                | SION-OWNED FACILITIES                                       |       |       |         |
| Leland JHS                           | 4300 Elm Street                | Rosemary Hills ES/<br>Chevy Chase ES       | Bethesda-Chevy Chase           | Leland Neighborhood Park and<br>Community Recreation Center | 3.71  | -     | -       |
|                                      |                                |                                            | WNED FACILITIES                |                                                             |       |       |         |
|                                      |                                |                                            |                                |                                                             |       |       |         |

\*Former Rock Terrace School shares a parcel with Carver Educational Services Center