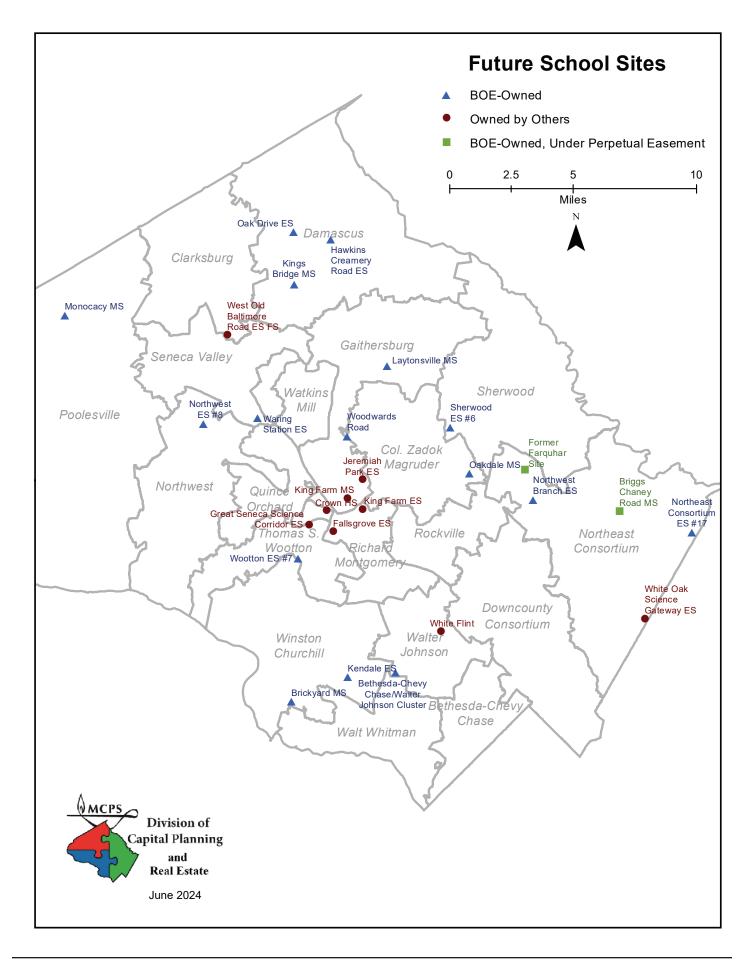

## **Future School Sites**

June 2024

| NAME                                                    | ADDRESS                                         | ELEMENTARY SCHOOL<br>SERVICE AREA | CLUSTER              | ACREAGE |  |  |  |  |  |  |
|---------------------------------------------------------|-------------------------------------------------|-----------------------------------|----------------------|---------|--|--|--|--|--|--|
|                                                         | BOARD OF EDUCATION-OWNED SITES                  |                                   |                      |         |  |  |  |  |  |  |
| Brickyard MS                                            | Brickyard Road                                  | Potomac ES                        | Winston Churchill    | 20.00   |  |  |  |  |  |  |
| Hawkins Creamery Road ES                                | Hawkins Creamery Road                           | Clearspring ES                    | Damascus             | 13.55   |  |  |  |  |  |  |
| Kendale ES                                              | 9655 Kendale Road                               | Seven Locks ES                    | Winston Churchill    | 10.53   |  |  |  |  |  |  |
| Kings Bridge MS                                         | 10110 Founders Way                              | Woodfield ES                      | Damascus             | 30.33   |  |  |  |  |  |  |
| Laytonsville MS                                         | Warfield Road                                   | Laytonsville ES                   | Gaithersburg         | 22.74   |  |  |  |  |  |  |
| Monocacy MS                                             | 18801 Barnesville Road                          | Monocacy ES                       | Poolesville          | 17.35   |  |  |  |  |  |  |
| Northeast Consortium ES #17                             | 14709 Saddle Creek Drive                        | Burtonsville ES                   | Northeast Consortium | 10.95   |  |  |  |  |  |  |
| Northwest Branch ES                                     | 15900 Layhill Road                              | Stonegate ES                      | Northeast Consortium | 11.41   |  |  |  |  |  |  |
| Northwest ES #8                                         | Schaeffer Road                                  | Great Seneca Creek ES             | Northwest            | 12.70   |  |  |  |  |  |  |
| Oak Drive ES                                            | Oak Drive                                       | Damascus ES                       | Damascus             | 12.99   |  |  |  |  |  |  |
| Oakdale MS                                              | Cashell Road                                    | Cashell ES                        | Col. Zadok Magruder  | 18.49   |  |  |  |  |  |  |
| Sherwood ES #6                                          | Wickham Road                                    | Olney ES                          | Sherwood             | 17.10   |  |  |  |  |  |  |
| Waring Station ES                                       | 18815 Waring Station Road                       | S. Christa McAuliffe ES           | Seneca Valley        | 9.99    |  |  |  |  |  |  |
| WMAL Property ES                                        | 9720 Sanvitalia Street                          | Ashburton ES                      | Walter Johnson       | 4.30    |  |  |  |  |  |  |
| Woodwards Road ES                                       | Emory Grove Road                                | Judith A. Resnik ES               | Col. Zadok Magruder  | 11.05   |  |  |  |  |  |  |
| Wootton ES # 7                                          | Cavanaugh Drive                                 | Stone Mill ES                     | Thomas S. Wootton    | 12.10   |  |  |  |  |  |  |
|                                                         | MASTER PLANNED SCHOOL SITES T                   | ITLED TO OTHERS                   |                      |         |  |  |  |  |  |  |
| Crown HS                                                | 9400 Fields Road                                | Rosemont ES                       | Gaithersburg         | 31.1    |  |  |  |  |  |  |
| Fallsgrove ES                                           | Fallsgrove Road                                 | Ritchie Park ES                   | Richard Montgomery   | TBD     |  |  |  |  |  |  |
| Great Seneca Science Corridor ES                        | Great Seneca Highway and Key West Avenue        | Stone Mill ES                     | Thomas S. Wootton    | TBD     |  |  |  |  |  |  |
| Jeremiah Park ES                                        | Shady Grove Road and Crabbs Branch Way          | Washington Grove ES               | Gaithersburg         | TBD     |  |  |  |  |  |  |
| King Farm ES                                            | Watkins Pond Boulevard                          | College Gardens ES                | Richard Montgomery   | TBD     |  |  |  |  |  |  |
| King Farm MS                                            | Piccard Drive                                   | Rosemont ES                       | Gaithersburg         | TBD     |  |  |  |  |  |  |
| West Old Baltimore Road ES                              | 21830 Seneca Ayr Drive                          | William B. Gibbs, Jr. ES          | Clarksburg           | 9.30    |  |  |  |  |  |  |
| White Flint ES                                          | South side of current White Flint Mall property | Garrett Park ES                   | Walter Johnson       | TBD     |  |  |  |  |  |  |
| White Oak Science Gateway ES                            | FDA Boulevard                                   | Galway ES                         | Northeast Consortium | TBD     |  |  |  |  |  |  |
| BOARD OF EDUCATION-OWNED SITES UNDER PERPETUAL EASEMENT |                                                 |                                   |                      |         |  |  |  |  |  |  |
| Briggs Chaney Road MS*                                  | 14910 Good Hope Road                            | Cloverly ES                       | Northeast Consortium | 20.96   |  |  |  |  |  |  |
| Former Farquhar, William H., MS**                       | 16915 Batchellors Forest Road                   | Sherwood ES                       | Northeast Consortium | 20.00   |  |  |  |  |  |  |

\* Site under perpetual Special Protection Area easement, cannot be used for school development.

\*\* Site under perpetual Rural Open Space Easement, cannot be used for school development.